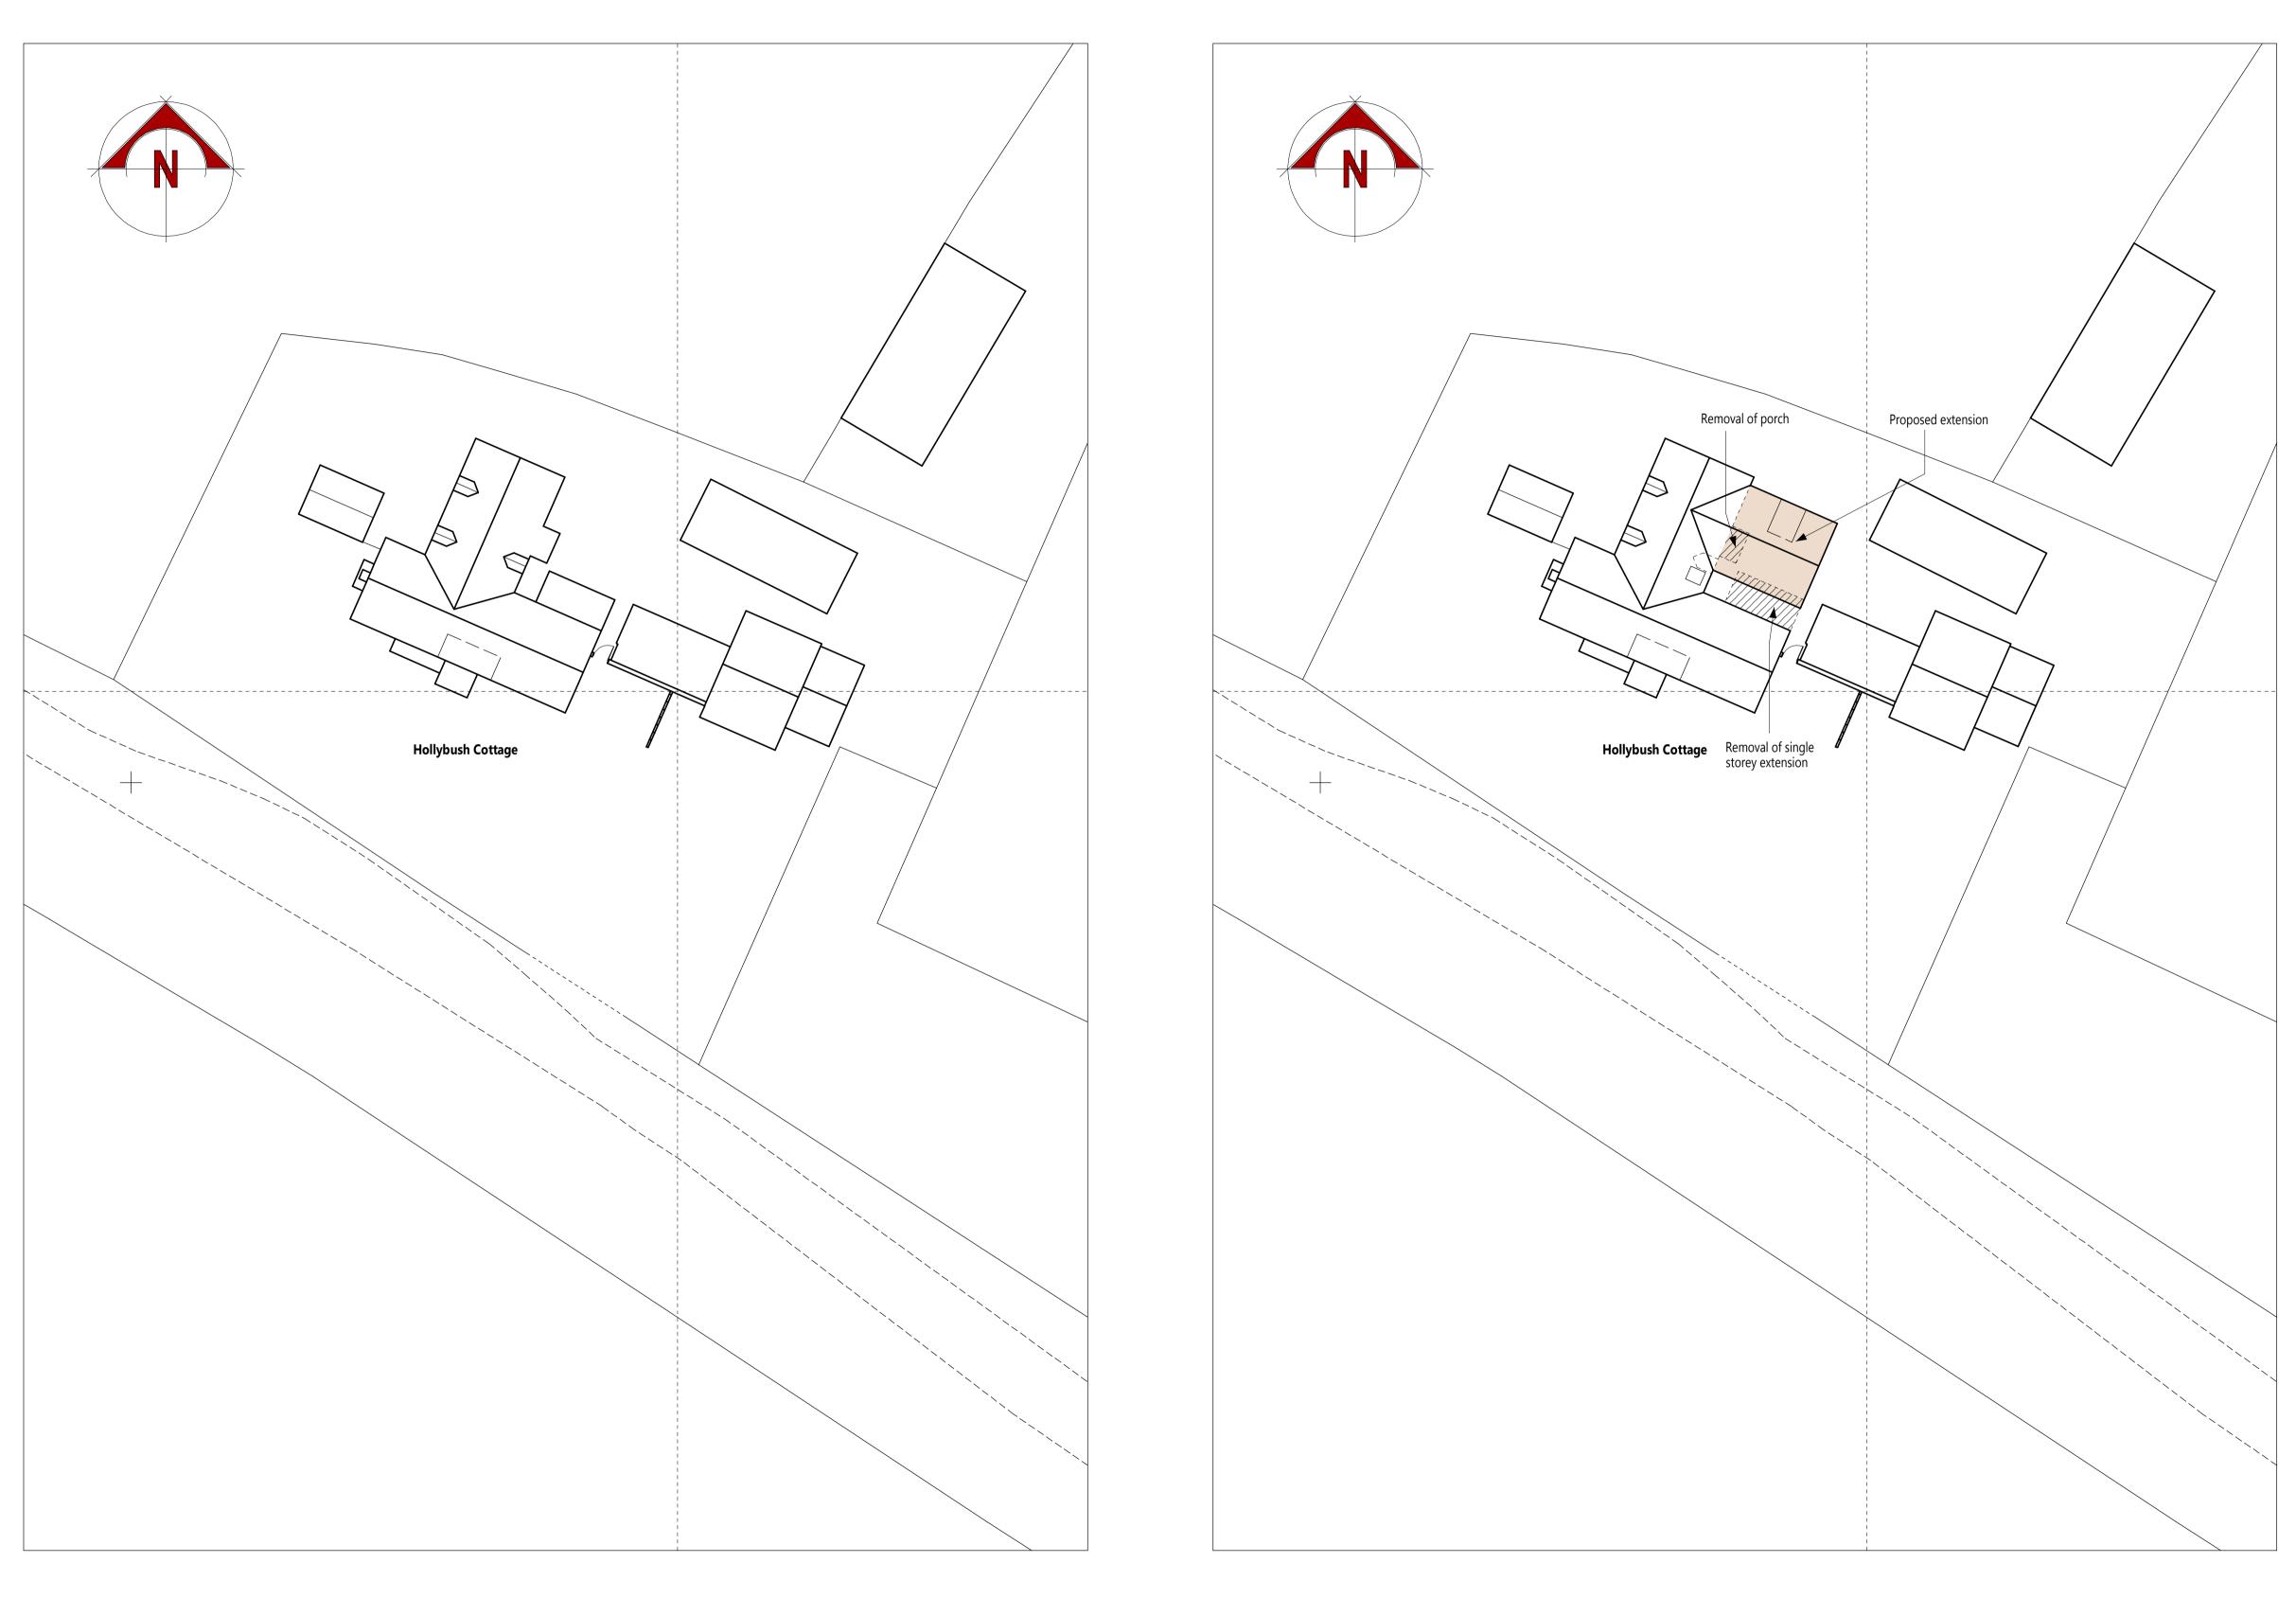

## **Existing Site Plan**

 Scale Bar - Metres

 0
 2
 4
 6
 8
 10
 12
 14
 16
 18
 20

## Proposed Site Plan

© Copyright - Let's Design Architecture Ltd. 2021 Not to be distributed without prior written consent

This drawing is not to be scaled from, unless using dimensions shown, as reproduced copies may not be to scale. All dimensions are to be checked on site and any inconsistency should be reported to the original designer.

| REVISIONS      |                                        |
|----------------|----------------------------------------|
| PROJECT        | Replacement Extension                  |
|                |                                        |
| ADDRESS        | Hollybush Cottage, Buxhall<br>IP14 3DP |
| CLIENT         | Ian and Tara Hope                      |
| DATE           | April 2022                             |
| SCALE / SIZE   | 1:100 / A1                             |
| DRAWING        | Site Plans                             |
|                |                                        |
|                |                                        |
| REFERENCE      | LDA-302-03A                            |
|                | LDA-302-03A<br>Architecture Limited    |
| © Let's Design | Architecture Limited                   |