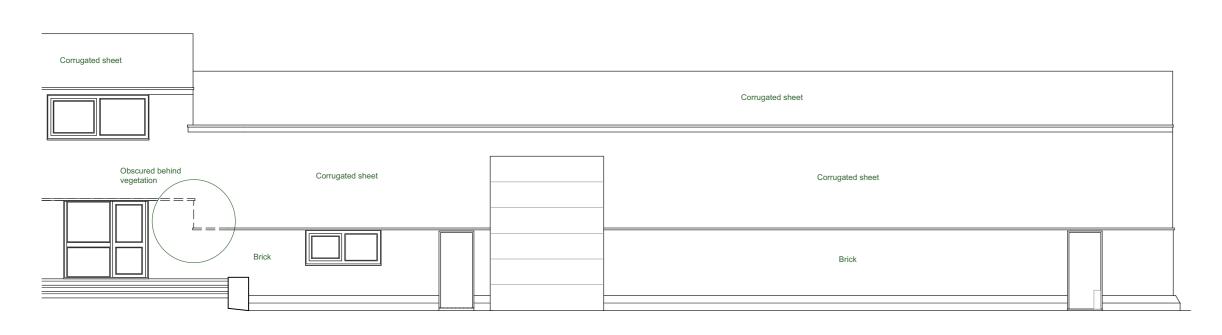

Drafting Datum = 85M

Existing Front Elevation

Drafting Datum = 85M

Proposed Front Elevation

Contractor is responsible for all setting out and must check dimensions on site before work is put in hand.

Written dimensions only to be taken, this drawing must not be scaled.

Website: www.japarchitects.co.uk

| Project                                        | Bakery premises at Nowton Business Centre,<br>Low Green, Nowton, Bury St Edmunds IP29 5ND |           |   |   |  |  |
|------------------------------------------------|-------------------------------------------------------------------------------------------|-----------|---|---|--|--|
| Title Existing and Proposed Plans & Elevations |                                                                                           |           |   |   |  |  |
| Scale                                          | 1:100 @ A1 page size Date Dec 2021                                                        | Revisions |   |   |  |  |
| Drawing No. 20032-01                           |                                                                                           | Α         | В | C |  |  |
|                                                |                                                                                           |           |   |   |  |  |