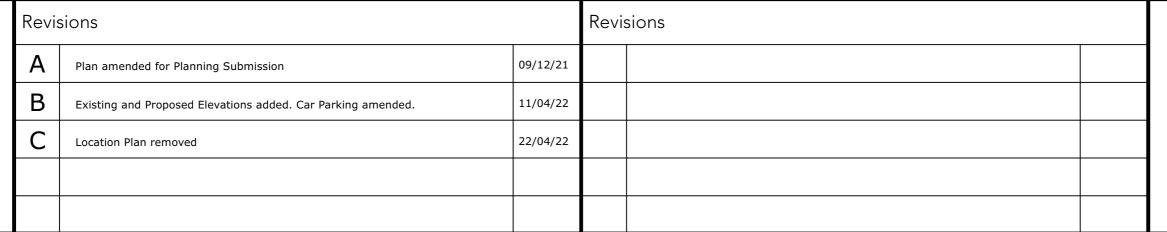

Website: www.japarchitects.co.uk

| Project                                        | Bakery premises at Nowton Business Centre,<br>Low Green, Nowton, Bury St Edmunds IP29 5ND |           |   |   |  |  |
|------------------------------------------------|-------------------------------------------------------------------------------------------|-----------|---|---|--|--|
| Title Existing and Proposed Plans & Elevations |                                                                                           |           |   |   |  |  |
| Scale                                          | 1:100 @ A1 page size Date Dec 2021                                                        | Revisions |   |   |  |  |
| Drawing No. 20032-01                           |                                                                                           | Α         | В | C |  |  |
|                                                |                                                                                           |           |   |   |  |  |