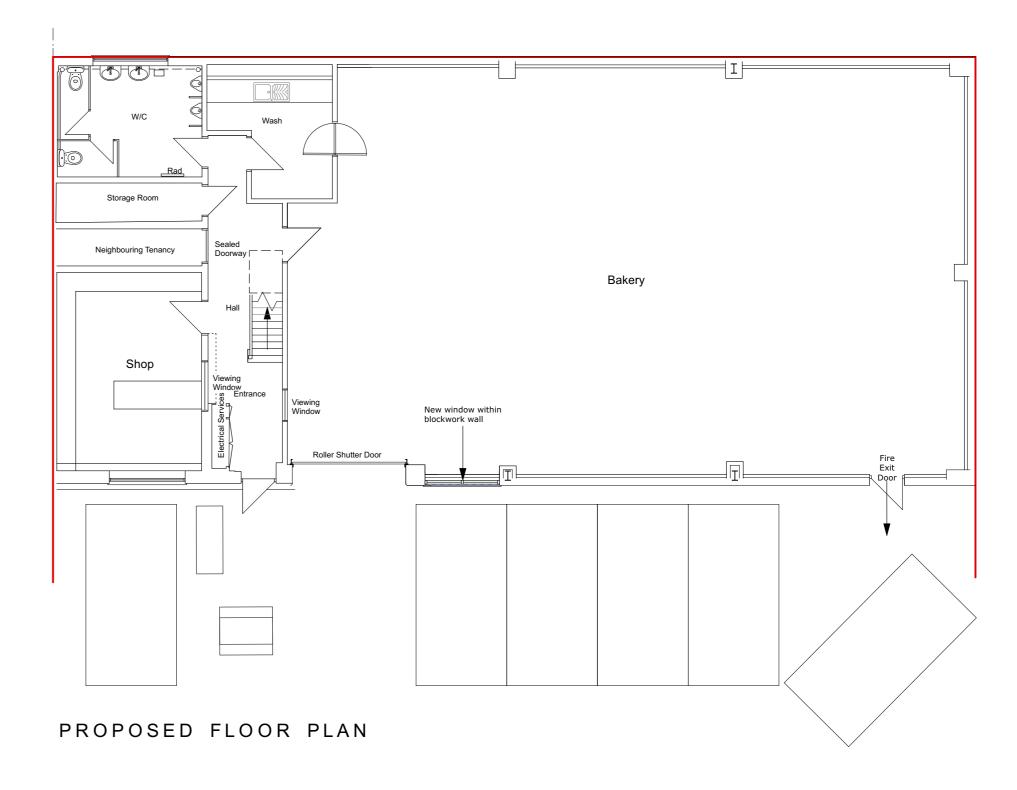

Website: www.japarchitects.co.uk

| Project                                        | Bakery premises at Nowton Business Centre,<br>Low Green, Nowton, Bury St Edmunds IP29 5ND |           |   |   |  |  |
|------------------------------------------------|-------------------------------------------------------------------------------------------|-----------|---|---|--|--|
| Title Existing and Proposed Plans & Elevations |                                                                                           |           |   |   |  |  |
| Scale                                          | 1:100 @ A1 page size Date Dec 2021                                                        | Revisions |   |   |  |  |
| Drawing No. 20032-01                           |                                                                                           | Α         | В | C |  |  |
|                                                |                                                                                           |           |   |   |  |  |