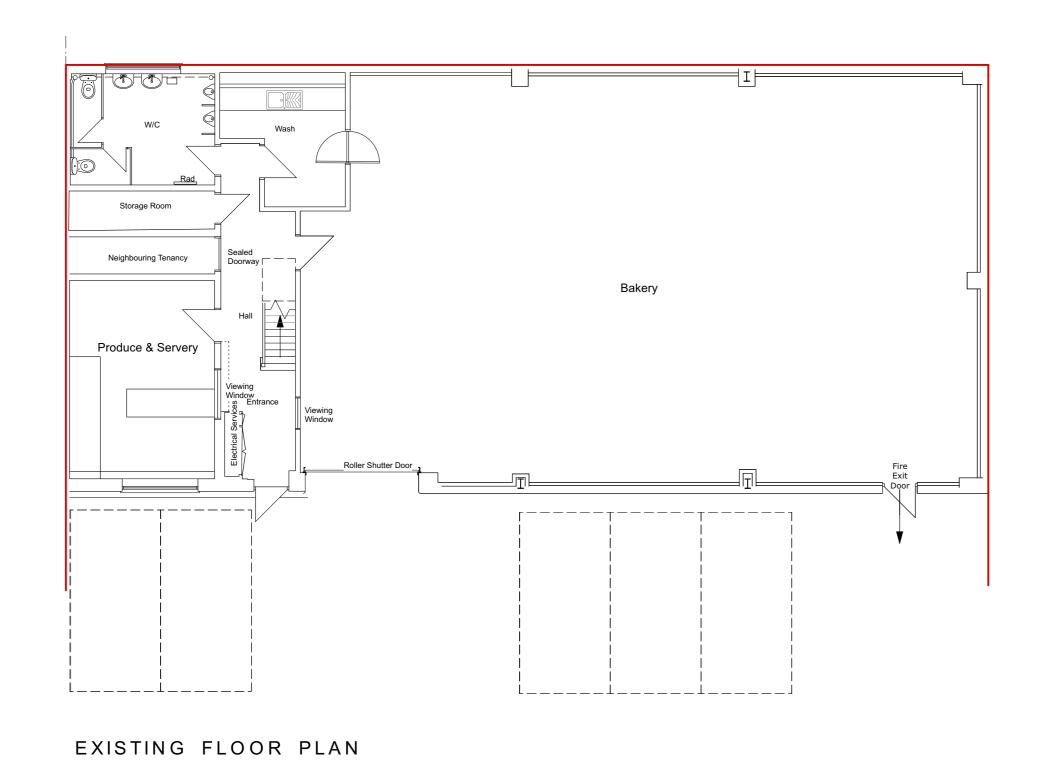

Website: www.japarchitects.co.uk

| Project                                        | Bakery premises at Nowton Business Centre,<br>Low Green, Nowton, Bury St Edmunds IP29 5ND |           |   |   |  |  |
|------------------------------------------------|-------------------------------------------------------------------------------------------|-----------|---|---|--|--|
| Title Existing and Proposed Plans & Elevations |                                                                                           |           |   |   |  |  |
| Scale                                          | 1:100 @ A1 page size Date Dec 2021                                                        | Revisions |   |   |  |  |
| Drawing No. 20032-01                           |                                                                                           | Α         | В | C |  |  |
|                                                |                                                                                           |           |   |   |  |  |