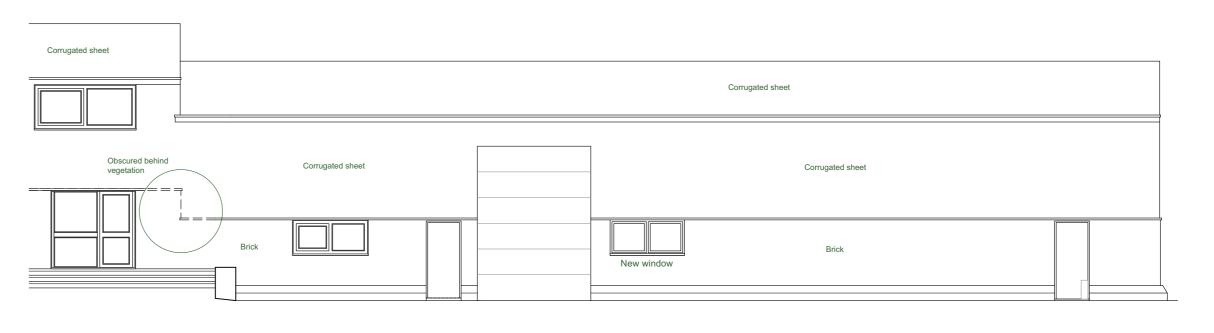

Drafting Datum = 85M

Existing Front Elevation

Drafting Datum = 85M

Proposed Front Elevation

Contractor is responsible for all setting out and must check dimensions on site before work is put in hand.

Written dimensions only to be taken, this drawing must not be scaled.

Website: www.japarchitects.co.uk

| Project                                        | Bakery premises at Nowton Business Centre,<br>Low Green, Nowton, Bury St Edmunds IP29 5ND |           |   |   |  |  |
|------------------------------------------------|-------------------------------------------------------------------------------------------|-----------|---|---|--|--|
| Title Existing and Proposed Plans & Elevations |                                                                                           |           |   |   |  |  |
| Scale                                          | 1:100 @ A1 page size Date Dec 2021                                                        | Revisions |   |   |  |  |
| Drawing No. 20032-01                           |                                                                                           | Α         | В | C |  |  |
|                                                |                                                                                           |           |   |   |  |  |