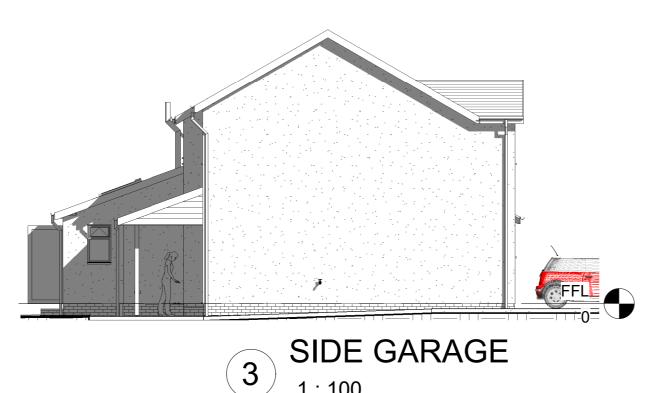

single storey rear lean to extension

storm porch

3D Rear

Ecology Enhancements to provide biodiversity net gain

Schwegler Woodstone Barcelona Open bird nest box situated 2.5m - 4m high onthe gable wall of the house by gardenature.co.uk

**Polinator Plants** 

such as oregano, aster, Bee balm, Butterfly Bush (Buddleja), Lantana

all external materials to match existing

Dwg at A2

0 1 2 3 4

5m long scale at 1:100

Planning

Building Regs

Maison Design

architectural practice

25 Caldicot Road tel 01291 422712
Rogiet E mail
Monmouthshire NP26 3SE WEB www.maisondesign.biz

Copyright of this drawing or part thereof is by Maison Design and not to be copied

Project Proposed Layout

Name Barry Turner

15 Birdwood Gardens

MH-9057

Mathern NP16 6UF

March 2022

6