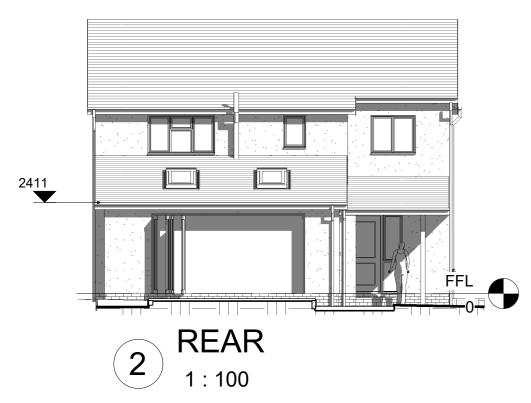

single storey rear lean to extension

storm porch

3D Rear

Ecology Enhancements to provide biodiversity net gain

Schwegler Woodstone Barcelona Open bird nest box situated 2.5m - 4m high onthe gable wall of the house by gardenature.co.uk