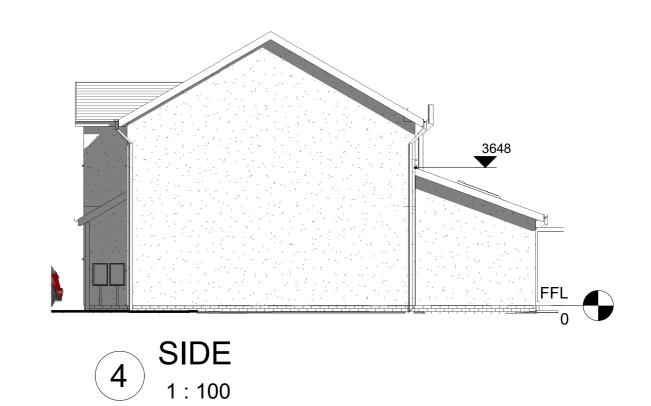

single storey rear lean to extension

storm porch

3D Rear

Ecology Enhancements to provide biodiversity net gain

Schwegler Woodstone Barcelona Open bird nest box situated 2.5m - 4m high onthe gable wall of the house by gardenature.co.uk

**Polinator Plants** 

such as oregano, aster, Bee balm, Butterfly Bush (Buddleja), Lantana

all external materials to match existing

Dwg at A2

0 1 2 3 4

5m long scale at 1:100

Planning

Building Regs

Maison Design

architectural practice

25 Caldicot Road tel 01291 422712
Rogiet E mail
Monmouthshire NP26 3SE WEB www.maisondesign.biz

Copyright of this drawing or part thereof is by Maison Design and not to be copied

Project Proposed Layout

Name Barry Turner

15 Birdwood Gardens

MH-9057

Mathern NP16 6UF

March 2022

6