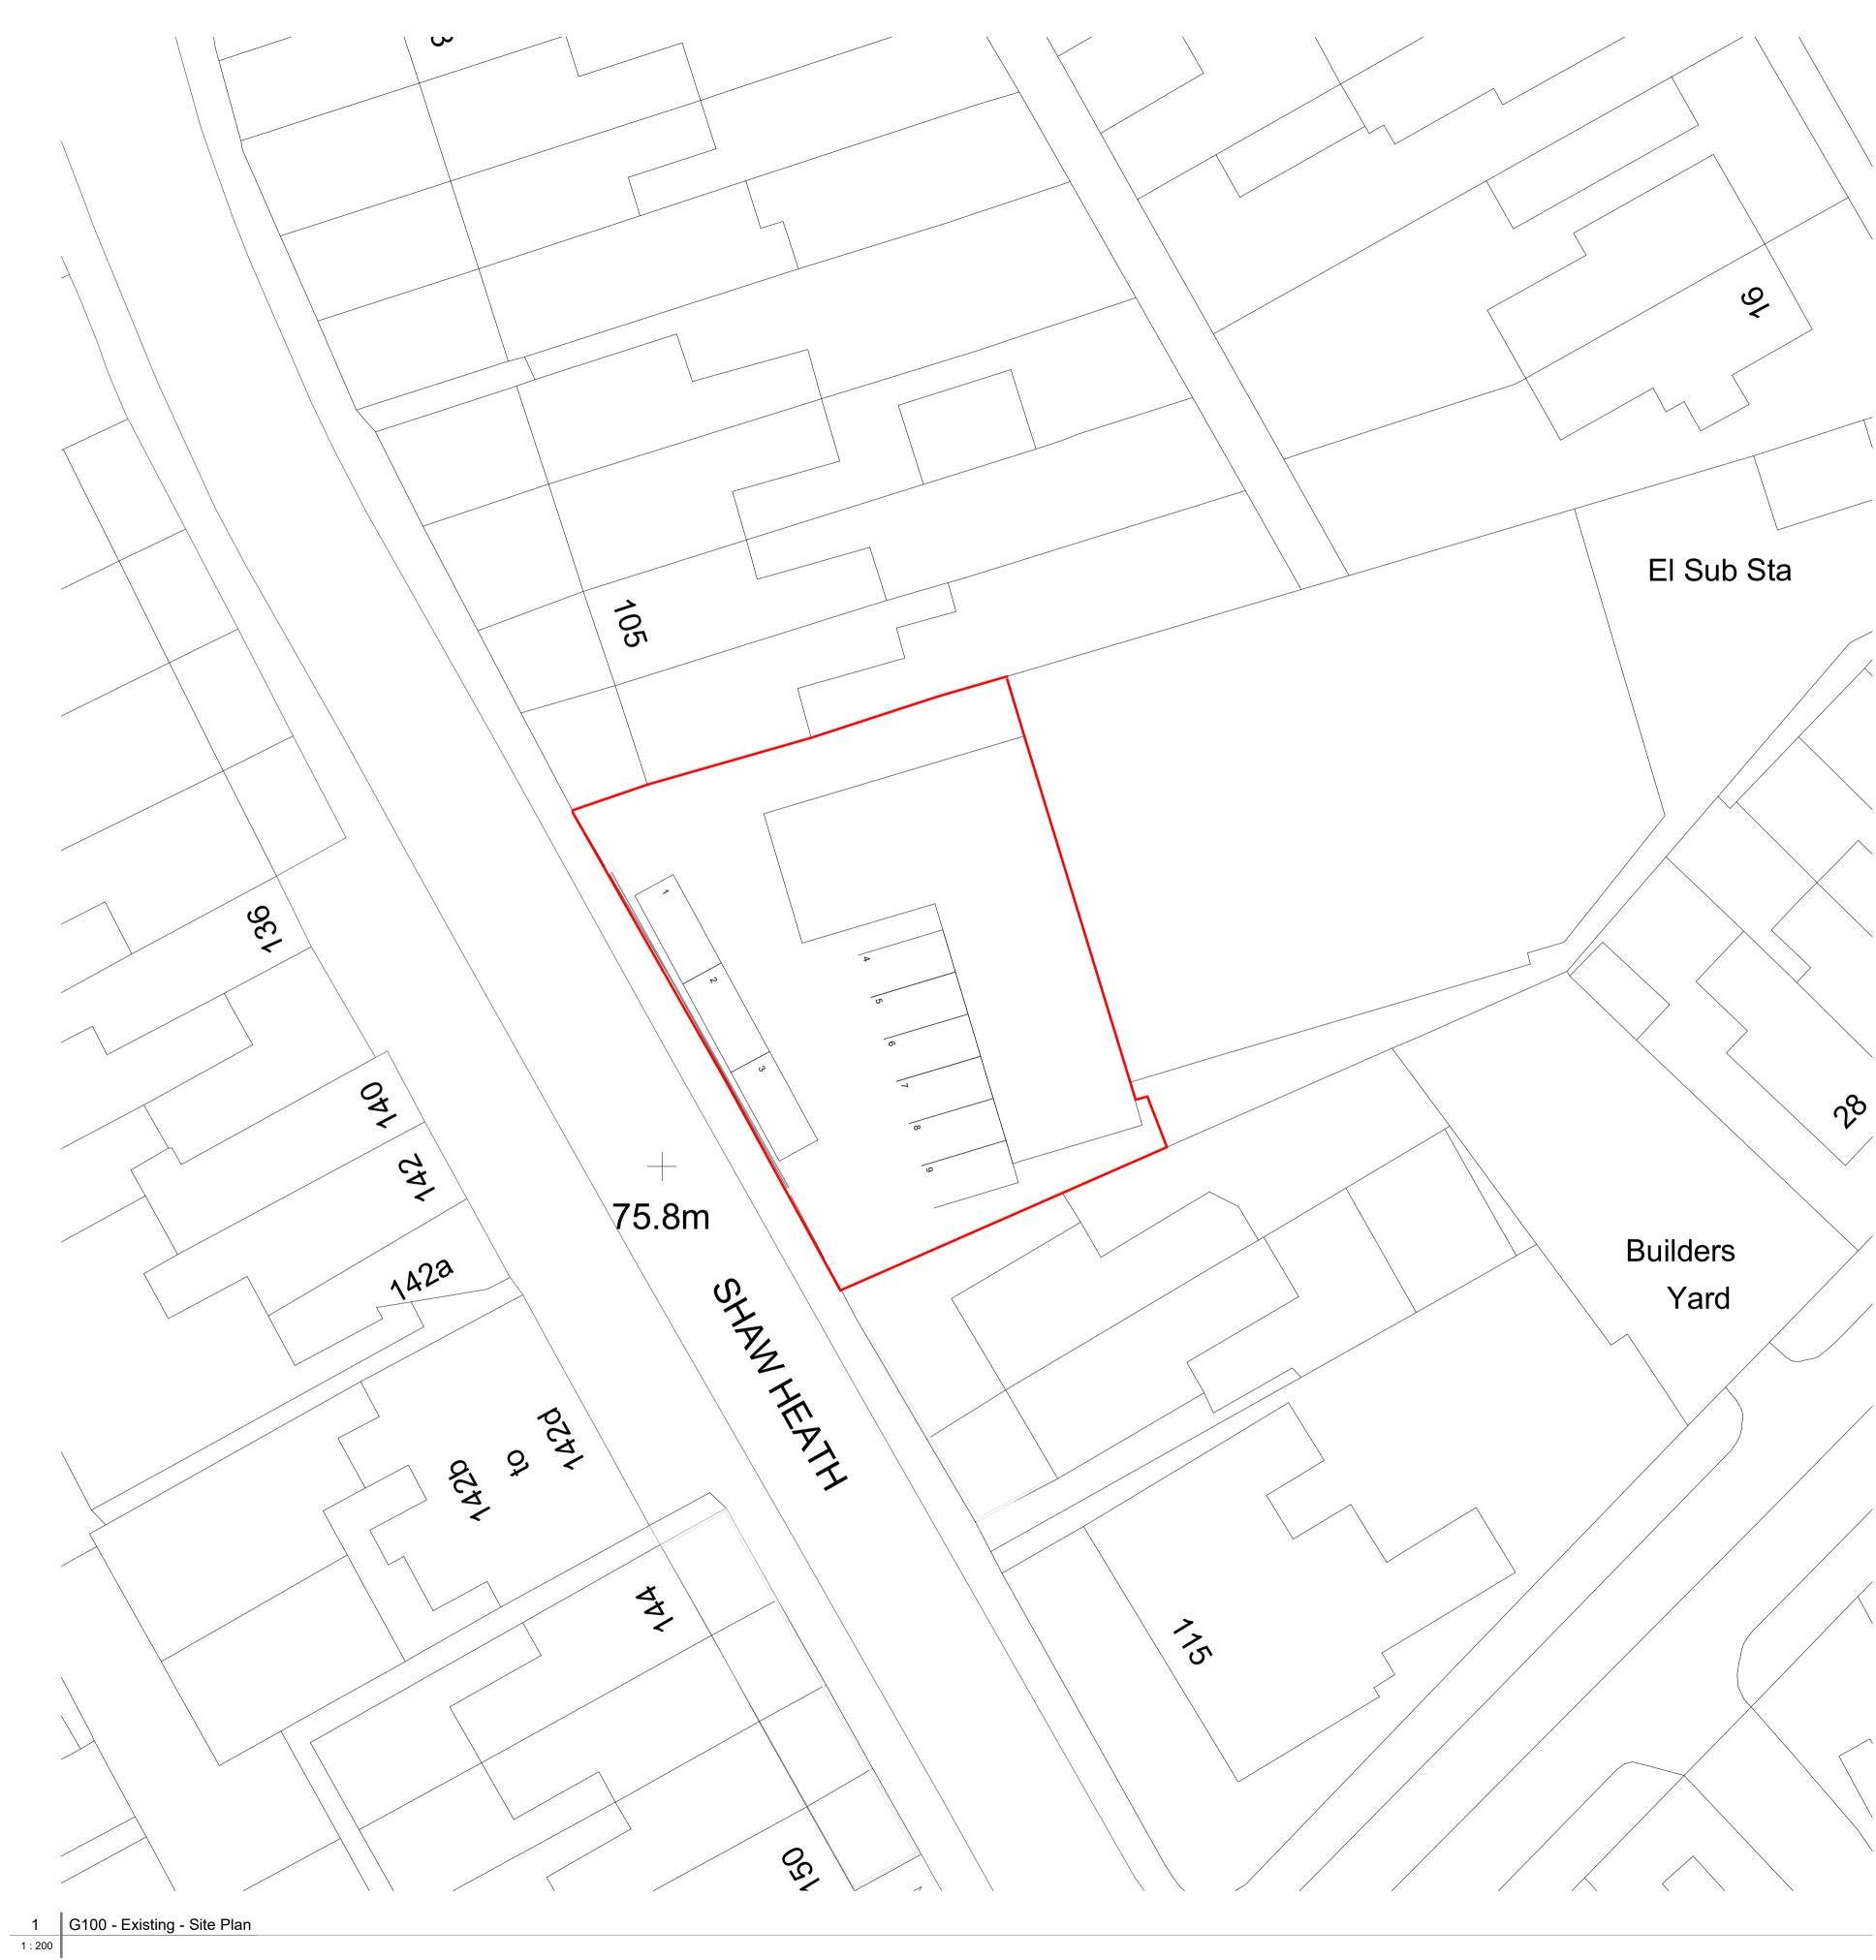

PROJECT Carrwood House

| KELSALLARCHITECTS                                                    |                                                  |               |                         |
|----------------------------------------------------------------------|--------------------------------------------------|---------------|-------------------------|
| e: mail@                                                             | kelsallarchite<br>kelsallarchite<br>) 7814 721 8 | ects.com      |                         |
| Scale 1                                                              | :200 @A1                                         |               |                         |
| 0m                                                                   | 2m                                               | 6m            | 10m                     |
|                                                                      |                                                  |               |                         |
| DRAWING TITLE<br>GA Site<br>Existing Site Plan<br>STATUS<br>PLANNING |                                                  |               |                         |
| drawn<br>LJM                                                         | CHECKED<br>PCK                                   | CURRENT ISSUE | scale @ (A1)<br>1 : 200 |
| DRAWING                                                              |                                                  |               | REV                     |
| 0079                                                                 | 0                                                |               |                         |

CLIENT DMVEST Ltd. PROJECT ADDRESS Carrwood House 109 Shaw Heath Stockport SK2 6QH

COPYRIGHT: The copyright in this drawing is vested in Kelsall Architects Limited and no license or assignment of any kind has been, or is, granted to any third party whether by provision of copies or originals or otherwise unless agreed in writing DO NOT SCALE FROM THIS DRAWING: The contractor shall check and verify all dimensions on site and report discrepancies in writing to Kelsall Architects before proceeding work. FOR ELECTRONIC DATA ISSUE: Electronic data / drawings are issued as "read only" and should not be interrogated for measurement. All dimensions and levels should read, only from those values stated in text, on the drawing.