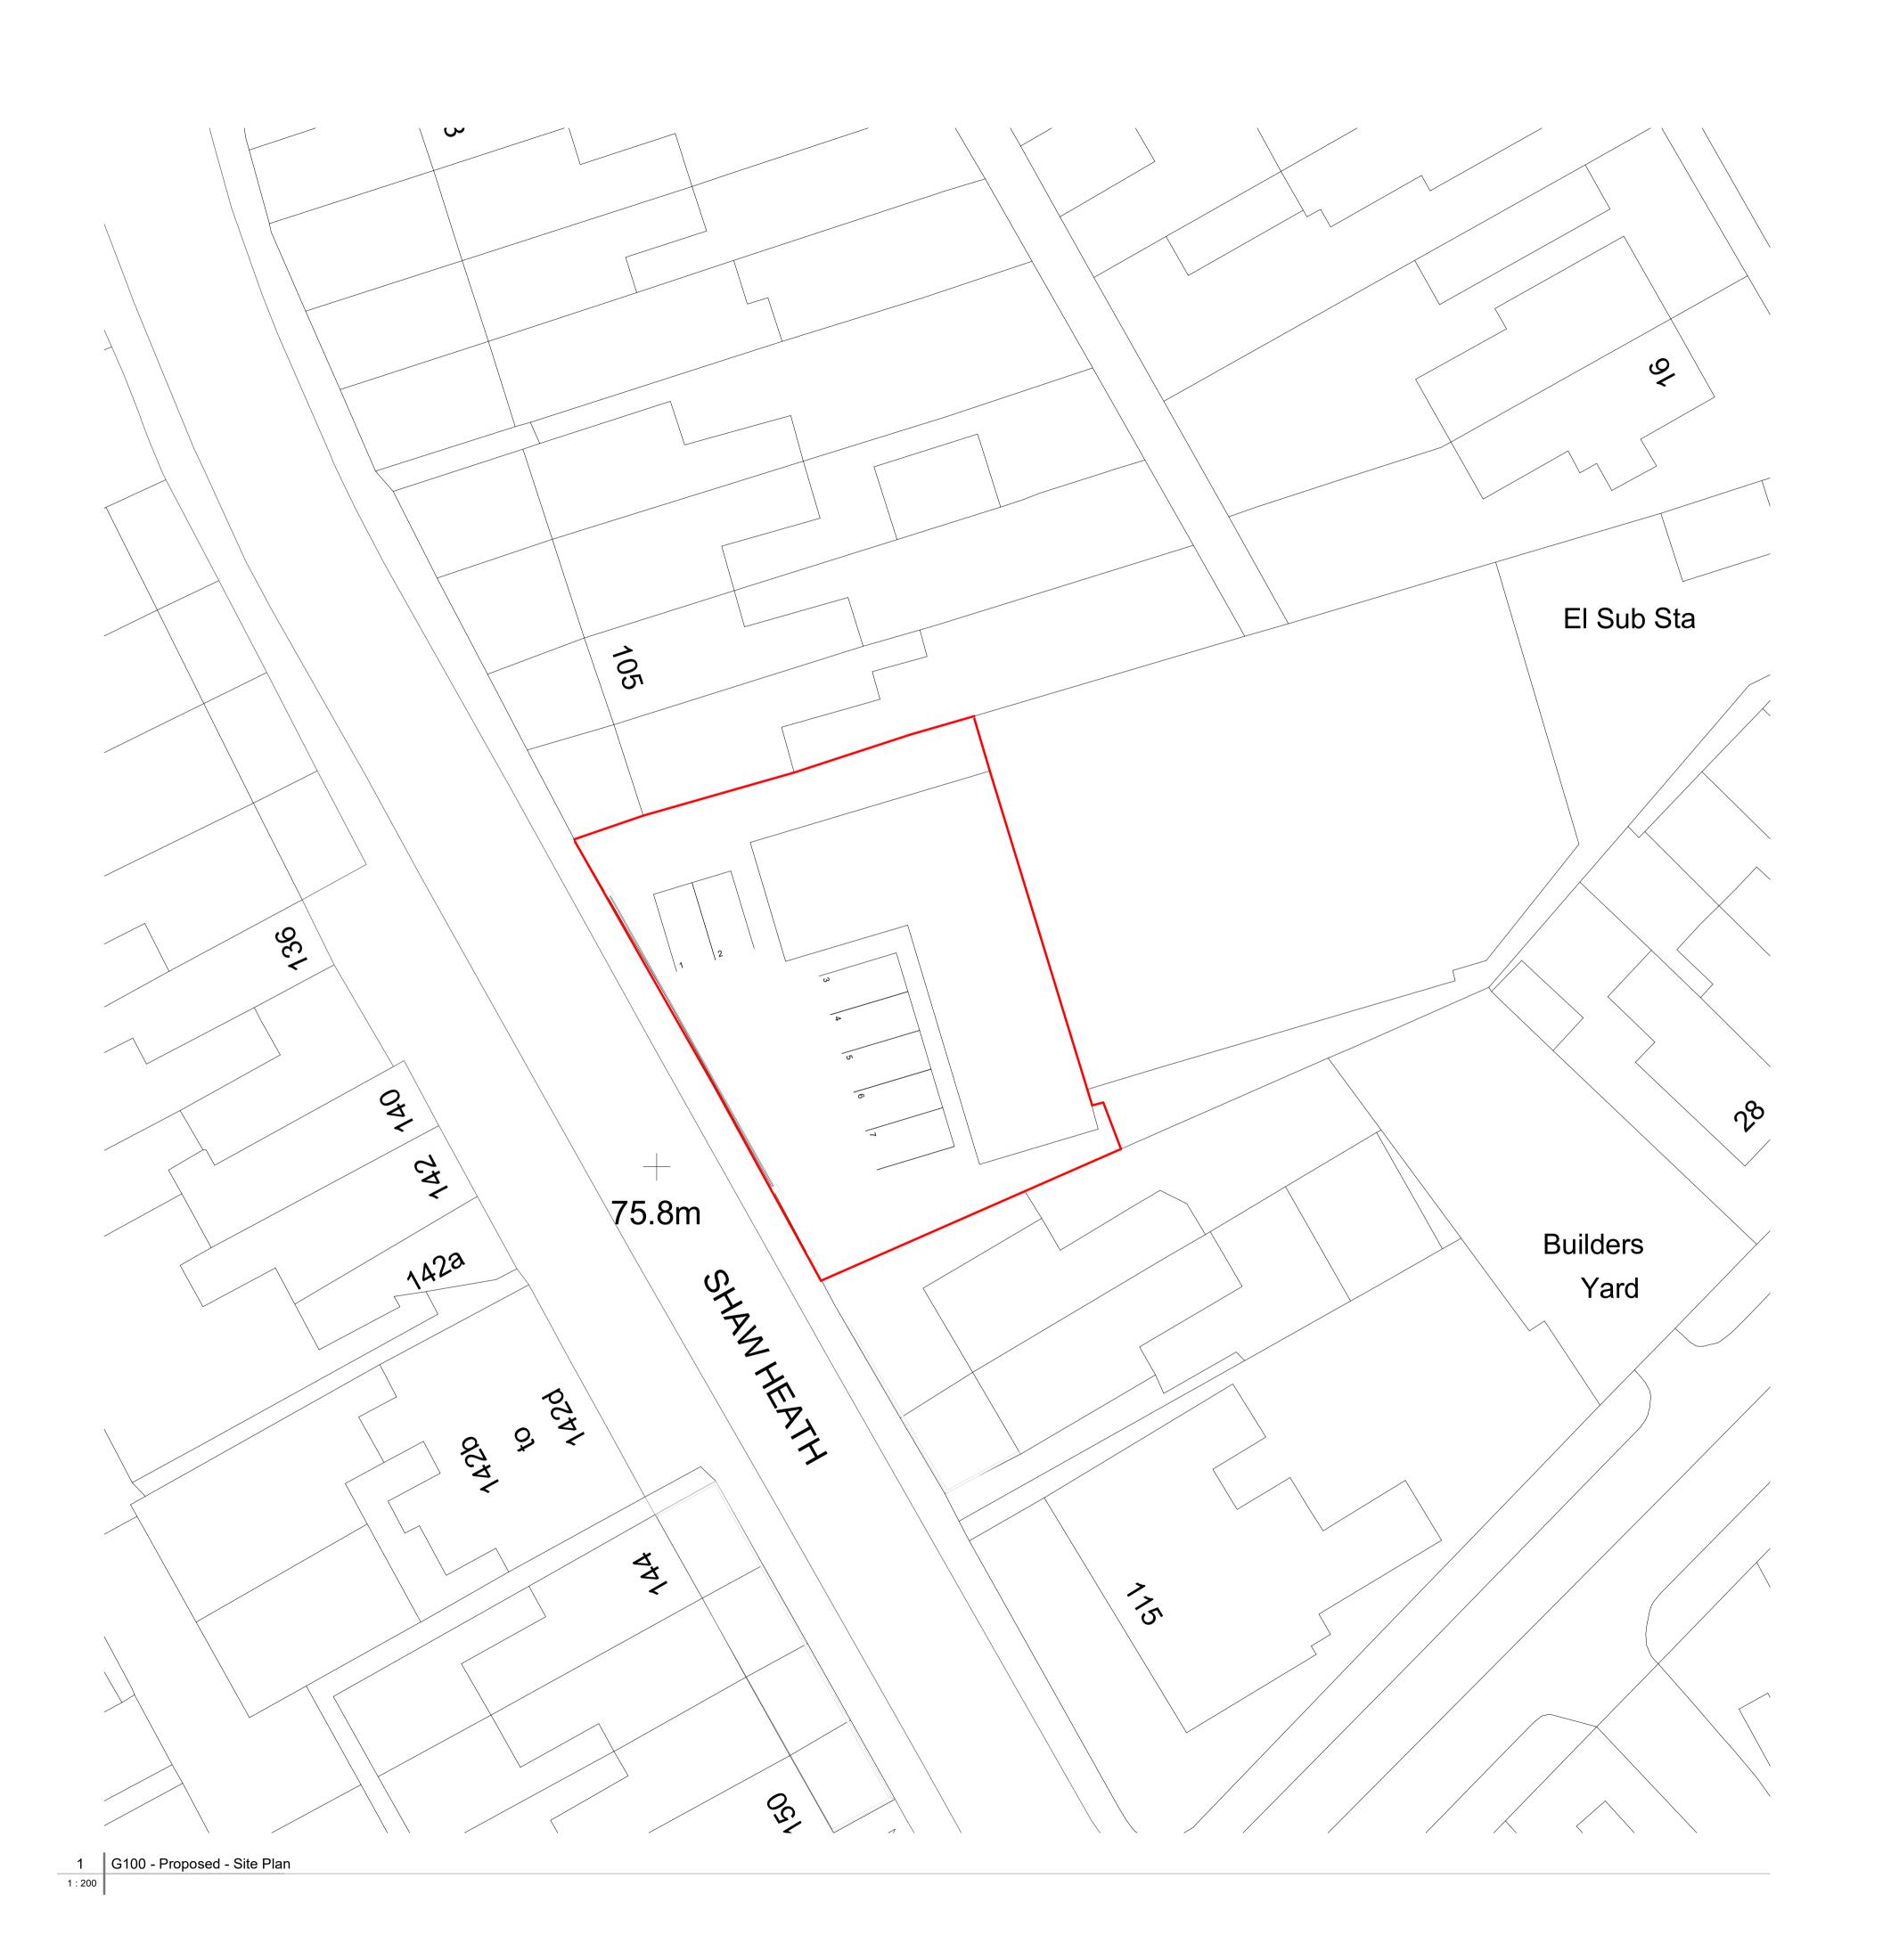

CLIENT
DMVEST Ltd.
PROJECT ADDRESS
Carrwood House
109 Shaw Heath
Stockport
SK2 6QH

GA Site
Proposed Site Plan
STATUS
PLANNING

PLANNING

DRAWN CHECKED CURRENT ISSUE SCALE @ (A1)

LJM PCK 23.03.22 1:200

DRAWING NO. REV.

0079-A-G100-PLN-003 0

COPYRIGHT. The copyright in this drawing is vested in Kelsall Architects Limited and no license or assignment of any kind has be any third party whether by provision of copiese or originals or otherwise unless agreed in writing, DO NOT SCALE FROM THIS DR contractor shall check and verify all dimensions on site and report discrepancies in writing to Kelsall Architects before proceeding