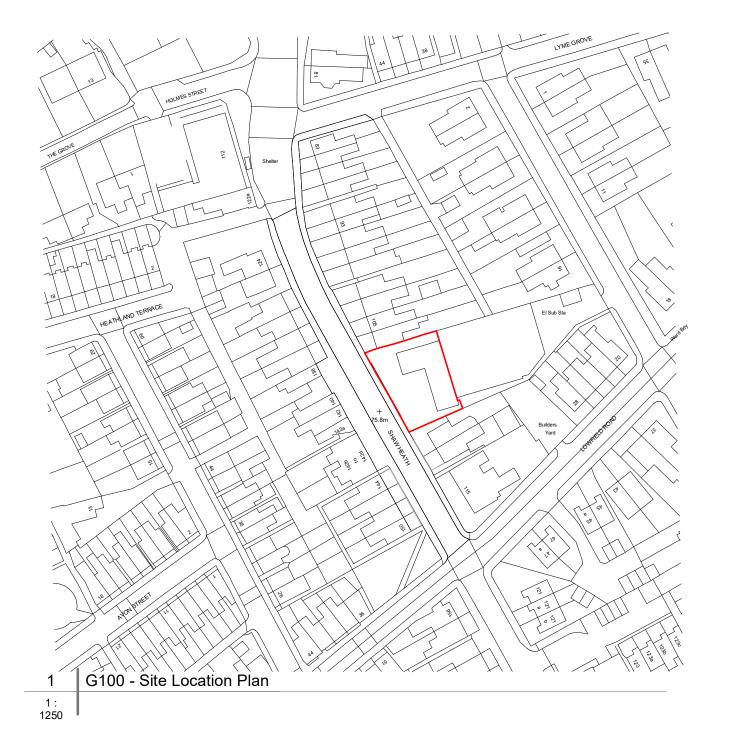

PROJECT

Carrwood House

Site Plan Location Plan

DMVEST Ltd.

PROJECT ADDRESS

Carrwood House 109 Shaw Heath Stockport SK2 6QH PLANNING

DRAWN CHECKED CURRENT ISSUE
LJM PCK 23.03.22

SCALE @ (A3)

1:1250

0079-A-G100-PLN-001 0

0070-74-0100-1 EIV-001

COPYRIGHT: The copyright in this drawing is vested in Kelsall Architects Limited and no license or assignment of any kind has been, or is, granted any third party whether by provision of copies or originals or otherwise unless agreed in writing, DO NOT SCALE FRITIS DRAWINIS: The contractor shall check and verify all dimensions on site and report discrepancies in writing to Kelsall Architects before proceeding work. FOR ELECTRONIC DATA (SISUE: Electronic data) of drawings are issued as "read only" and should not be interrogated for measurement. All dimensions.