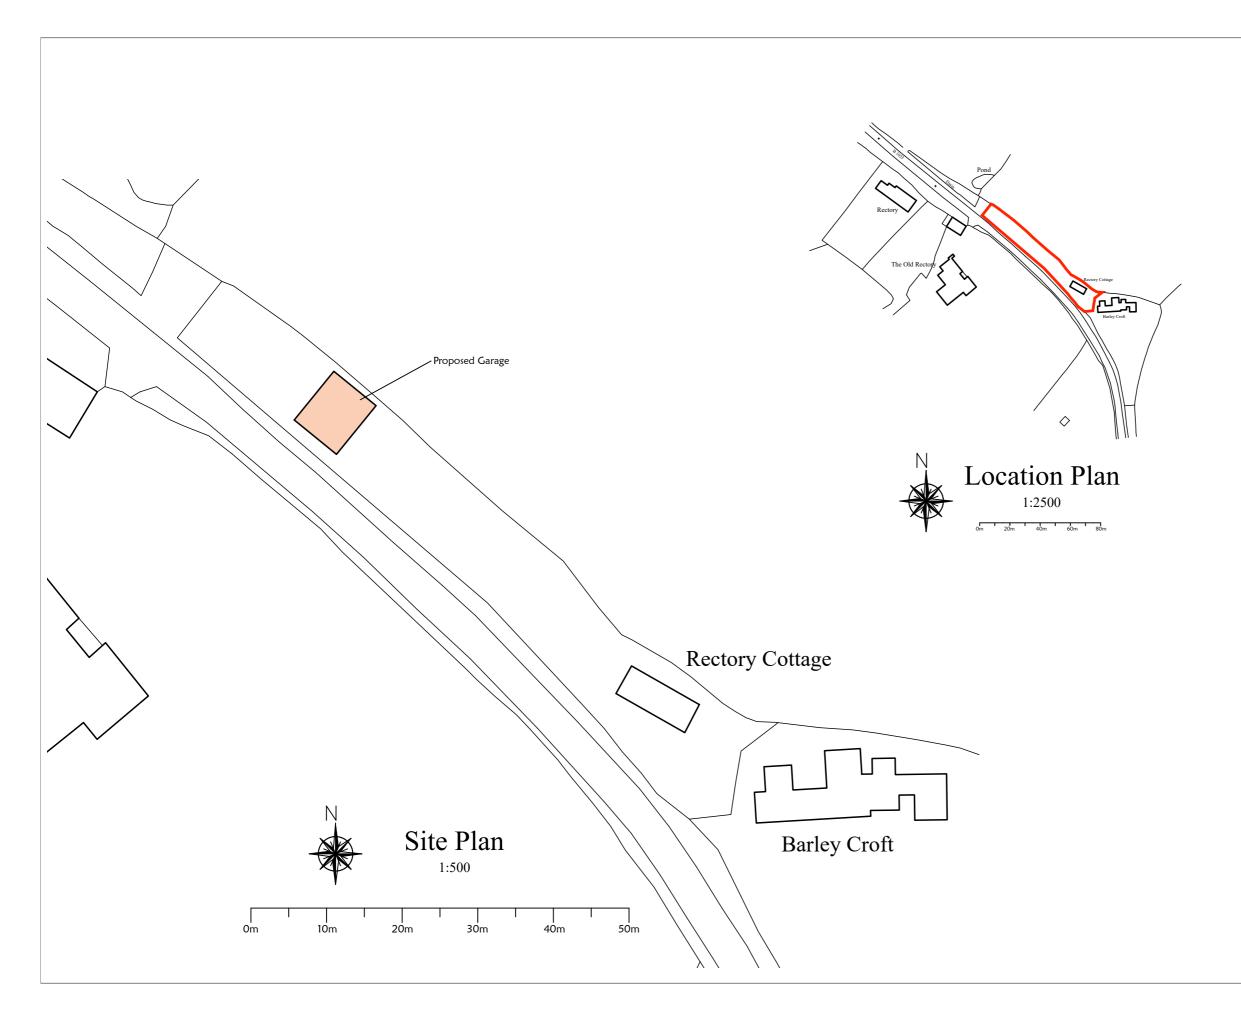

Buildings Ltd

Client Name: David Jolly

Address: Rectory Cottage, Finchingfield Rd, Little Sampford, CB10 2QT

Date: 29th Apr 22

Project Number: -

Sheet No: 10

Scale:

Project: Garage

Drawing Title: Site and Location Plan

Do not scale off this drawing except for planning purposes. This drawing is to be read in conjunction with any other relevant to the project, including, where necessary, the structural engineers report. The builder must check all dimensions on site before any work commences and notify fine Oak Buildings Ltd of any discrepancies. Accuracy of foundations/dwarf walls etc erected after oak work has commenced is regulations, British standards and code of practice. It is the builder must check all file of the project of any charge advantage of the program of th