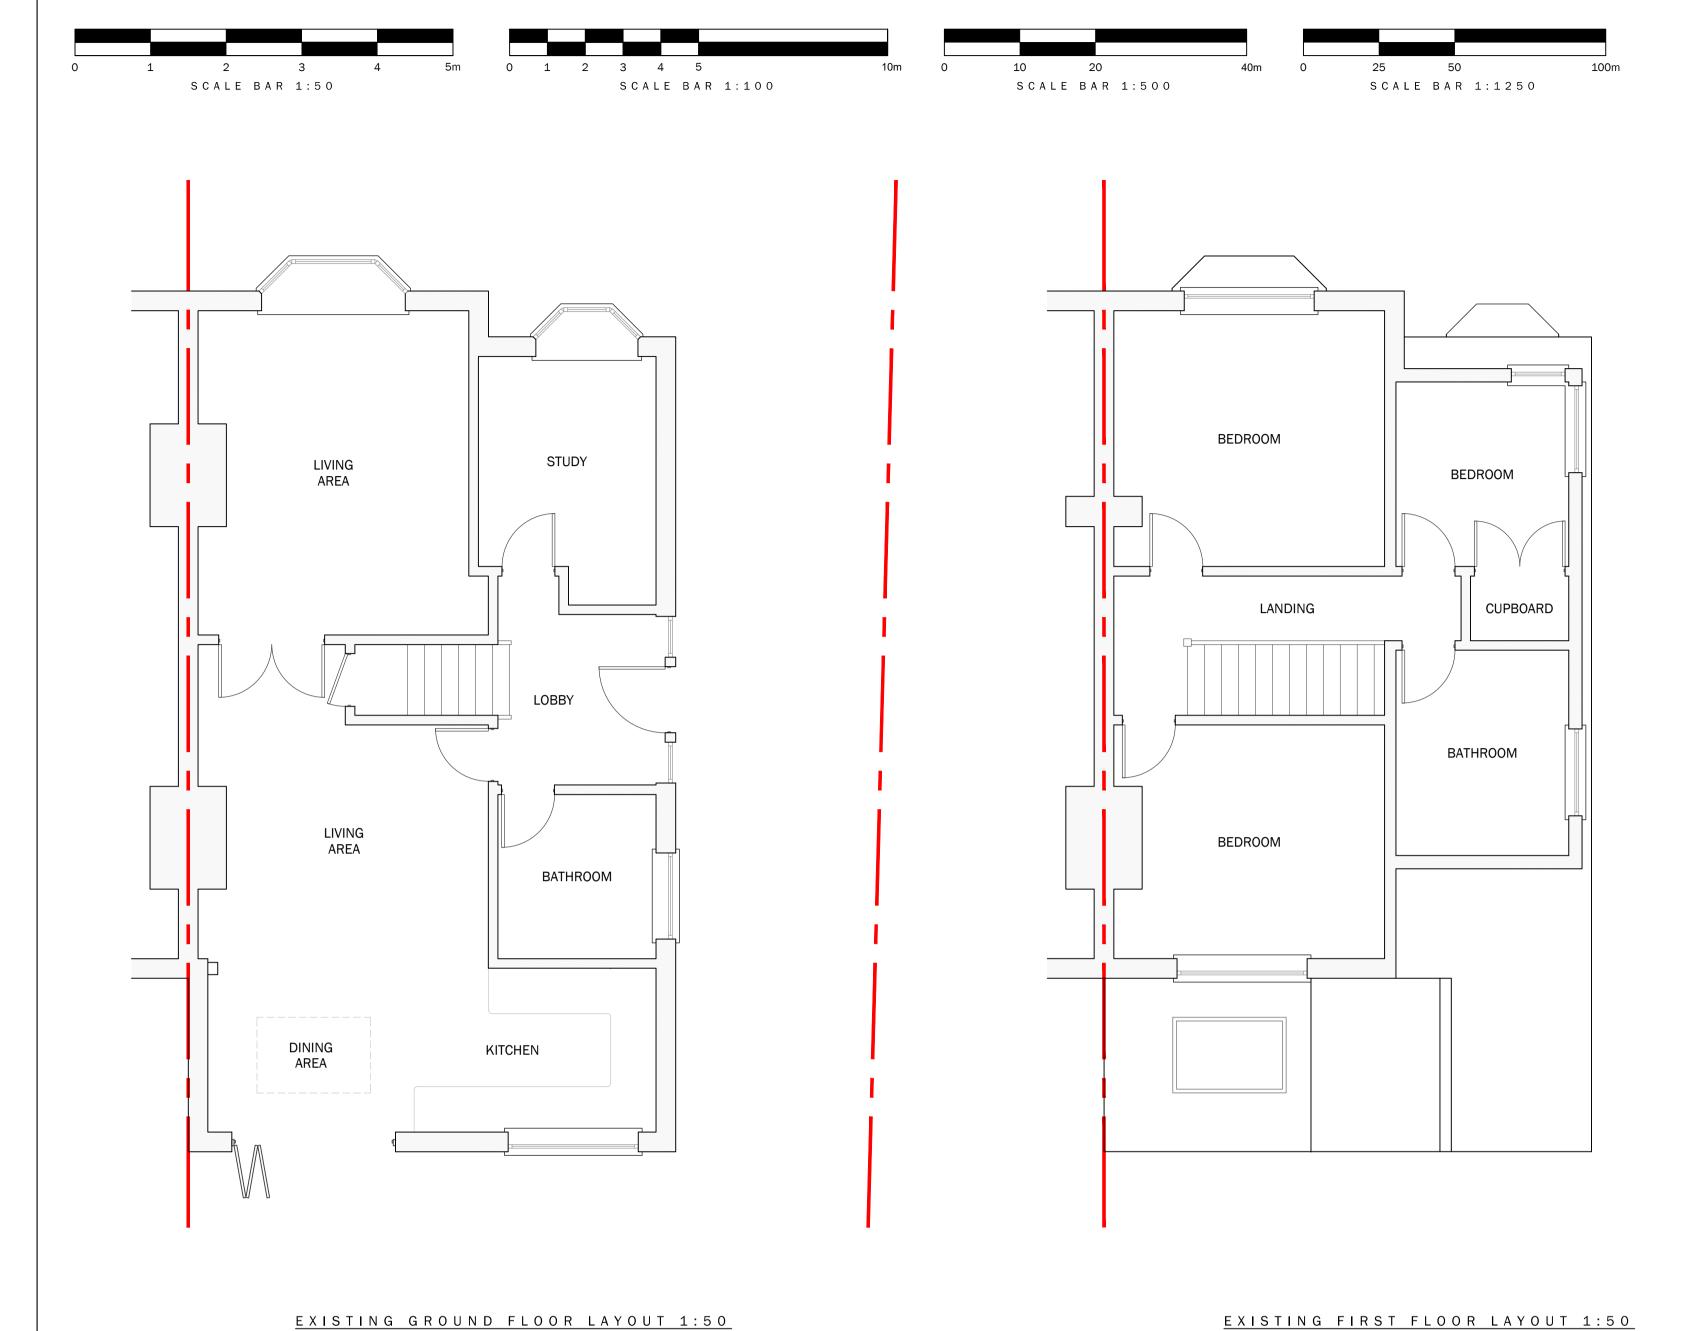

FIRST FLOOR SIDE DORMER EXTENSION TO CREATE A EN-SUITE SHOWER ROOM

DRAWING DETAIL

EXISTING FLOOR LAYOUTS EXISTING ELEVATIONS EXISTING ROOF PLAN SITE LOCATION & BLOCK PLAN

SCALE

1:50, 1:100, 1:500, 1:1250 @ A1

DATE MARCH 2022

DRAWING NUMBER 5-SHELDON/PP/YBS/03-22/D1

EXISTING FRONT ELEVATION 1:100

EXISTING SIDE ELEVATION 1:100

EXISTING SIDE ELEVATION 1:100

EXISTING REAR ELEVATION 1:100