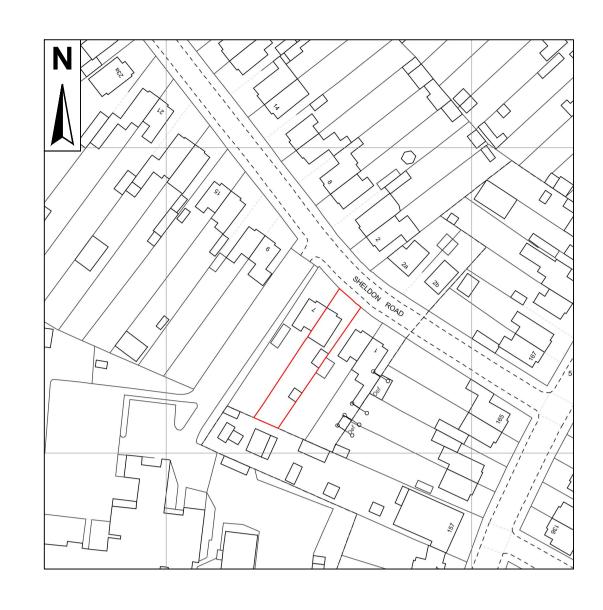

EXISTING ROOF PLAN 1:100 SITE LOCATION PLAN 1:1250

BLOCK PLAN 1:500

95 Palmerston Road Chatham Kent, ME4 6NB Mobile: 07841480541 E-Mail: ybsservicesltd@gmail.com

YOUNGS BUILDING SURVEYING SERVICES LTD.

© COPYRIGHT

Any works carried out prior to necessary approvals being obtained will be at the owners own risk and expense.

Date

CLIENT MR LUSCOMBE

No. Revison

PROJECT LOCATION 5 SHELDON ROAD BEXLEYHEATH DA7 4PB

PROJECT DETAIL