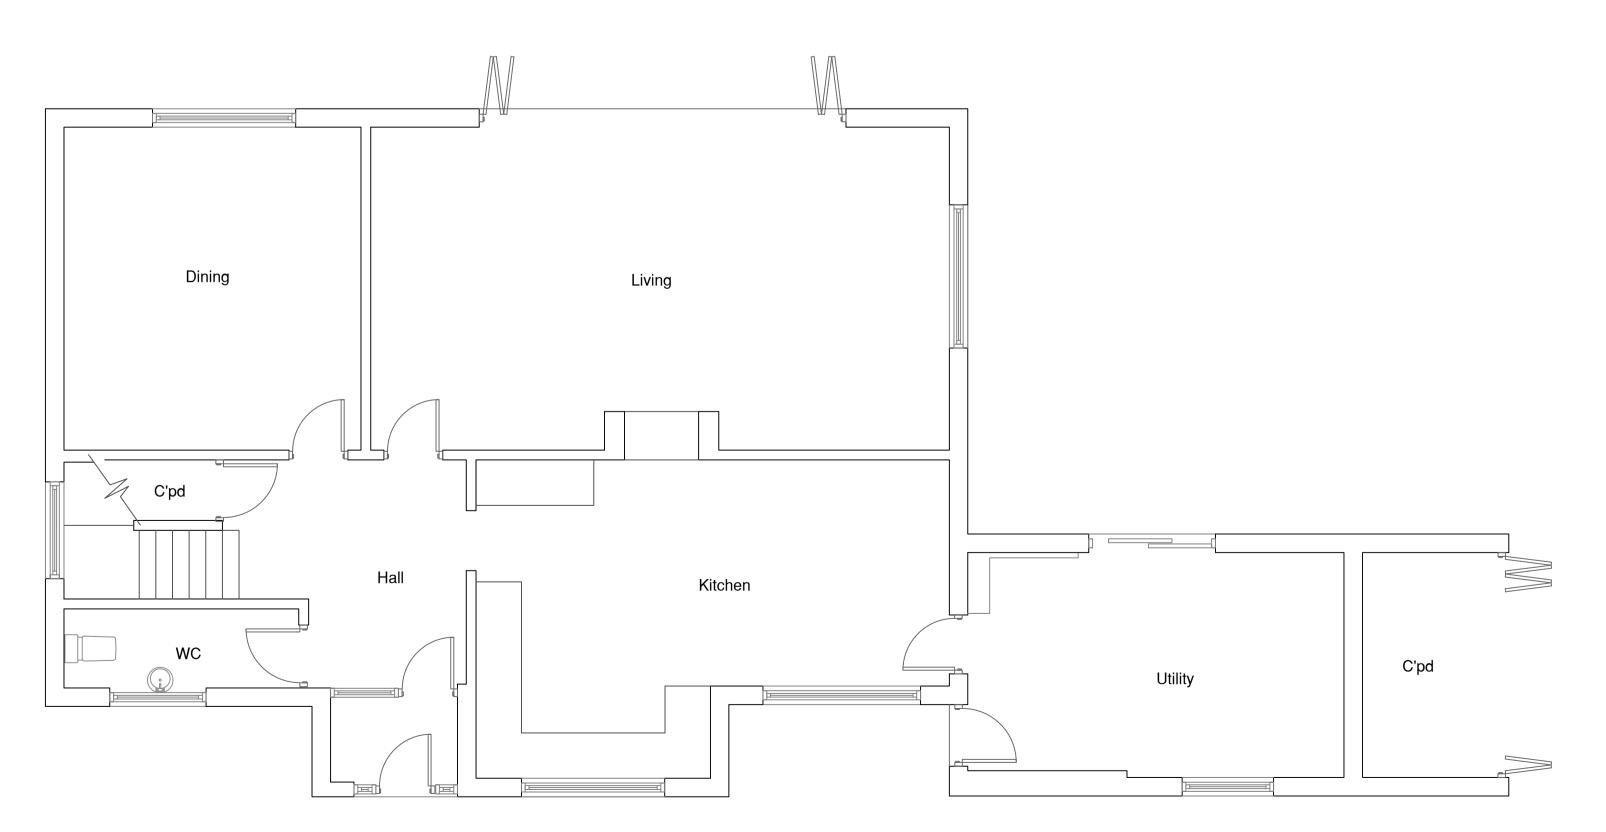

## FIRST FLOOR PLAN

GROUND FLOOR PLAN

ARCHITECTURE LTD

CHARTERED ARCHITECTS

42 Waterloo Road, Bidford on Avon, Warks B50 4JP P/F: 01789 508442 M: 07980 014487 E: mail@absolutearchitecture.co.uk www.absolutearchitecture.co.uk company number 6853959 VAT Reg No. 934 5463 12

project title

PROPOSED ALTERATIONS TO 16 COLLIN CLOSE, WILLERSEY FOR MR AND MRS M BRIDGEMAN

drawing title
EXISTING LAYOUT

 scales
 drawn

 1:50/100
 SB

 date
 number

 18.06.19
 787-001

This drawing and the building works depicted are the copyright of the Author and may not be reproduced except by written permission. This drawing must be read and checked against any specialist drawings and information provided. Do not scale prints. Figured dimensions only to be taken from this drawing.