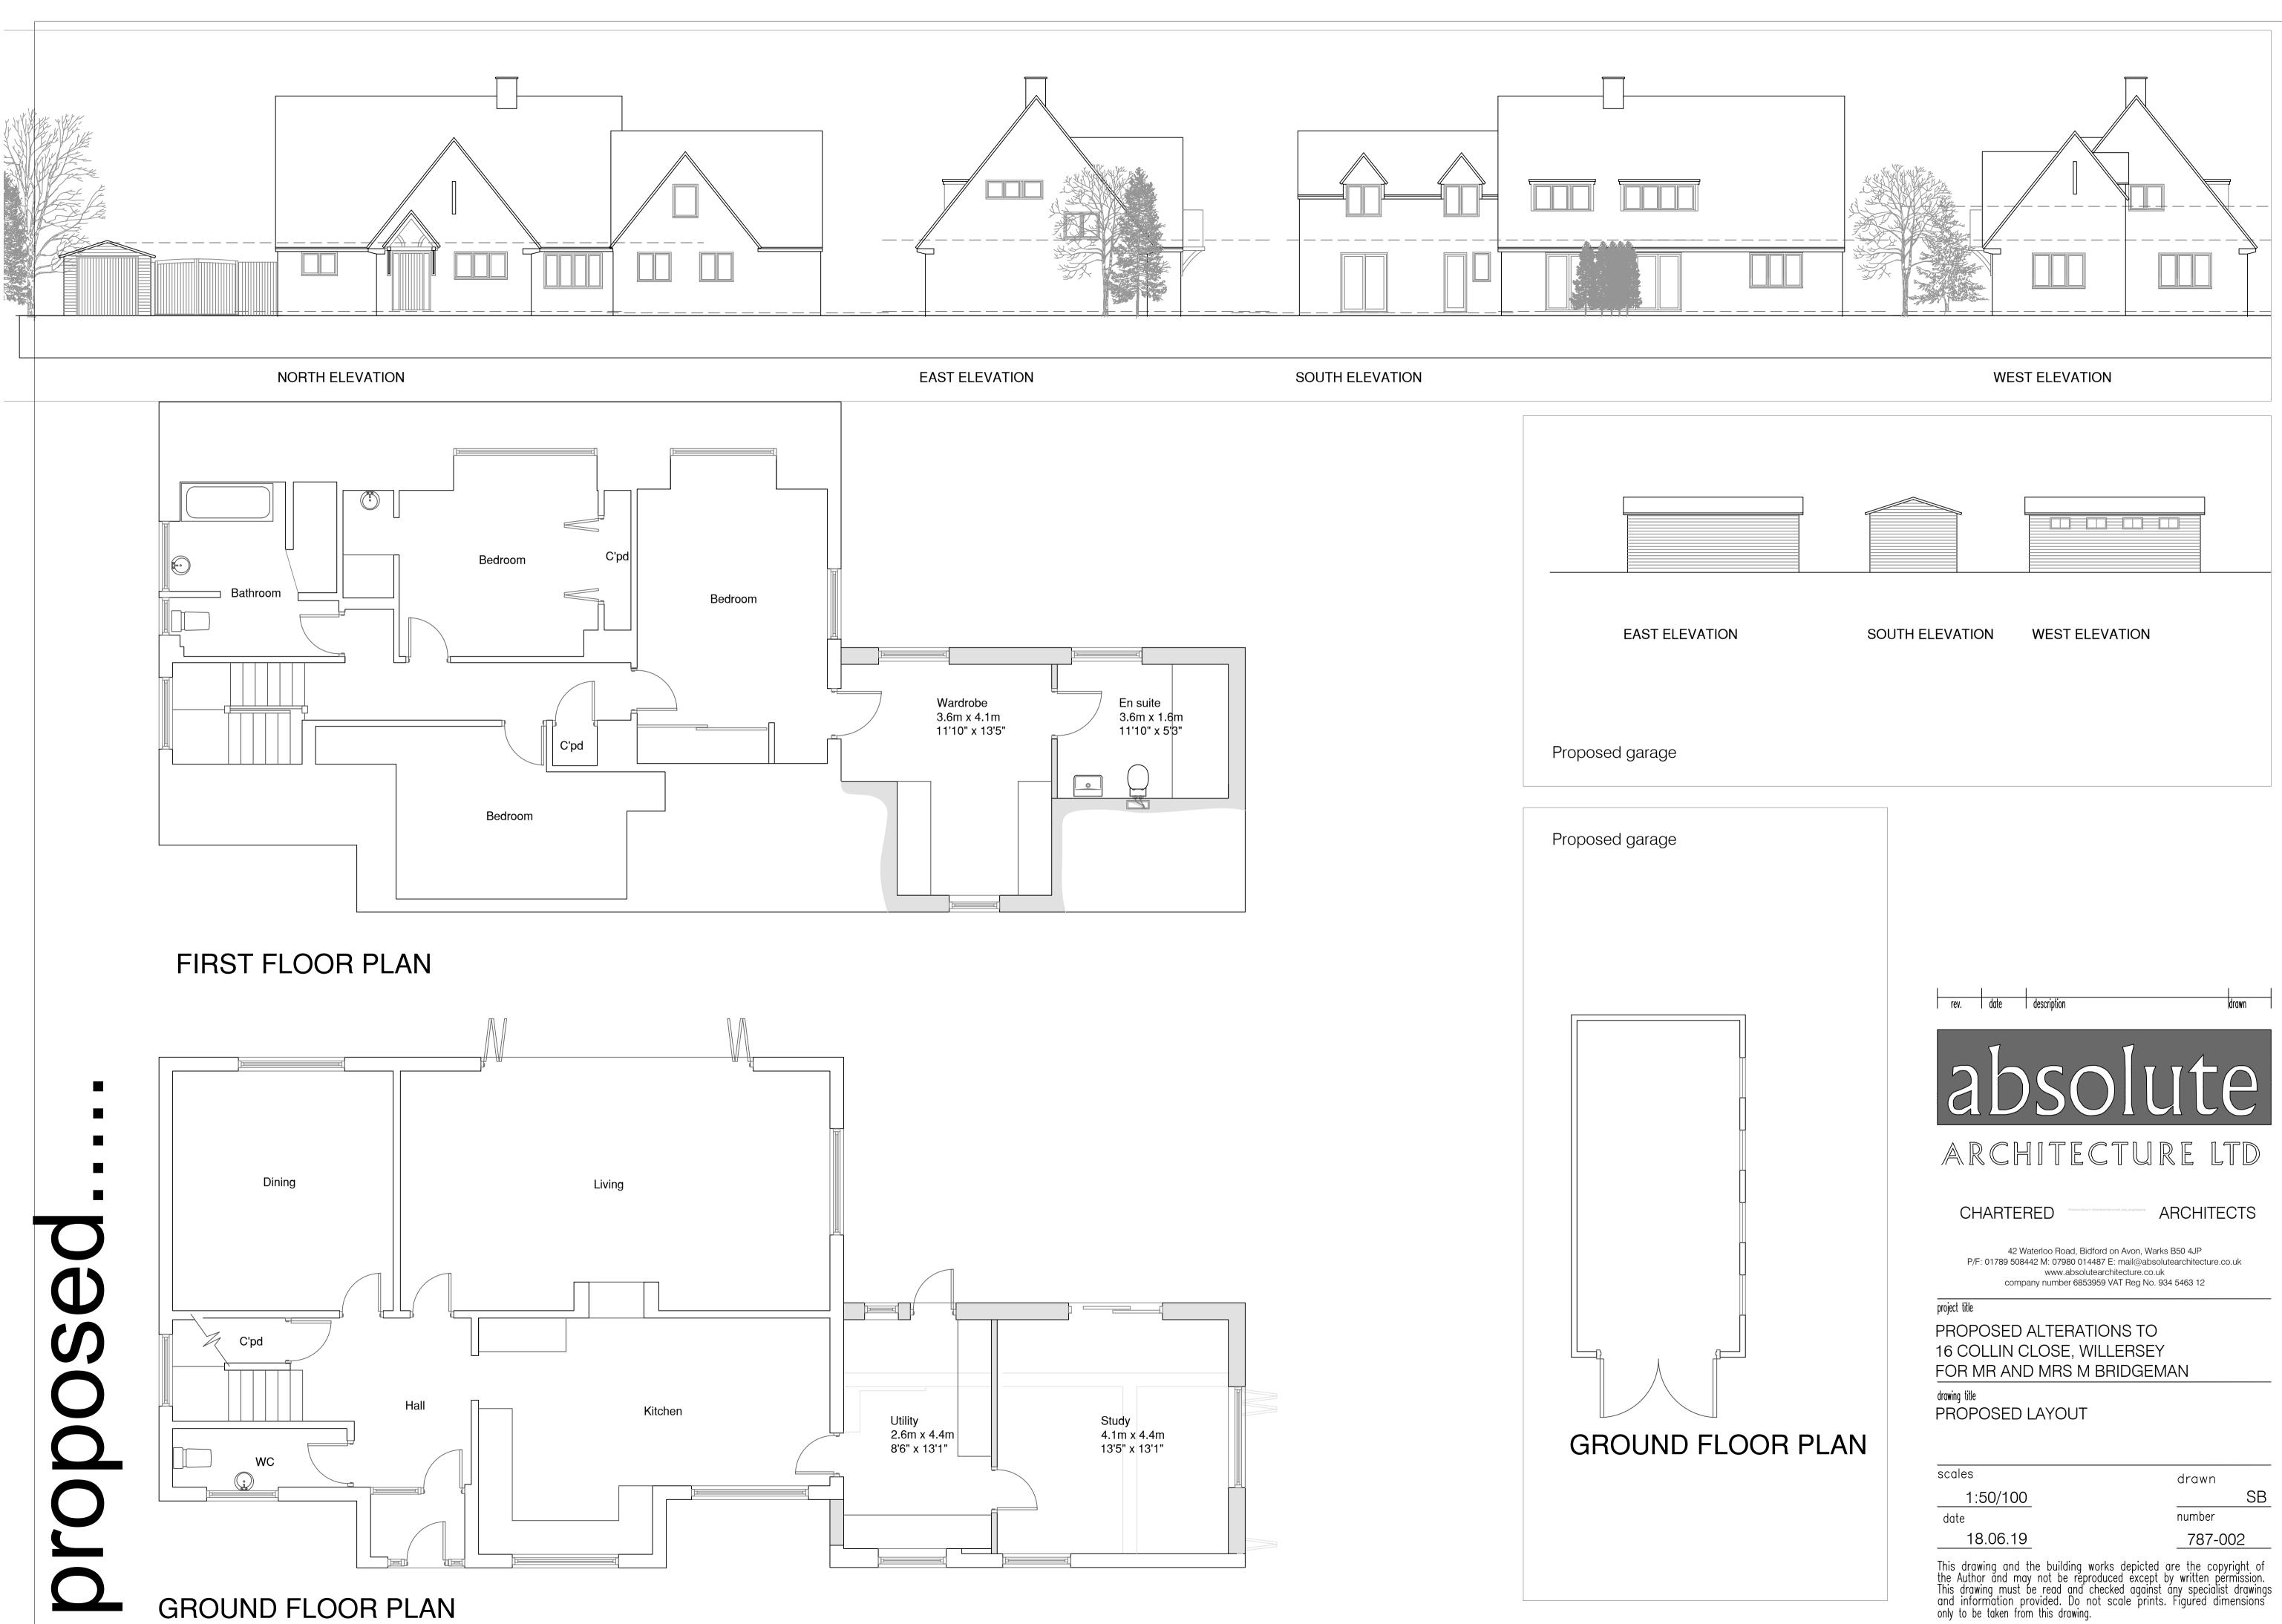

|        | rev. date description drawn                                                                                                                                                                                                                                                                                                  | + |
|--------|------------------------------------------------------------------------------------------------------------------------------------------------------------------------------------------------------------------------------------------------------------------------------------------------------------------------------|---|
|        | absolute                                                                                                                                                                                                                                                                                                                     |   |
|        | ARCHITECTURE LTD                                                                                                                                                                                                                                                                                                             |   |
|        | CHARTERED ARCHITECTS                                                                                                                                                                                                                                                                                                         |   |
|        | 42 Waterloo Road, Bidford on Avon, Warks B50 4JP<br>P/F: 01789 508442 M: 07980 014487 E: mail@absolutearchitecture.co.uk<br>www.absolutearchitecture.co.uk<br>company number 6853959 VAT Reg No. 934 5463 12                                                                                                                 |   |
|        | project title                                                                                                                                                                                                                                                                                                                | - |
|        | PROPOSED ALTERATIONS TO                                                                                                                                                                                                                                                                                                      |   |
|        | 16 COLLIN CLOSE, WILLERSEY                                                                                                                                                                                                                                                                                                   |   |
|        | FOR MR AND MRS M BRIDGEMAN                                                                                                                                                                                                                                                                                                   | _ |
|        | drawing title<br>PROPOSED LAYOUT                                                                                                                                                                                                                                                                                             |   |
| R PLAN |                                                                                                                                                                                                                                                                                                                              |   |
|        | scales drawn                                                                                                                                                                                                                                                                                                                 | - |
|        | 1:50/100 SB                                                                                                                                                                                                                                                                                                                  | _ |
|        | date number                                                                                                                                                                                                                                                                                                                  | - |
|        | 18.06.19 787-002                                                                                                                                                                                                                                                                                                             | _ |
|        | This drawing and the building works depicted are the copyright of<br>the Author and may not be reproduced except by written permission.<br>This drawing must be read and checked against any specialist drawings<br>and information provided. Do not scale prints. Figured dimensions<br>only to be taken from this drawing. | S |