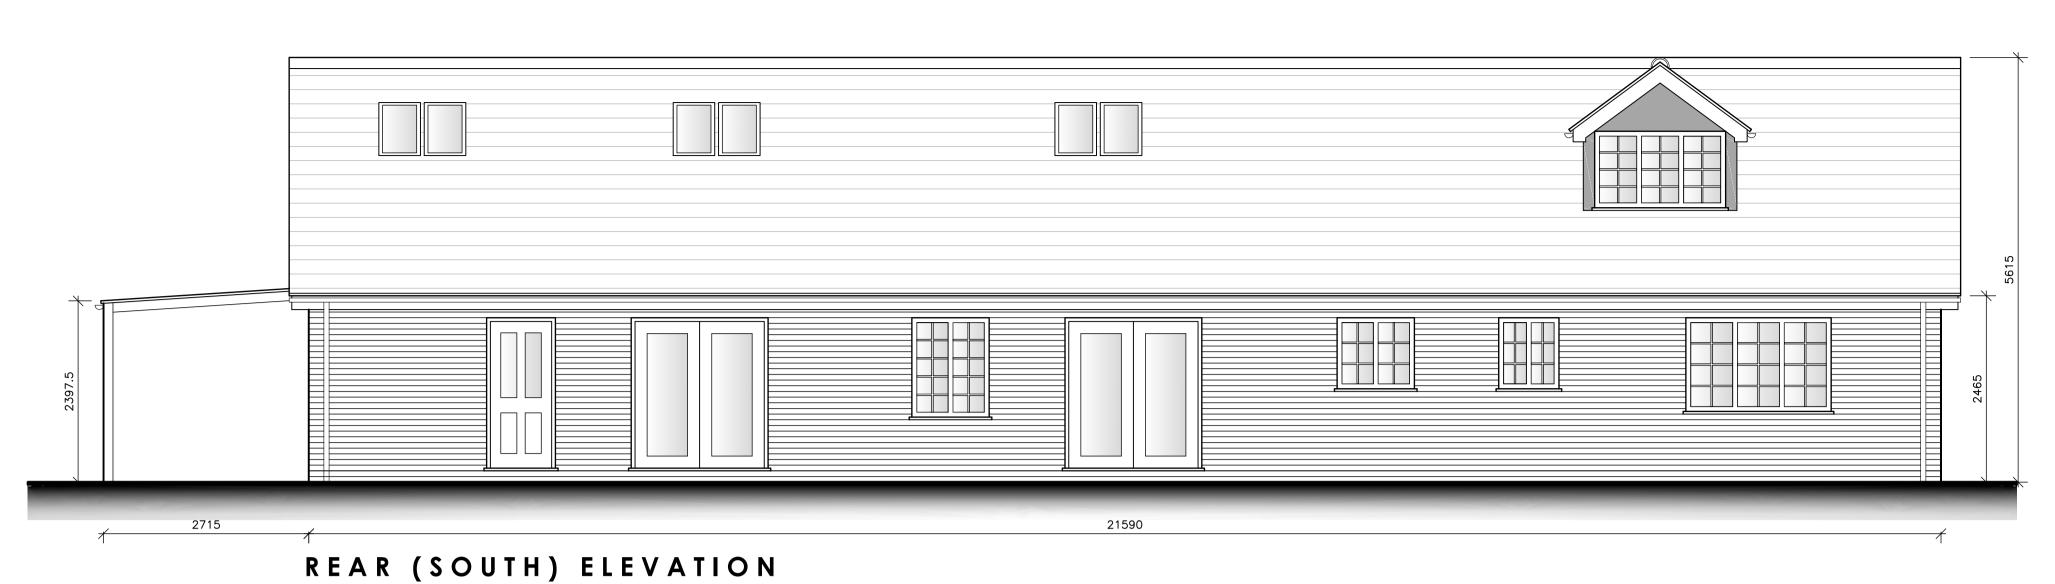

Contractors are responsible for taking and checking site dimensions.

Any discrepancies must be reported immediately.

| MATERIALS SCHEDULE |                                                |                        |
|--------------------|------------------------------------------------|------------------------|
| MATERIAL           | MANUFACTURER'S<br>REFERENCE.                   | COLOUR / FINISH        |
| <b>Roof Tiles</b>  | Marley Edgemere Concrete<br>Interlocking Tiles | Smooth Grey            |
| Facing Brick       | Forterra Hampton<br>Rural Blend                | Red Multi              |
| Facing Render      | Monocouche Colour through render               | Cream                  |
| Facing Cladding    | Siberian Larch                                 | Natural untreated grey |
| Rainwater Goods    | Upvc half round                                | White                  |
| Windows            | Upvc Casements                                 | White                  |
| Doors              | Composite Panel                                | Grey                   |
| Garage Door        | Sectional Up & Over                            | White                  |