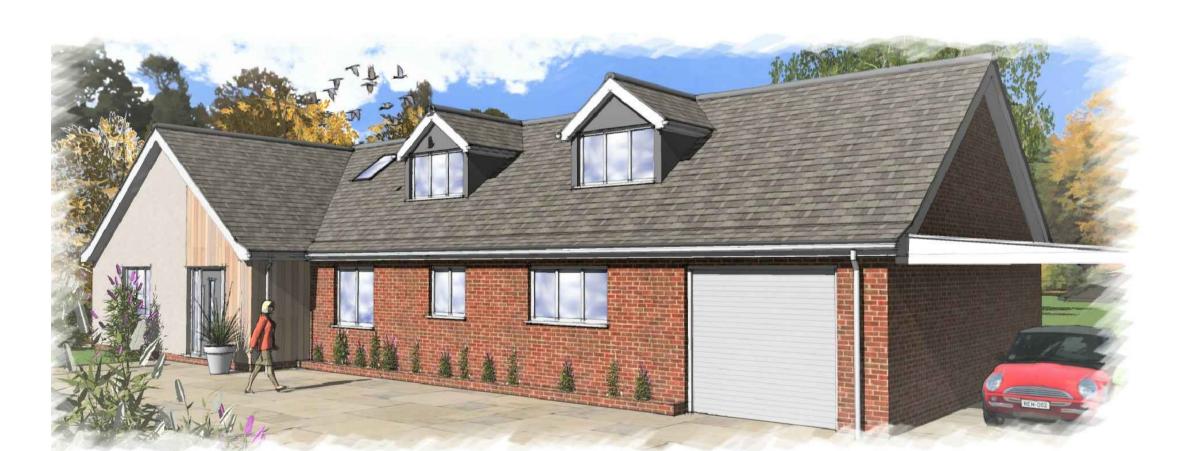

Contractors are responsible for taking and checking site dimensions.

Any discrepancies must be reported immediately.

| MATERIALS SCHEDULE |                                                |                        |
|--------------------|------------------------------------------------|------------------------|
| MATERIAL           | MANUFACTURER'S<br>REFERENCE.                   | COLOUR / FINISH        |
| <b>Roof Tiles</b>  | Marley Edgemere Concrete<br>Interlocking Tiles | Smooth Grey            |
| Facing Brick       | Forterra Hampton<br>Rural Blend                | Red Multi              |
| Facing Render      | Monocouche Colour through render               | Cream                  |
| Facing Cladding    | Siberian Larch                                 | Natural untreated grey |
| Rainwater Goods    | Upvc half round                                | White                  |
| Windows            | Upvc Casements                                 | White                  |
| Doors              | Composite Panel                                | Grey                   |
| Garage Door        | Sectional Up & Over                            | White                  |