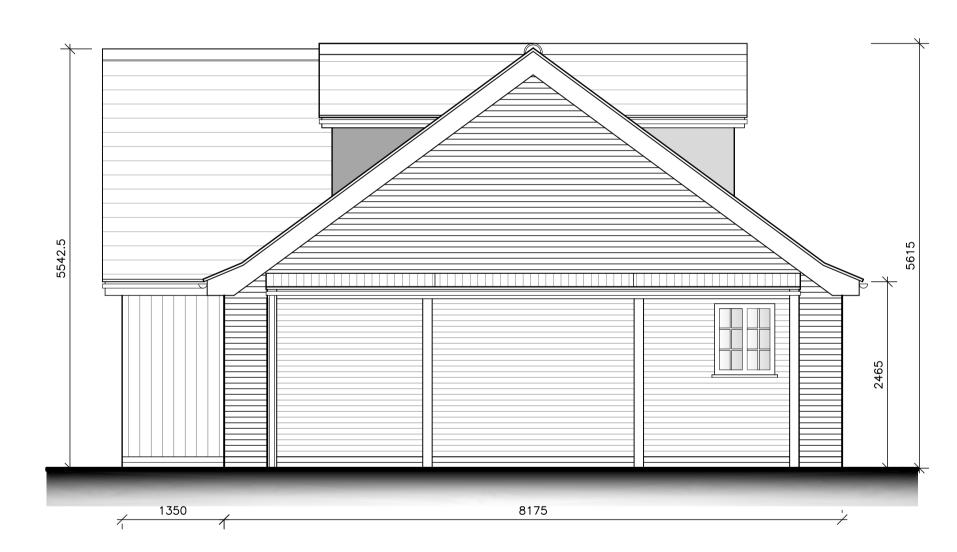

Contractors are responsible for taking and checking site dimensions.

Any discrepancies must be reported immediately.

| MATERIALS SCHEDULE |                                                |                        |
|--------------------|------------------------------------------------|------------------------|
| MATERIAL           | MANUFACTURER'S<br>REFERENCE.                   | COLOUR / FINISH        |
| <b>Roof Tiles</b>  | Marley Edgemere Concrete<br>Interlocking Tiles | Smooth Grey            |
| Facing Brick       | Forterra Hampton<br>Rural Blend                | Red Multi              |
| Facing Render      | Monocouche Colour through render               | Cream                  |
| Facing Cladding    | Siberian Larch                                 | Natural untreated grey |
| Rainwater Goods    | Upvc half round                                | White                  |
| Windows            | Upvc Casements                                 | White                  |
| Doors              | Composite Panel                                | Grey                   |
| Garage Door        | Sectional Up & Over                            | White                  |