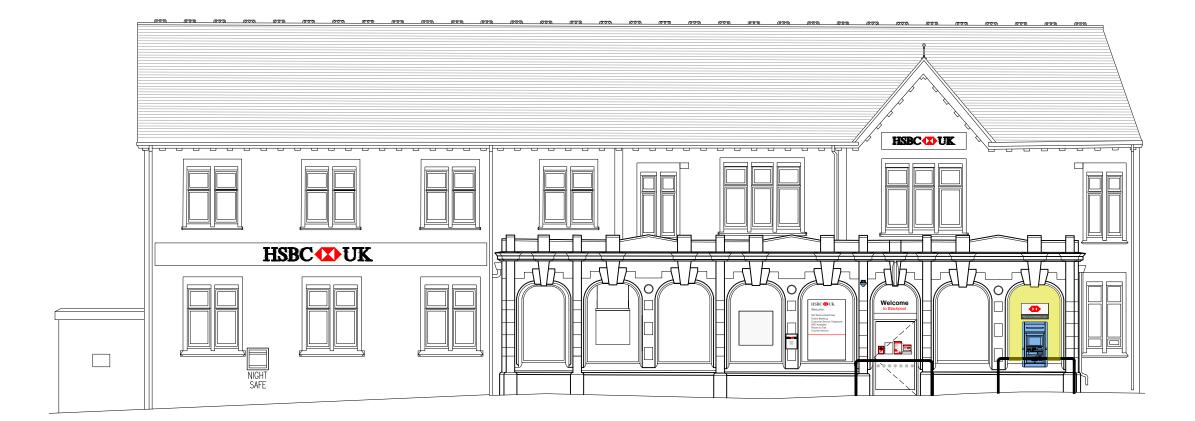

| Notes:                                                                                                                                             | Ri                                                                                                                                                                                                  |  | Notes | Rev | Date | Notes | Client<br>Corporate Real Estate                                                                         | Project<br>Blackpool Oxford Square                                                                              |             |               | Title<br>Proposed Elevations |                               |         |
|----------------------------------------------------------------------------------------------------------------------------------------------------|-----------------------------------------------------------------------------------------------------------------------------------------------------------------------------------------------------|--|-------|-----|------|-------|---------------------------------------------------------------------------------------------------------|-----------------------------------------------------------------------------------------------------------------|-------------|---------------|------------------------------|-------------------------------|---------|
| Copyright of this drawing is reserved by AXIS<br>Architecture and issued on the condition that it<br>is not copied, reproduced or disclosed to any |                                                                                                                                                                                                     |  |       |     |      |       |                                                                                                         |                                                                                                                 | ord Oquar   | •             | Front<br>Overall             |                               |         |
| third party either wholly or in part without the consent in writing of AXIS Architecture.                                                          | Wherever possible unnecessary risk is<br>designed out of these proposals.                                                                                                                           |  |       |     |      |       | Status<br>PLANNING DRAWING                                                                              | Scale<br>A1<br>1:50                                                                                             | A3<br>1:100 | Date 18.05.22 | Drawn Checked                | Job No.<br>27637-013-PR03-PL1 | Revisio |
| The contractor must verify all dimensions on<br>site before making shop drawings or<br>commencing work of any kind.                                | Where residual risk remains this is assessed<br>and identified on the relevant drawings with<br>this symbol.<br>Refer to the note and the relevant measures in<br>the Health + Safety documentation |  |       |     |      |       | AXIS Architecture and Design Ltd,<br>Talbot Chambers,<br>2-6 North Church Street,<br>Sheffield, S1 2DH. | tel: +44(0)114 2490944<br>fax: +44(0)114 2490966<br>www.axis-architecture.com<br>designed@axis-architecture.com |             |               | .com                         | A X I S<br>architecture       |         |

## LEGEND

SELF SERVICE MACHINE/ EQUIPMENT/FURNITURE BEING INSTALLED

AREA OF REQUIRED ADJUSTMENT (EXISTING / PROPOSED)

REFER TO PR01-PL1 FOR SCOPE OF WORKS.