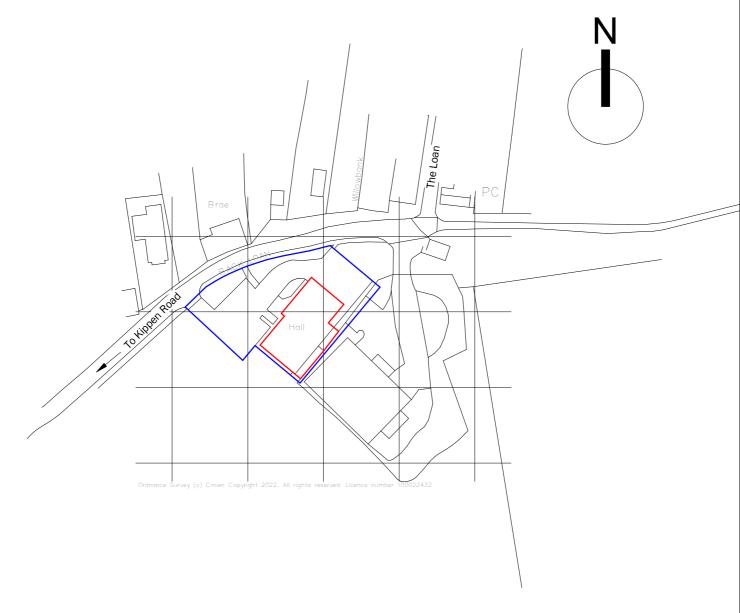

## **Location Plan**

1:1250

Do not scale from this drawing for construction purposes If in doubt, ask

This drawing must only be viewed at the scale shown Contractor to check all dimensions on site Any discrepency between drawings and site conditions to be referred to the architect for clarification

## ROBERT PAUL ARCHITECTS

102 HIGH STREET DUNBLANE PERTHSHIRE FK15 0ER
T. 01786 825575 F. 01786 823994
e. info@paul-architects.co.uk w. paul-architects.co.uk

| Thornhill Community Hall | Location Plan  | Location Plan |       |            |  |
|--------------------------|----------------|---------------|-------|------------|--|
|                          | Project number | 22-06         |       |            |  |
| ASHP's and Solar Panels  | Date           | 17/5/22       | AO1   |            |  |
|                          | Drawn by       | RP            | 7101  |            |  |
|                          | Drawing Set    | Planning      | Scale | 1:1250 @A4 |  |