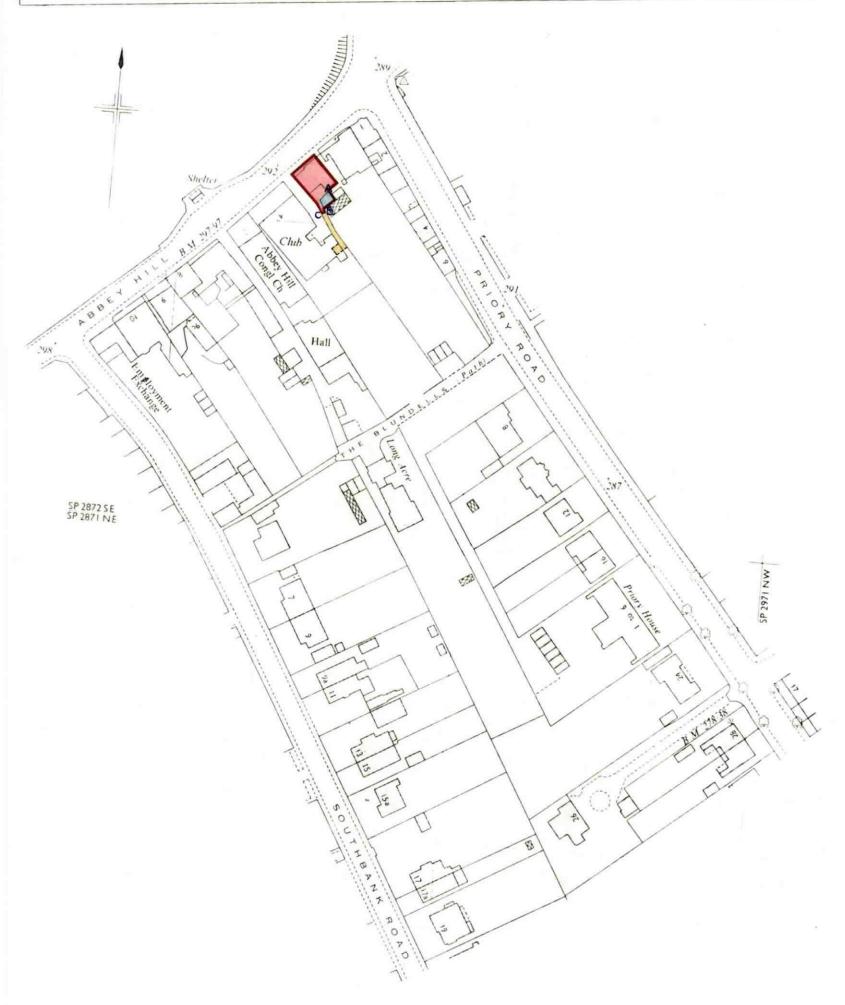

This official copy was delivered electronically and when printed will not be to scale. You can obtain a paper official copy by ordering one from HM Land Registry.

This official copy is issued on 09 April 2021 shows the state of this title plan on 09 April 2021 at 14:51:55. It is admissible in evidence to the same extent as the original (s.67 Land Registration Act 2002). This title plan shows the general position, not the exact line, of the boundaries. It may be subject to distortions in scale. Measurements scaled from this plan may not match measurements between the same points on the ground. This title is dealt with by the HM Land Registry, Gloucester Office.

© Crown copyright. Produced by HM Land Registry. Reproduction in whole or in part is prohibited without the prior written permission of Ordnance Survey. Licence Number 100026316.

H.M. LAND REGISTRY

WK 278087

ORDNANCE SURVEY PLAN REFERENCE

SP 2872

SECTION S

Scale 1/1250

COUNTY WARWICKSHIRE

DISTRICT WARWICK

© Crown copyright 1974