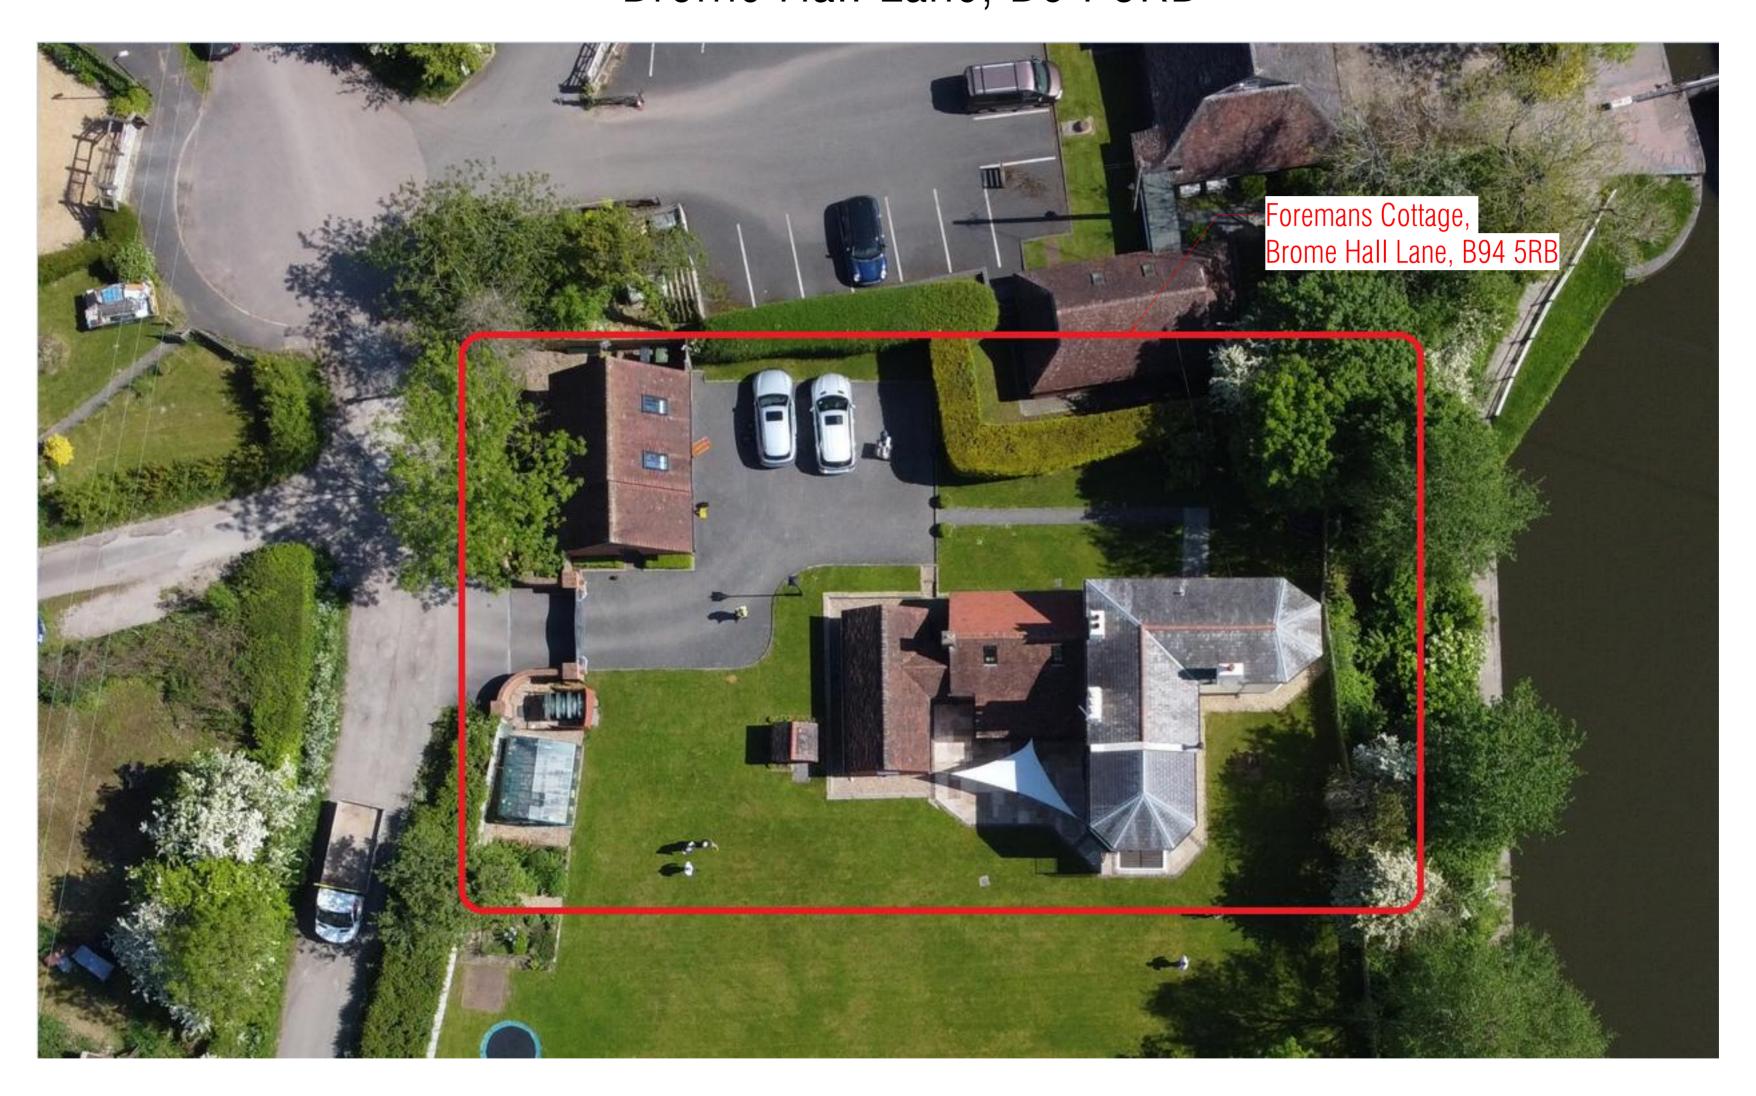

# Foremans Cottage Brome Hall Lane, B94 5RB

| ate |
|-----|
|     |
|     |
|     |
|     |
|     |

| Nationwide        | Drones |
|-------------------|--------|
| 1 tation to table |        |

info@nationwidedrones.co.uk 01926 945086