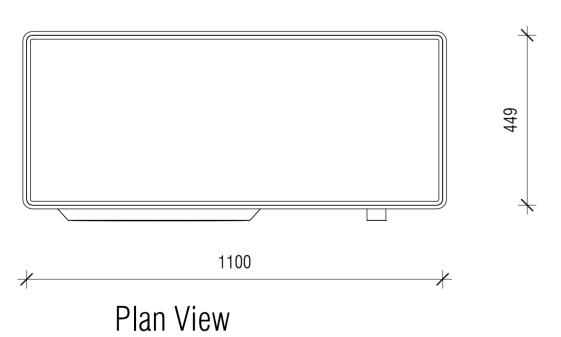

#### Heat Pump Key Information for 12kw - 125/6 units Propsed

Elevation View

449 41

Side View Right

## HEAT PUMP SPECIFICATION 1:10

| No. | Description | Date |
|-----|-------------|------|
|     |             |      |
|     |             |      |
|     |             |      |
|     |             |      |
|     |             |      |

| Nationwide Drones                           |
|---------------------------------------------|
| info@nationwidedrones.co.uk<br>01926 945086 |

| Project Postal code           | Foremans Cottage Brome Hall Lane, B94 5RB | Client :        | 2.01                     | E.ON                   |     |
|-------------------------------|-------------------------------------------|-----------------|--------------------------|------------------------|-----|
| Sheet Heat Pump Specification |                                           | Date 12.04.2022 | Project Number           | Scale (@ A2)<br>1 : 10 | REV |
| liba                          | t i unip opecinication                    | Drawn By        | Checked By Danny Mckeown | Drawing Number<br>A006 |     |