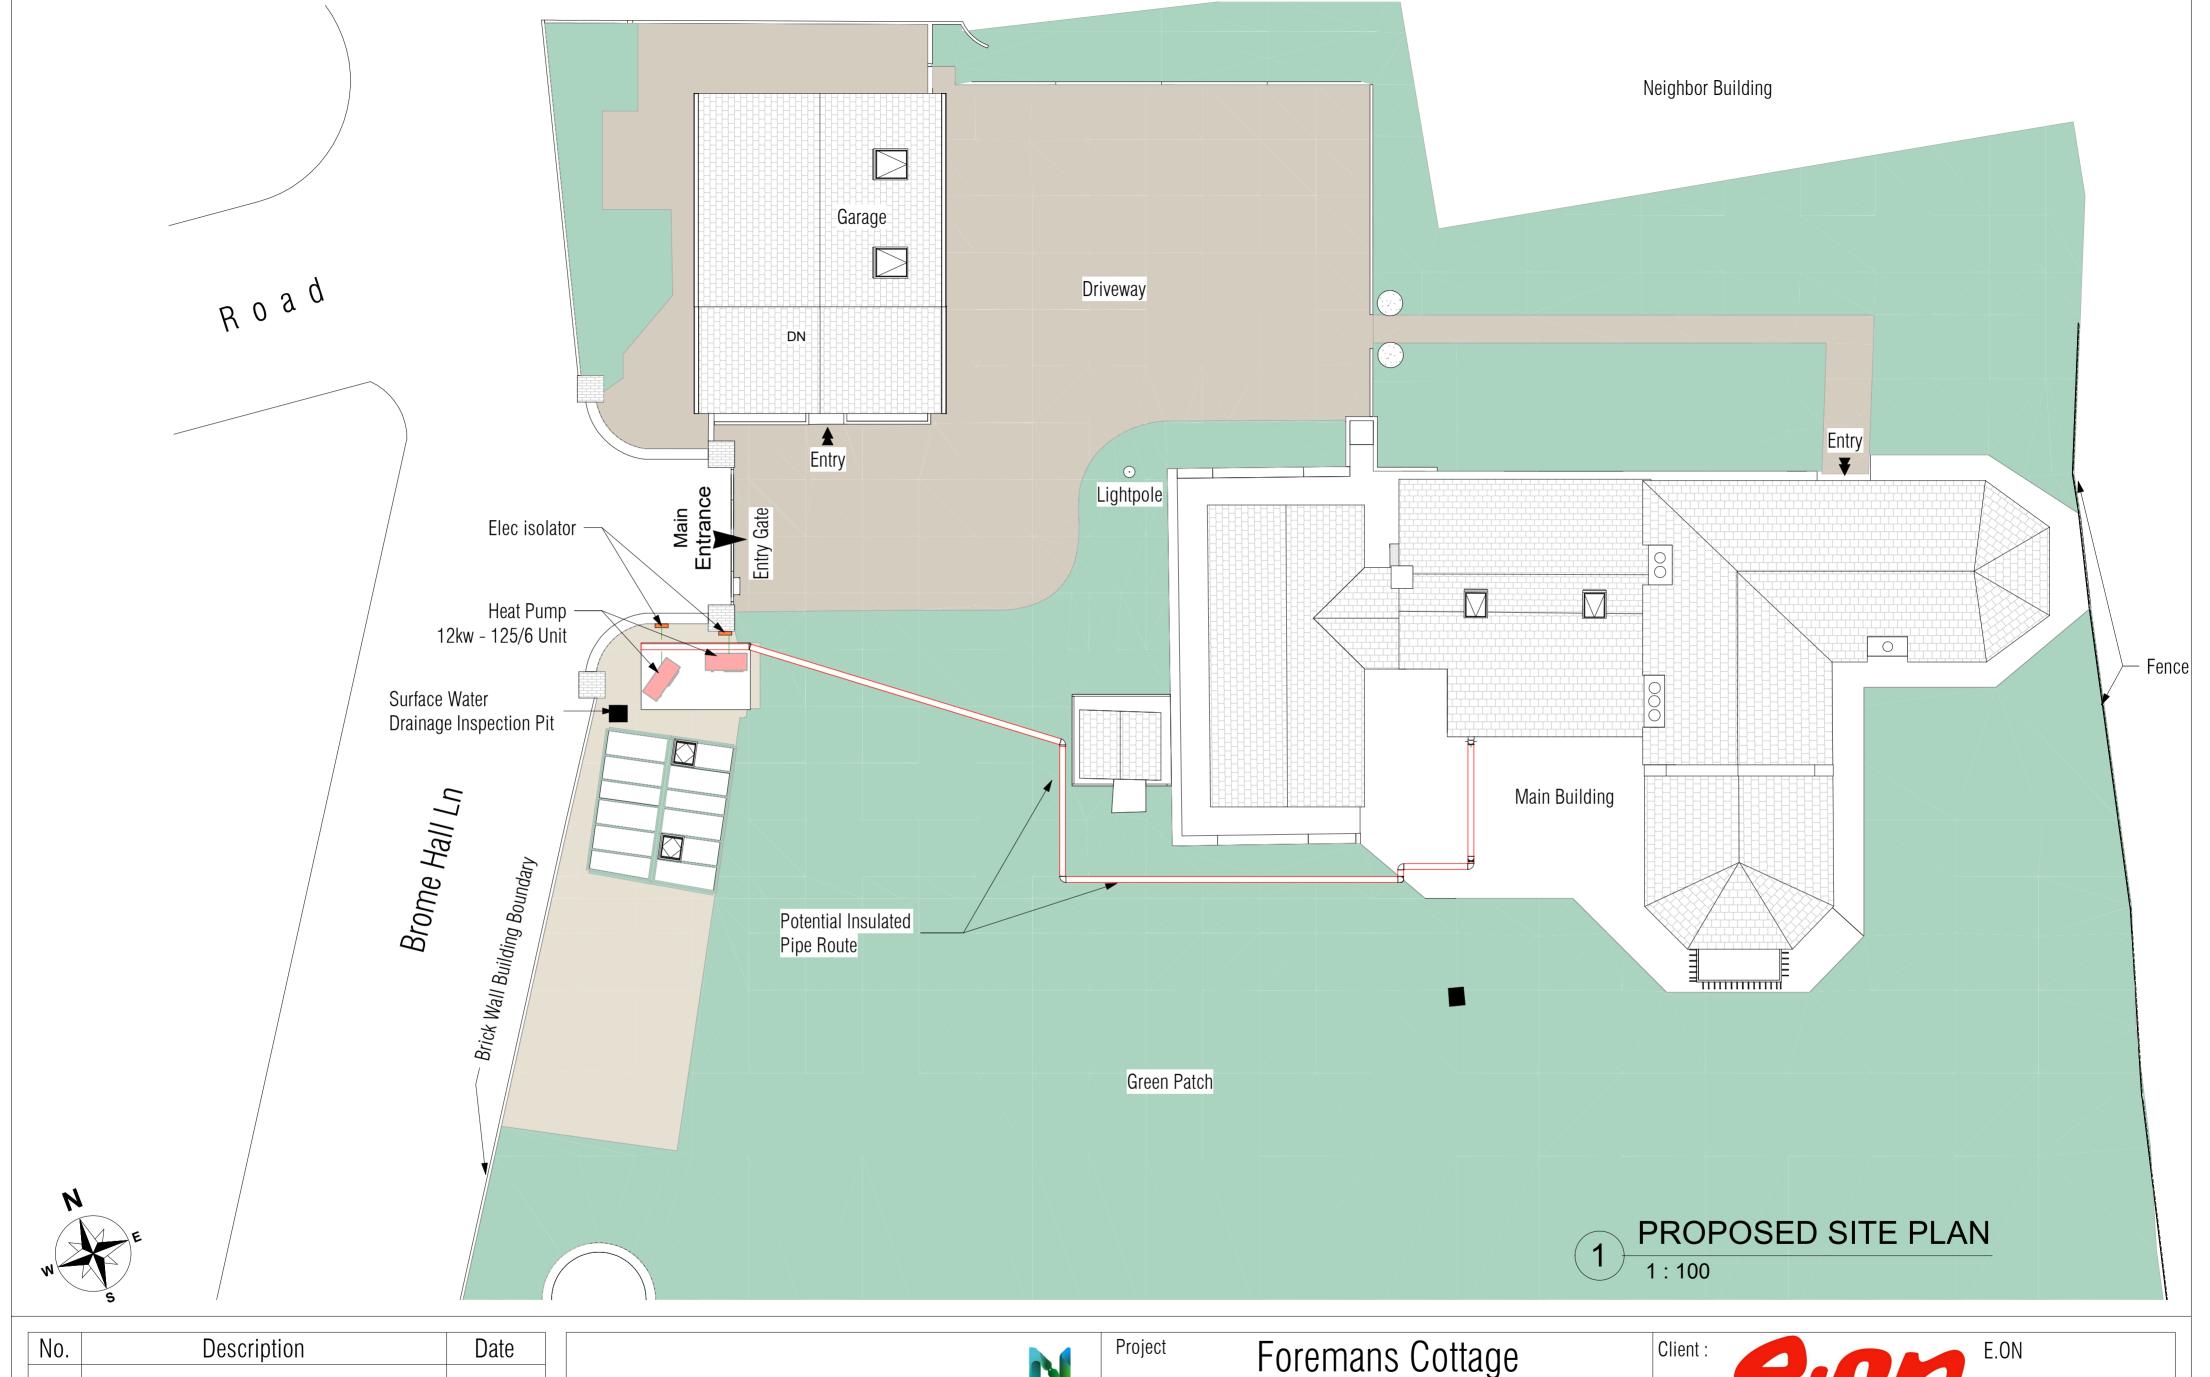

#### Heat Pump Key Information for 12kw - 125/6 units Propsed

Elevation View

449 41

Side View Right

## HEAT PUMP SPECIFICATION 1:10

| No. | Description | Date |
|-----|-------------|------|
|     |             |      |
|     |             |      |
|     |             |      |
|     |             |      |
|     |             |      |

| Nationwide Drones                           |
|---------------------------------------------|
| info@nationwidedrones.co.uk<br>01926 945086 |

| Project Postal code           | Foremans Cottage Brome Hall Lane, B94 5RB | Client :        | 2.01                     | E.ON                   |     |
|-------------------------------|-------------------------------------------|-----------------|--------------------------|------------------------|-----|
| Sheet Heat Pump Specification |                                           | Date 12.04.2022 | Project Number           | Scale (@ A2)<br>1 : 10 | REV |
| liba                          | t i unip opecinication                    | Drawn By        | Checked By Danny Mckeown | Drawing Number<br>A006 |     |