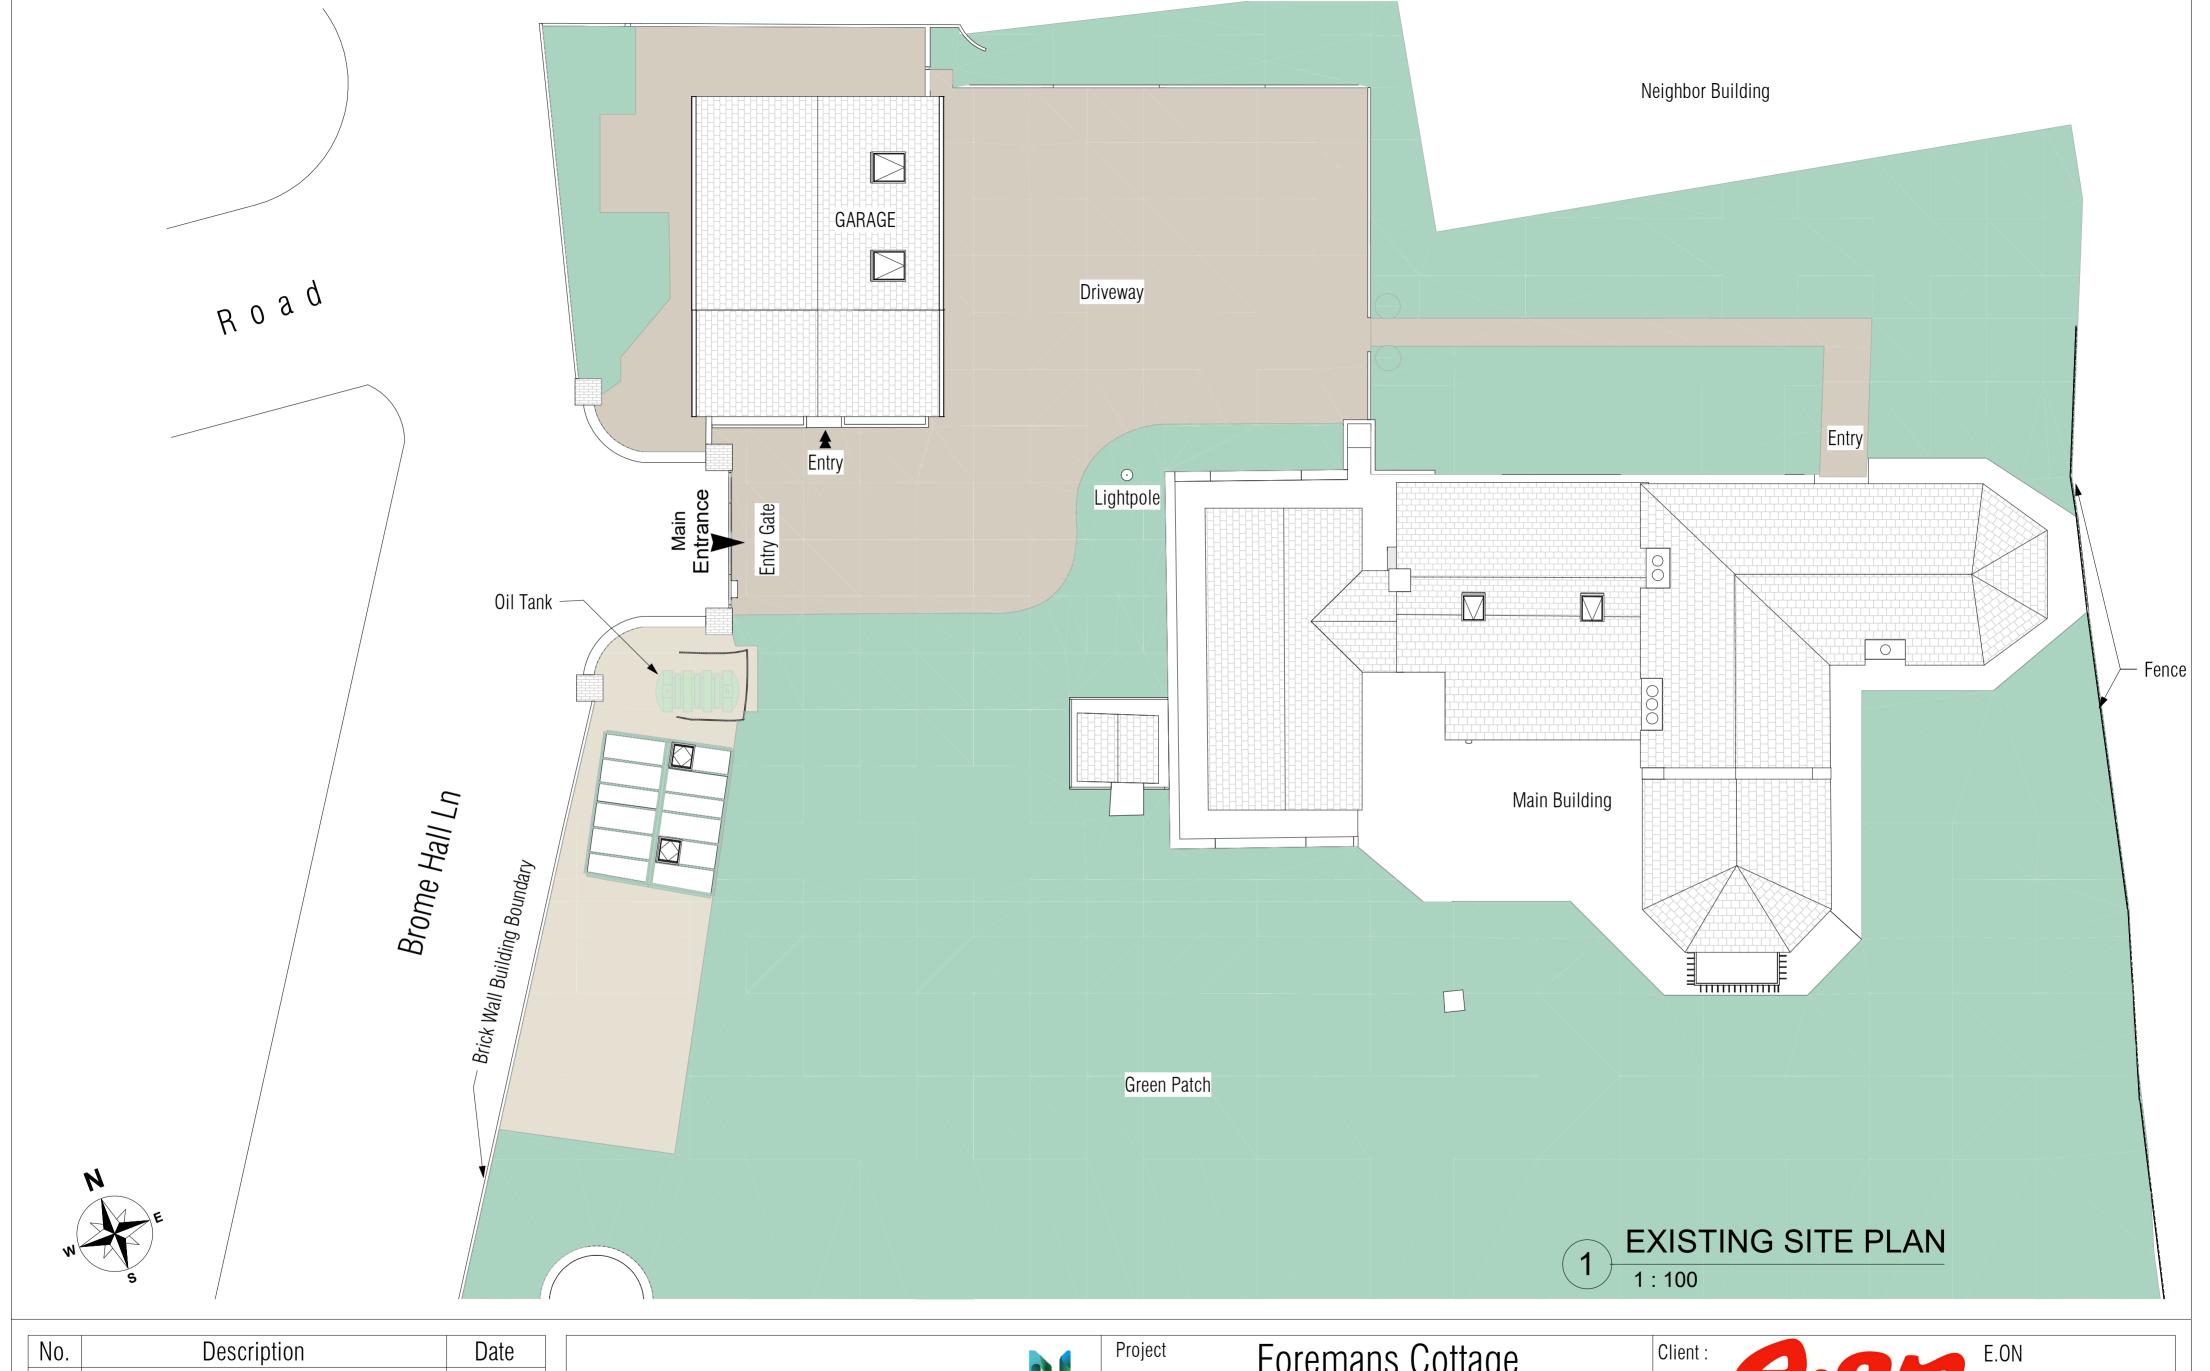

info@nationwidedrones.co.uk 01926 945086

| Project     | Foremans Cottage         | Client :   | 2.01           | E.ON           |
|-------------|--------------------------|------------|----------------|----------------|
| Postal code | Brome Hall Lane, B94 5RB |            |                |                |
| Sheet       |                          | Date       | Project Number | Scale (@ A2)   |
|             | Site Plan (Proposed)     | 12.04.2022 |                | 1:100          |
|             | one i iaii (i ioposea)   | Drawn By   | Checked By     | Drawing Number |
|             |                          |            | Danny Mckeown  | A005           |

#### Heat Pump Key Information for 12kw - 125/6 units Propsed

Elevation View

449 41

Side View Right