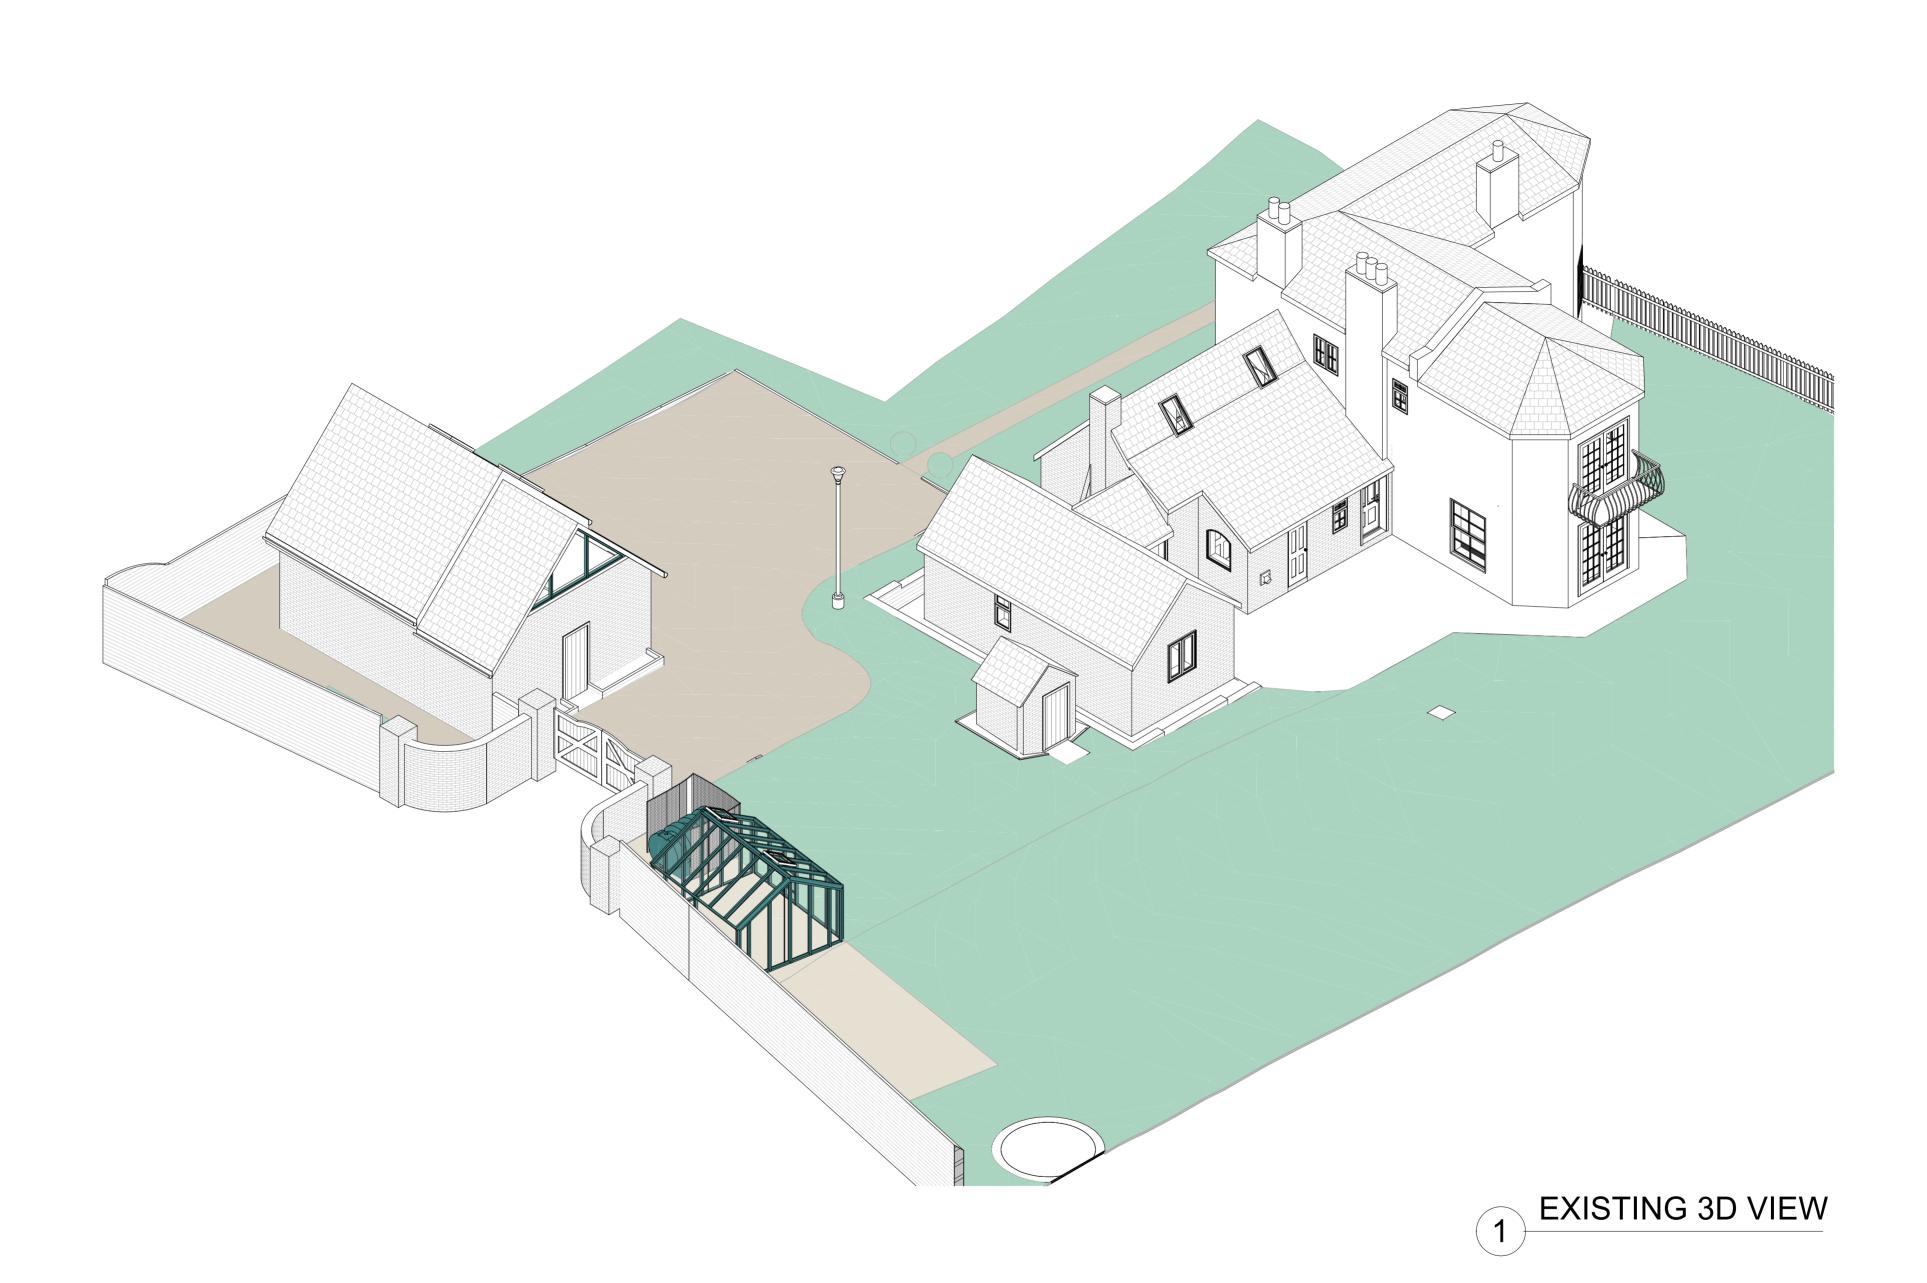

Sheet

3D View (Existing)

| Client : | eon |  |
|----------|-----|--|
|          |     |  |

Scale (@ A2) Date Project Number 12.04.2022

E.ON

REV

Checked By Drawing Number Drawn By A002 Danny Mckeown

| Description | Date        |
|-------------|-------------|
|             |             |
|             |             |
|             |             |
|             |             |
|             | Description |