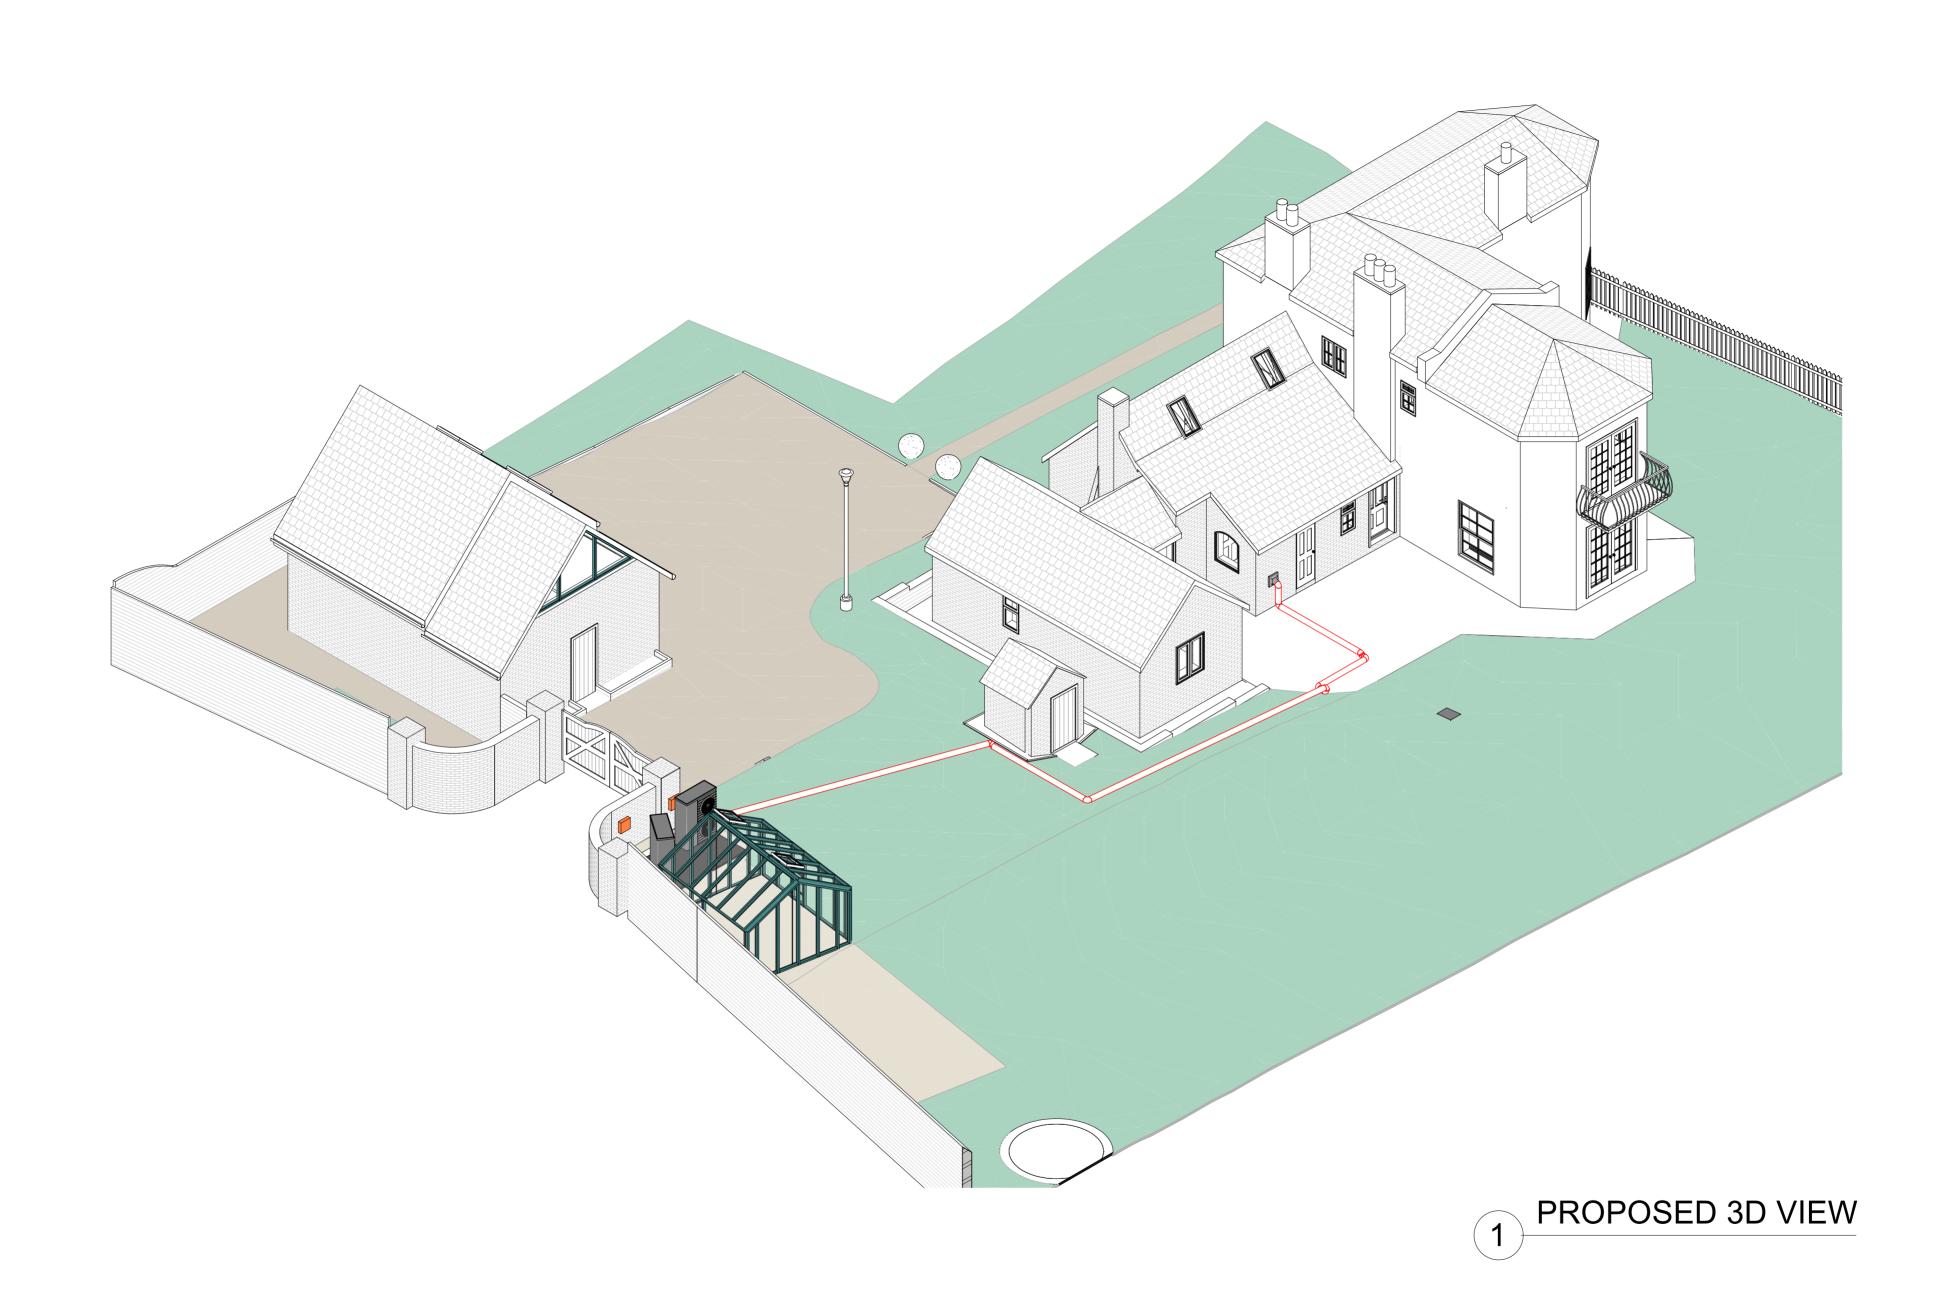

info@nationwidedrones.co.uk 01926 945086

| Project     | Foremans Cottage         | Client :   | 2.01           | E.ON           |
|-------------|--------------------------|------------|----------------|----------------|
| Postal code | Brome Hall Lane, B94 5RB |            |                |                |
| Sheet       |                          | Date       | Project Number | Scale (@ A2)   |
|             | Site Plan (Proposed)     | 12.04.2022 |                | 1:100          |
|             | one i iaii (i ioposea)   | Drawn By   | Checked By     | Drawing Number |
|             |                          |            | Danny Mckeown  | A005           |