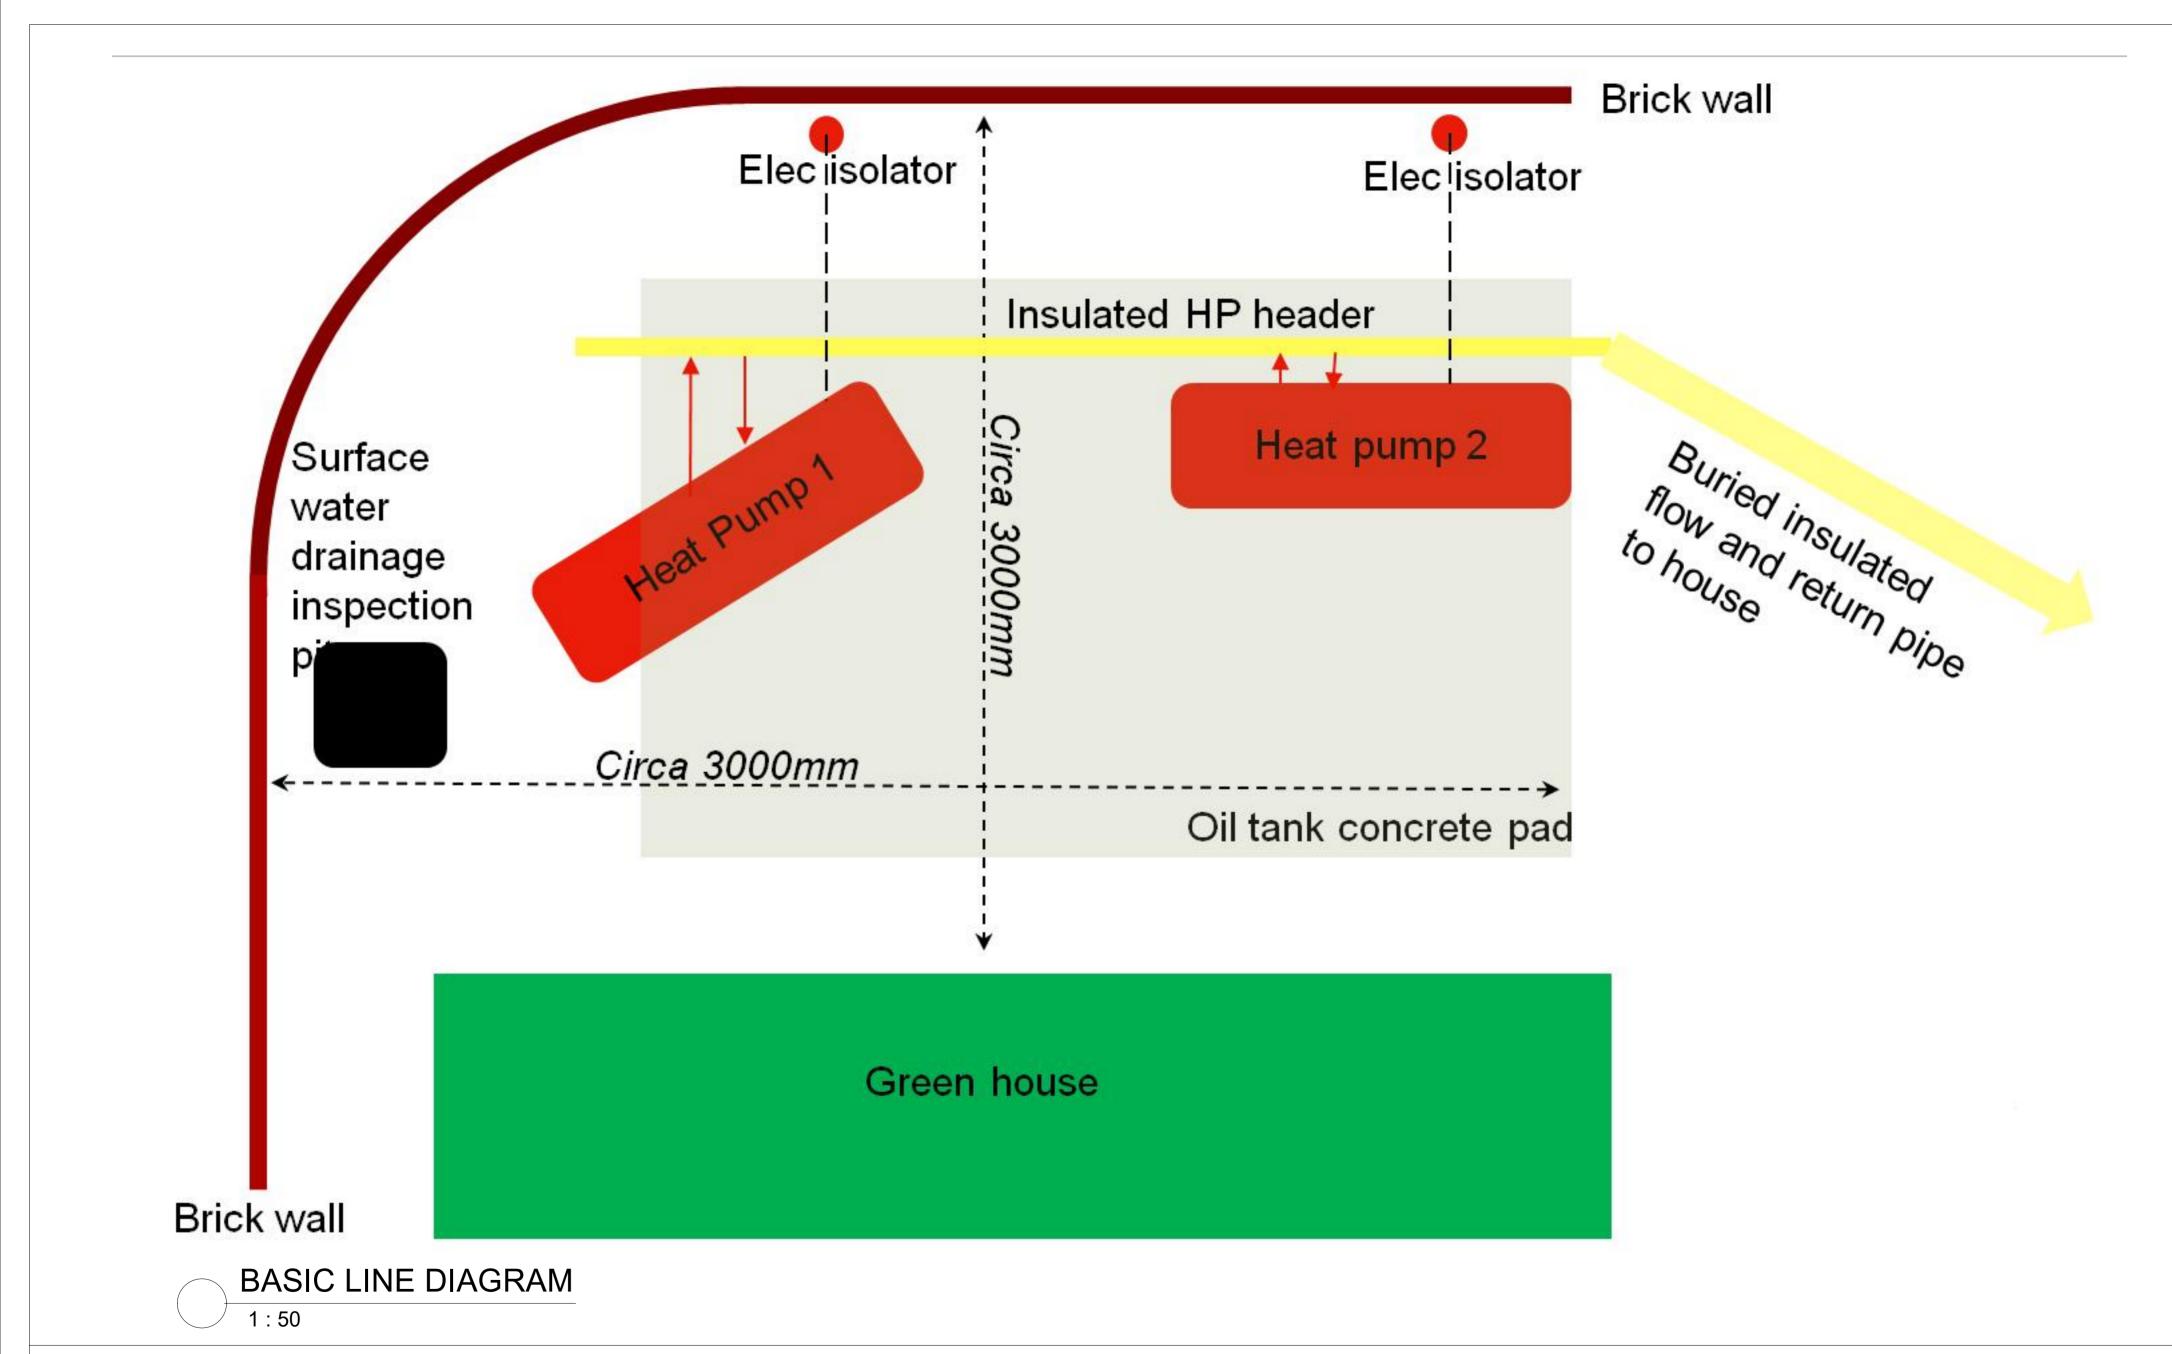

| Nationwide Drones                           |
|---------------------------------------------|
| info@nationwidedrones.co.uk<br>01926 945086 |

| Project     | Foremans Cottage         |  |
|-------------|--------------------------|--|
| Postal code | Brome Hall Lane, B94 5RB |  |
| Sheet       | Basic Line Diagram       |  |

| Client :   | ·Or            | E.ON           |     |
|------------|----------------|----------------|-----|
| Date       | Project Number | Scale (@ A2)   | REV |
| 12.04.2022 |                | 1:50           |     |
| Drawn By   | Checked By     | Drawing Number |     |

Danny Mckeown

A007