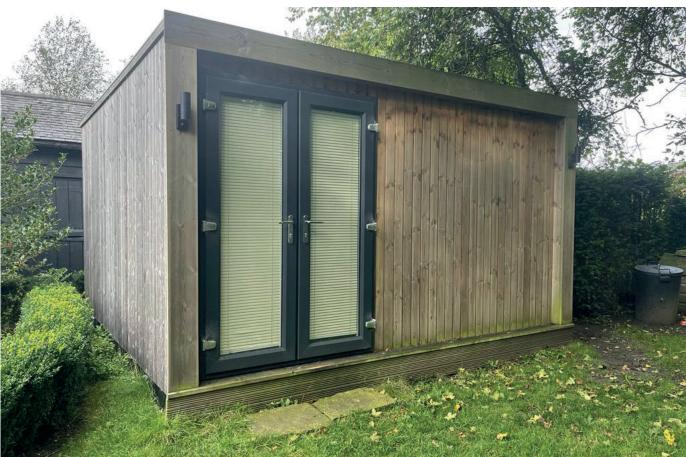

#### **01** View of Front Elevation (North Western)

03 Satellite View of Location

**02** Side Elevation 01 (North Eastern)

**04** Side Elevation 02 (South Eastern)

www.fairgroundfish.co.uk

This document is the property of feinground fish and and is not to be cooled, regardound, relatered or disclosed in any anarolaset and persons either wholly, wheateneds if you in part militars i refilters summer in it fair you and fish this. All contribute is retarned to fairnound first USA-All descripts, unless orthorn-intensive to be considered from an intensify drawings must foot in any may be used for our substantial and in the considered for the description of the deficiency and fish USA suppright is reserved by feirground fish USA.

### 3.0 Context

- 3.1 The property located in the village of Brent Pelham.
- The site is within the Brent Pelham conservation area..
- The structure is a  $4.2 \times 3.3$  single storey timber studio, set within the garden but entirely separate from the main listed residence, which it does not touch.