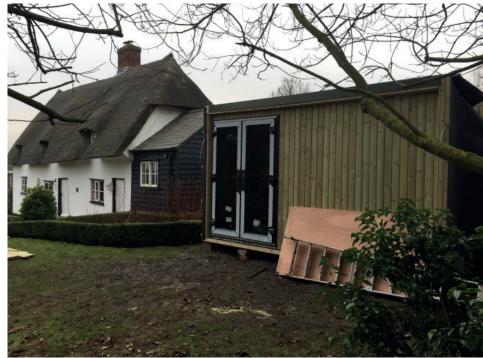

## Introduction

The property located in the village of Brent Pelham and is within a conservation area.

Our clients wishes to formalise through a 'certificate of lawfulness' their single storey timber studio building within the existing garden.

### 3.0 Context

- 3.1 The property located in the village of Brent Pelham.
- The site is within the Brent Pelham conservation area..
- The structure is a  $4.2 \times 3.3$  single storey timber studio, set within the garden but entirely separate from the main listed residence, which it does not touch.