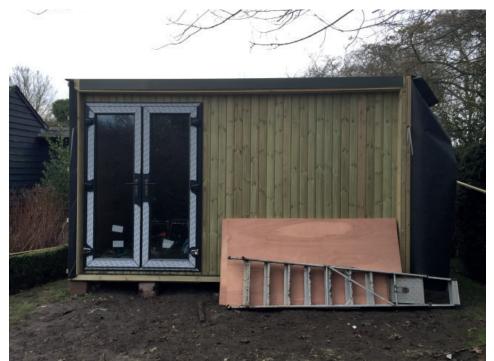

### 3.0 Context

- 3.1 The property located in the village of Brent Pelham.
- The site is within the Brent Pelham conservation area..
- The structure is a  $4.2 \times 3.3$  single storey timber studio, set within the garden but entirely separate from the main listed residence, which it does not touch.

### 4.0 Evidence

- 4.1 The structure was constructed in February 2017 and has been occupied since 21 March 2017.
- 4.2 FGFB PZ010 SALES ORDER 060217

Initial invoice from the suppliers & installers of the structure stating a start on-site date of W/C 6th February 2017

4.3 FGFB PZ011 CONSTRUCTION PROCESS PHOTOS

Photographs showing the construction process & completion along with evidence of the photo / files dates all within February 2017

4.4 FGFB PZ012 SUPPLIER EMAIL 200117