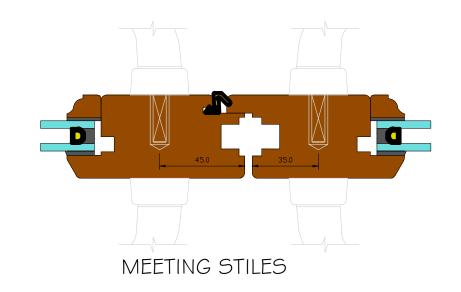

JAMB

1.0M

100MM

SCALE BAR 1:20

SCALE BAR 1:2

Rev. Date Description

THESE DRAWINGS ARE NOT TO BE SCALED.

The contractor shall check and verify all dimensions and levels and report any apparent discrepancies to the architect prior to commencing work.