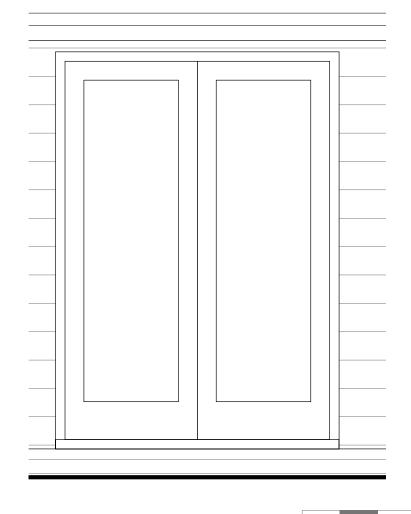

JAMB

1.0M

100MM

SCALE BAR 1:20

SCALE BAR 1:2

Rev. Date Description

THESE DRAWINGS ARE NOT TO BE SCALED.

The contractor shall check and verify all dimensions and levels and report any apparent discrepancies to the architect prior to commencing work.

Drawing Title
Joinery details

Date
March 22
Site Post Code
Scale at A3
March 22
Site Post Code
Drawing No.

S/4783/22/PL-03

Alun
design
consultancy
archtectual design
project management
interior design
Project management
interior design
Project
Yewtree Arch
Duck Street
Little Easton