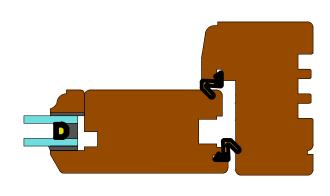

JAMB

1.0M

100MM

SCALE BAR 1:20

SCALE BAR 1:2

Rev. Date Description

THESE DRAWINGS ARE NOT TO BE SCALED.

The contractor shall check and verify all dimensions and levels and report any apparent discrepancies to the architect prior to commencing work.