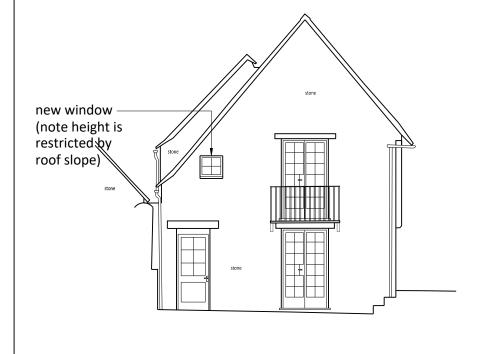

Elevation E5

ARCHWAY DESIGN SERVICES LTD 51 Tothill Street Minster Nr Ramsgate CT12 4AJ

No Pi Site: 124 High Street Burford OX18 4QR Studio Osborn

Client:

This drawing and any documents referenced hereto are for the sole use of obtaining Local Authority Building Regulation or Planning Approval. Use written dimensions only for construction.