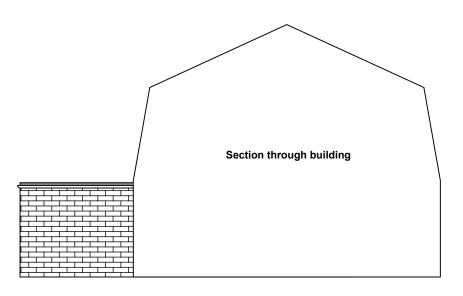

## Notes:

General construction of the walls are based on assumptions. No walls were opened up to investigate further. Survey was based on a visual only inspection.

-Mineral felt flat roof covering

| - DC DRAWING TITLE                                                                                                     |                 | 04.02.20      | ws    |
|------------------------------------------------------------------------------------------------------------------------|-----------------|---------------|-------|
| Rev By Description                                                                                                     |                 | Date          | CHK'D |
| Mace Group<br>Balliol House<br>Southernhay Gardens<br>Exeter<br>EX1 1NP<br>Telephone 01392 797330<br>www.macegroup.com |                 |               |       |
| 4 Inney View, Laneast,                                                                                                 |                 |               |       |
| Launceston, Cornwall PL15 8PJ                                                                                          |                 |               |       |
| Proposed Elevations                                                                                                    |                 |               |       |
| DRAWN BY WS                                                                                                            | DATE 20/01/2022 |               |       |
| CHECKED KS                                                                                                             | SCALE 1:        | LE 1:100@A3   |       |
| PROJECT No.                                                                                                            | SEQ. No.        | SEQ. No. REV. |       |
| 38684/01                                                                                                               | 005             | E             | 3     |