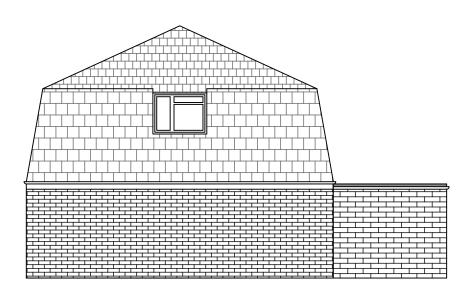

 Facing brickwork & pointing to match the existing brickwork on the front elevation
UPVC double glazed french doors

Proposed North Elevation

**Proposed West Elevation** 

## Scale Bars

**Proposed South Elevation** 

© COPYRIGHT Mace Group NOT TO BE REPRODUCED WITHOUT WRITTEN PERMISSION. BECAUSE OF POSSIBLE SCALING ERRORS IN ELECTRONIC AN HARDCOPY REPRODUCTION DO NOT SCALE FOR CONSTRUCTION PURPOSES. ALL DIMENSIONS TO BE CHECKED & VENIFIED ON SITE PRIOR TO CONSTRUCTION.