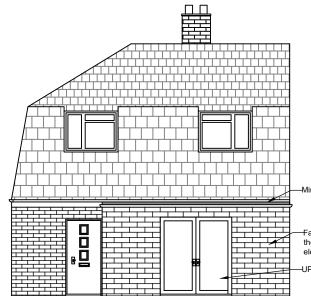

 Facing brickwork & pointing to match the existing brickwork on the front elevation
UPVC double glazed french doors

Proposed North Elevation

**Proposed West Elevation** 

## Scale Bars

**Proposed South Elevation** 

© COPYRIGHT Mace Group NOT TO BE REPRODUCED WITHOUT WRITTEN PERMISSION. BECAUSE OF POSSIBLE SCALING ERRORS IN ELECTRONIC AN HARDCOPY REPRODUCTION DO NOT SCALE FOR CONSTRUCTION PURPOSES. ALL DIMENSIONS TO BE CHECKED & VENIFIED ON SITE PRIOR TO CONSTRUCTION.