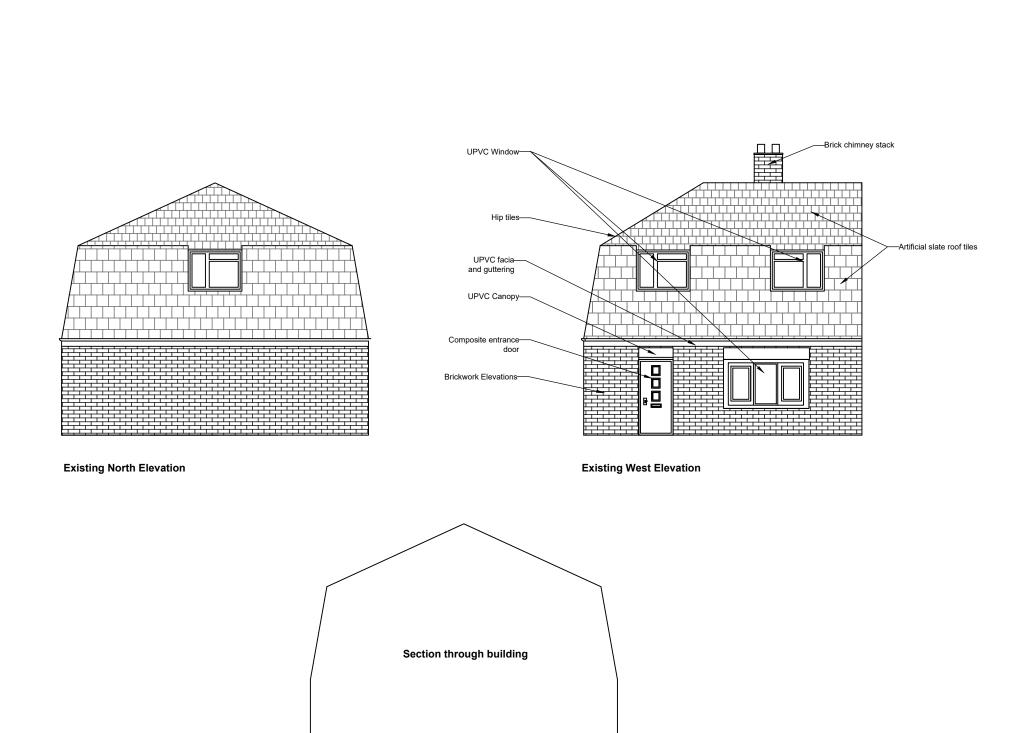

PROJECT

4 Inney View, Laneast, Launceston, Cornwall PL15 8PJ

DRAWING TITLE

Existing Elevations

| 38684/01   |    | 004        | В     |
|------------|----|------------|-------|
| PROJECT No |    | SEQ. No.   | REV.  |
| CHECKED    | KS | SCALE 1:10 | 00@A3 |
| DRAWN BY   | WS | DATE 20/01 | /2022 |
|            |    |            |       |