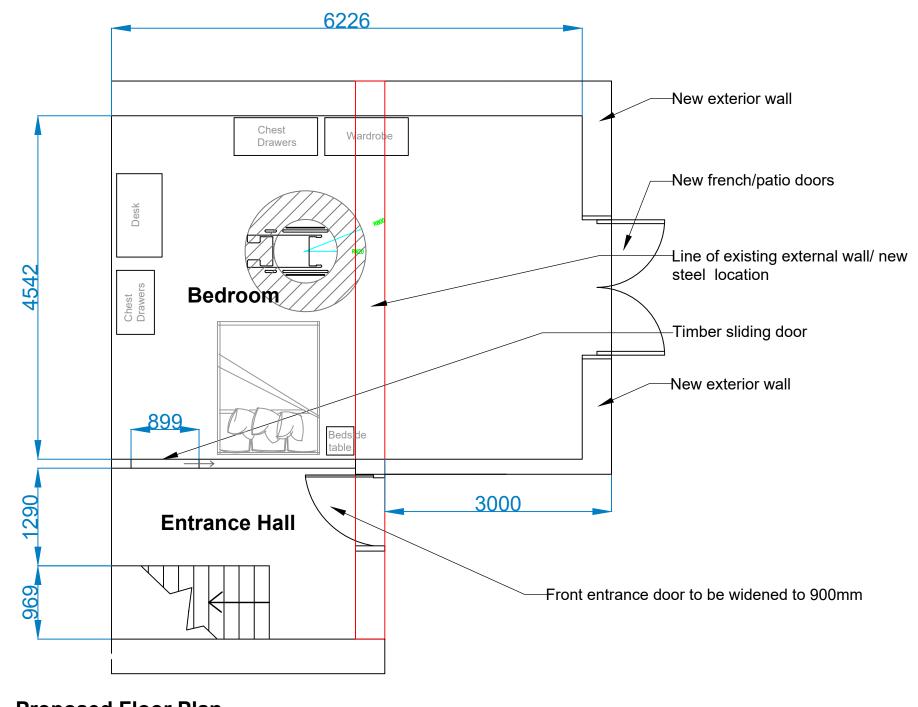

**Proposed Floor Plan** 

North

HARDCOPY REPRODUCTION

DO NOT SCALE FOR CONSTRUCTION PURPOSES.
ALL DIMENSIONS TO BE CHECKED & VERIFIED

ON SITE PRIOR TO CONSTRUCTION.

General construction of the walls are based on assumptions. No walls were opened up to investigate further. Survey was based on a visual only inspection.