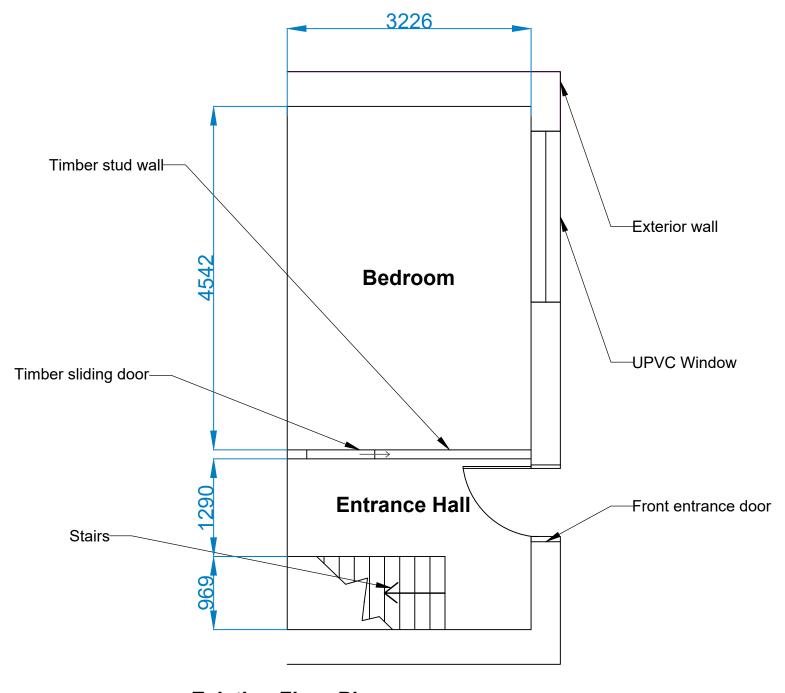

**Existing Floor Plan** 

General construction of the walls are based on assumptions. No walls were opened up to investigate further. Survey was based on a visual only inspection.

- DC DRAWING TITLE 04.02.20 WS

Mace Group Balliol House Southernhay Gardens Exeter EX1 1NP Telephone 01392 797330 www.macegroup.com

4 Inney View, Laneast, Launceston, Cornwall PL15 8PJ DRAWING TITLE

Existing Floor Plan

| DRAWN BY WS | DATE 20/01/2022 |  |
|-------------|-----------------|--|
| CHECKED KS  | SCALE 1:50@A3   |  |
| PROJECT No. | SEQ. No. REV.   |  |
| 38684/01    | 002 B           |  |