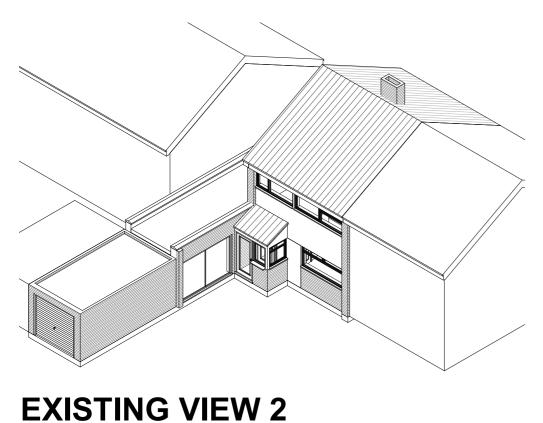

|   |     |                       |       |            | PROJECT                                       | DRAWN:      | Project Address |  |
|---|-----|-----------------------|-------|------------|-----------------------------------------------|-------------|-----------------|--|
| İ |     |                       |       |            | A first floor side extension over an existing | PMD         | Mr J Greenwood  |  |
| Ī |     |                       |       |            | ground floor.                                 | SHEET SIZE: | 5 Foxwood Road  |  |
|   |     |                       |       |            |                                               | A3          | Bean            |  |
|   |     |                       |       |            | DRAWING TITLE                                 | SCALE:      | Dartford        |  |
| Ī |     |                       |       |            |                                               | NTS         |                 |  |
| ŀ | 4   | ICCLIED EOD DI ANNING | DIAD  | 06/05/2022 | 3D VIEWS - SHEET I                            | UNITS:      | DRAWING NUMBER: |  |
| L | A   | ISSUED FOR PLANNING   | PMD   | 06/05/2022 | JD FIERO SHEET I                              | mm          | 008 $A$         |  |
|   | Pay | Comments              | Drawn | Data       |                                               | nını        | 000   11        |  |