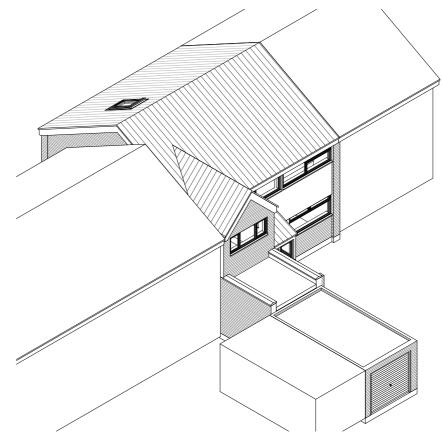

**PROPOSED VIEW 1** 

|   |     |                       |       |            | PROJECT                                       | DRAWN:      | Project Address |  |
|---|-----|-----------------------|-------|------------|-----------------------------------------------|-------------|-----------------|--|
| İ |     |                       |       |            | A first floor side extension over an existing | PMD         | Mr J Greenwood  |  |
| Ī |     |                       |       |            | ground floor.                                 | SHEET SIZE: | 5 Foxwood Road  |  |
|   |     |                       |       |            |                                               | A3          | Bean            |  |
|   |     |                       |       |            | DRAWING TITLE                                 | SCALE:      | Dartford        |  |
| Ī |     |                       |       |            |                                               | NTS         |                 |  |
| ŀ | 4   | ICCLIED EOD DI ANNING | DIAD  | 06/05/2022 | 3D VIEWS - SHEET I                            | UNITS:      | DRAWING NUMBER: |  |
| L | A   | ISSUED FOR PLANNING   | PMD   | 06/05/2022 | JD FIERO SHEET I                              | mm          | 008 $A$         |  |
|   | Pay | Comments              | Drawn | Data       |                                               | nını        | 000   11        |  |