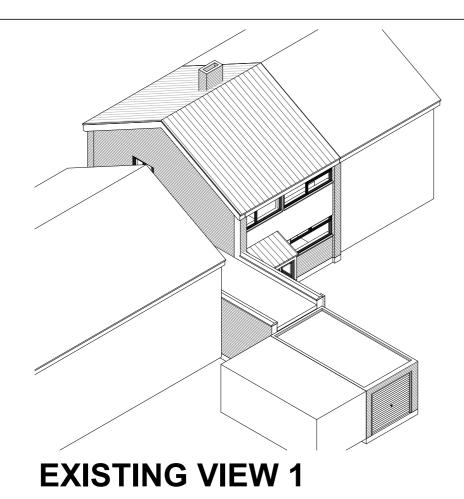

|   |     |                       |       |            | PROJECT                                       | DRAWN:      | Project Address |  |
|---|-----|-----------------------|-------|------------|-----------------------------------------------|-------------|-----------------|--|
| İ |     |                       |       |            | A first floor side extension over an existing | PMD         | Mr J Greenwood  |  |
| Ī |     |                       |       |            | ground floor.                                 | SHEET SIZE: | 5 Foxwood Road  |  |
|   |     |                       |       |            |                                               | A3          | Bean            |  |
|   |     |                       |       |            | DRAWING TITLE                                 | SCALE:      | Dartford        |  |
| Ī |     |                       |       |            |                                               | NTS         |                 |  |
| ŀ | 4   | ICCLIED EOD DI ANNING | DIAD  | 06/05/2022 | 3D VIEWS - SHEET I                            | UNITS:      | DRAWING NUMBER: |  |
| L | A   | ISSUED FOR PLANNING   | PMD   | 06/05/2022 | JD FIERO SHEET I                              | mm          | 008 $A$         |  |
|   | Pay | Comments              | Drawn | Data       |                                               | nını        | 000   11        |  |