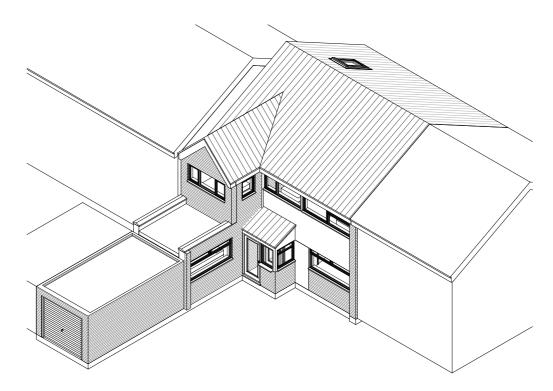

## **PROPOSED VIEW 2**

- NOTES:

  1). THIS DRAWING IS TO BE READ IN CONJUNCTION WITH ALL OTHER RELEVANT DRAWINGS, ANY DISCREPANCIES, ERRORS OR OMISSIONS TO BE BROUGHT TO THE ATTENTION OF PAUL DEVITT.

  2). ALL DIMENSIONS TO BE CHECKED BEFORE COMMENCEMENT OF WORK ON SITE.

|   |     |                       |       |            | PROJECT                                       | DRAWN:      | Project Address |  |
|---|-----|-----------------------|-------|------------|-----------------------------------------------|-------------|-----------------|--|
| İ |     |                       |       |            | A first floor side extension over an existing | PMD         | Mr J Greenwood  |  |
| Ī |     |                       |       |            | ground floor.                                 | SHEET SIZE: | 5 Foxwood Road  |  |
|   |     |                       |       |            |                                               | A3          | Bean            |  |
|   |     |                       |       |            | DRAWING TITLE                                 | SCALE:      | Dartford        |  |
| Ī |     |                       |       |            |                                               | NTS         |                 |  |
| ŀ | 4   | ICCLIED EOD DI ANNING | DIAD  | 06/05/2022 | 3D VIEWS - SHEET I                            | UNITS:      | DRAWING NUMBER: |  |
| L | A   | ISSUED FOR PLANNING   | PMD   | 06/05/2022 | JD FIERO SHEET I                              | mm          | 008 $A$         |  |
|   | Pay | Comments              | Drawn | Data       |                                               | nını        | 000   11        |  |