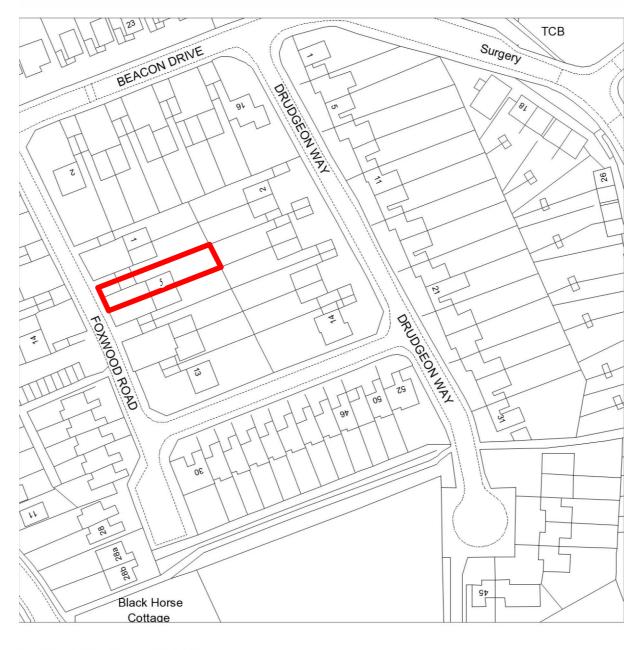

- NOTES:

  1). THIS DRAWING IS TO BE READ IN CONJUNCTION WITH ALL OTHER RELEVANT DRAWINGS, ANY DISCREPANCIES, ERRORS OR OMISSIONS TO BE BROUGHT TO THE ATTENTION OF PAUL DEVITT.

  2). ALL DIMENSIONS TO BE CHECKED BEFORE COMMENCEMENT OF WORK ON SITE.

|     |                     |       |            | PROJECT A first floor side extension over an existing ground floor. | DRAWN: PMD  SHEET SIZE: A3 | Project Address  Mr J Greenwood  5 Foxwood Road  Bean |      |
|-----|---------------------|-------|------------|---------------------------------------------------------------------|----------------------------|-------------------------------------------------------|------|
|     |                     |       |            | DRAWING TITLE                                                       | SCALE:                     | Dartford                                              |      |
|     |                     |       |            |                                                                     | AS SHOWN                   | DRAWING NUMBER:                                       | REV: |
| A   | ISSUED FOR PLANNING | PMD   | 06/05/2022 | LOCATION PLAN                                                       | UNITS:                     | 001                                                   | A    |
| Rev | Comments            | Drawn | Date       |                                                                     | mm                         | 001                                                   | 71   |