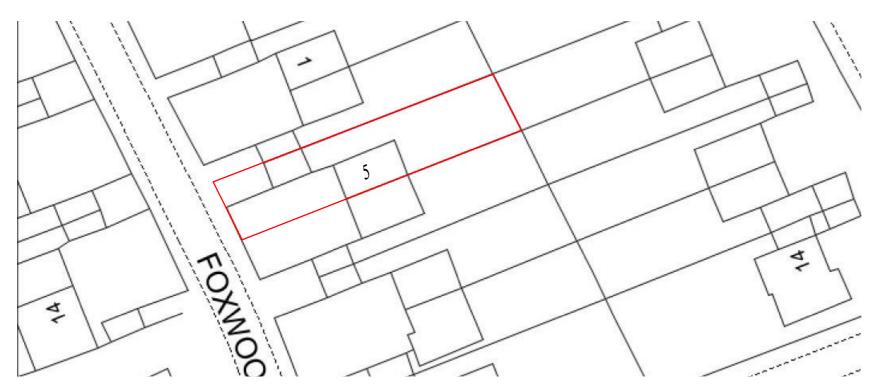

## **EXISTING SITE PLAN**

1:500



## **PROPOSED SITE PLAN**

1:500

|                | 1 | <u>.  </u> . | ı    | <u>. I</u> |    |
|----------------|---|--------------|------|------------|----|
| $\overline{0}$ | 5 | 10           | 15   | 20         | 25 |
|                |   | Mei          | ters |            |    |

NOTES:

1). THIS DRAWING IS TO BE READ IN CONJUNCTION WITH ALL OTHER RELEVANT DRAWINGS, ANY DISCREPANCIES, ERRORS OR OMISSIONS TO BE BROUGHT TO THE ATTENTION OF PAUL DEVITT.

2). ALL DIMENSIONS TO BE CHECKED BEFORE COMMENCEMENT OF WORK ON SITE.

|   |          |                     |       |            |                                               |             | 17101015             |
|---|----------|---------------------|-------|------------|-------------------------