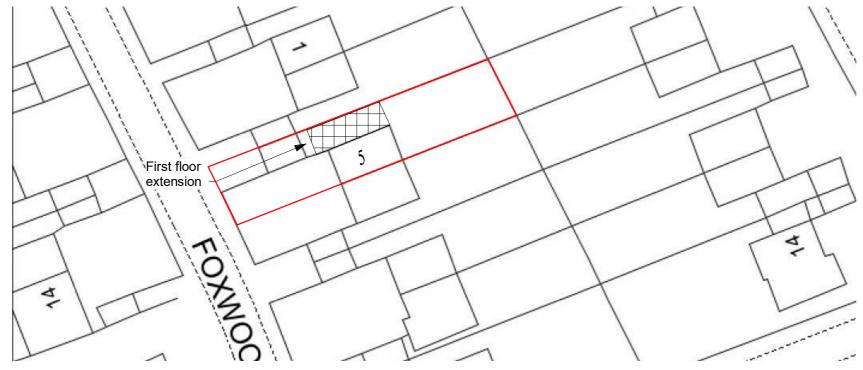

## **PROPOSED SITE PLAN**

1:500

|                | 1 | <u>.  </u> . | ı    | <u>. I</u> |    |
|----------------|---|--------------|------|------------|----|
| $\overline{0}$ | 5 | 10           | 15   | 20         | 25 |
|                |   | Mei          | ters |            |    |

|   |          |                     |       |            |                                               |             | 17101015             |
|---|----------|---------------------|-------|------------|-----------------------------------------------|-------------|----------------------|
| T |          |                     |       |            | PROJECT                                       | DRAWN:      | Project Address      |
| İ |          |                     |       |            | A first floor side extension over an existing | PMD         | Mr J Greenwood       |
| t | $\neg$   |                     |       |            | ground floor.                                 | SHEET SIZE: | 5 Foxwood Road       |
| ł | $\dashv$ |                     |       |            | 0 0                                           | A3          | Bean                 |
| ŀ | $\dashv$ |                     |       |            | DRAWING TITLE                                 | SCALE:      | Dartford             |
| ŀ | $\dashv$ |                     |       |            | DIVINIO IIIE                                  | AS SHOWN    | 2 au yoru            |
| - |          |                     |       |            | CITE DI AME                                   |             | DRAWING NUMBER: REV: |
|   | A        | ISSUED FOR PLANNING | PMD   | 06/05/2022 | SITE PLANS                                    | UNITS:      | 002 $A$              |
|   | Rev      | Comments            | Drawn | Date       |                                               | mm          |                      |