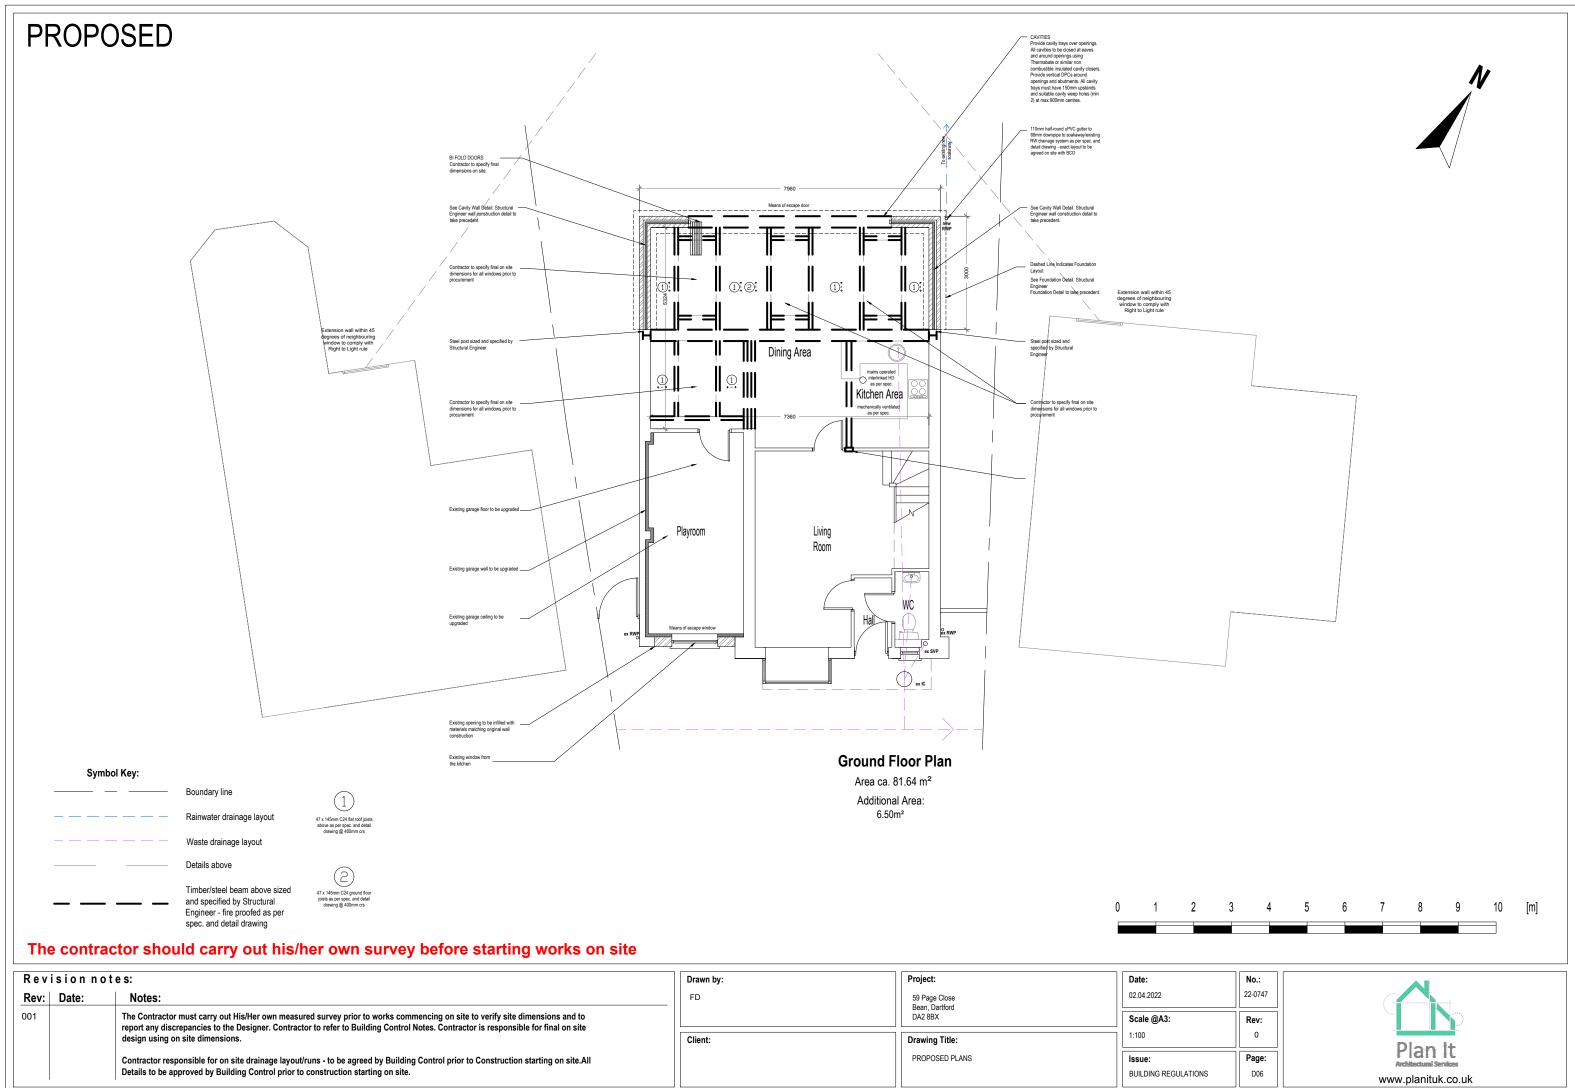

| Revision notes: |       |                                                                                                                                                                                                                                                                                                          | Drawn by: | Project:                        | Date:               |
|-----------------|-------|----------------------------------------------------------------------------------------------------------------------------------------------------------------------------------------------------------------------------------------------------------------------------------------------------------|-----------|---------------------------------|---------------------|
| Rev:            | Date: | Notes:                                                                                                                                                                                                                                                                                                   | FD        | 59 Page Close<br>Bean, Dartford | 02.04.2022          |
| 001             |       | The Contractor must carry out His/Her own measured survey prior to works commencing on site to verify site dimensions and to<br>report any discrepancies to the Designer. Contractor to refer to Building Control Notes. Contractor is responsible for final on site<br>design using on site dimensions. |           | DA2 8BX                         | Scale @A3:          |
|                 |       |                                                                                                                                                                                                                                                                                                          | Client:   | Drawing Title:                  | 1:100               |
|                 |       | Contractor responsible for on site drainage layout/runs - to be agreed by Building Control prior to Construction starting on site.All                                                                                                                                                                    |           | PROPOSED PLANS                  | Issue:              |
|                 |       | Details to be approved by Building Control prior to construction starting on site.                                                                                                                                                                                                                       |           |                                 | BUILDING REGULATION |