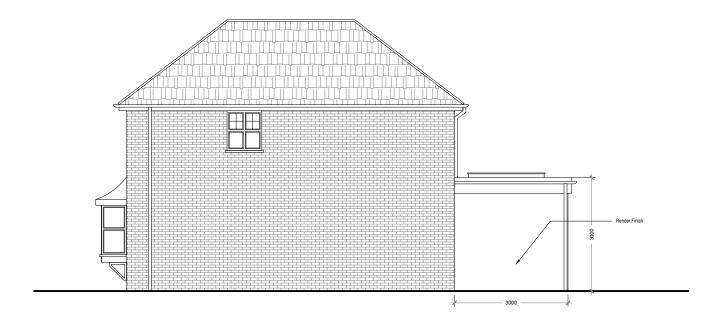

## PROPOSED

Left Side Elevation

Right Side Elevation

0 1 2 3 4 5 6 7 8 9 10 [m]

| IV C V | REVISION NOTES: |                                                                                                                                                                                                                                                                                                    |  |
|--------|-----------------|----------------------------------------------------------------------------------------------------------------------------------------------------------------------------------------------------------------------------------------------------------------------------------------------------|--|
| Rev:   | Date:           | Notes:                                                                                                                                                                                                                                                                                             |  |
| 001    |                 | The Contractor must carry out His/Her own measured survey prior to works commencing on site to verify site dimensions and to report any discrepancies to the Designer. Contractor to refer to Building Control Notes. Contractor is responsible for final on site design using on site dimensions. |  |
|        |                 | Contractor responsible for on site drainage layout/runs - to be agreed by Building Control prior to Construction starting on site.All Details to be approved by Building Control prior to construction starting on site.                                                                           |  |