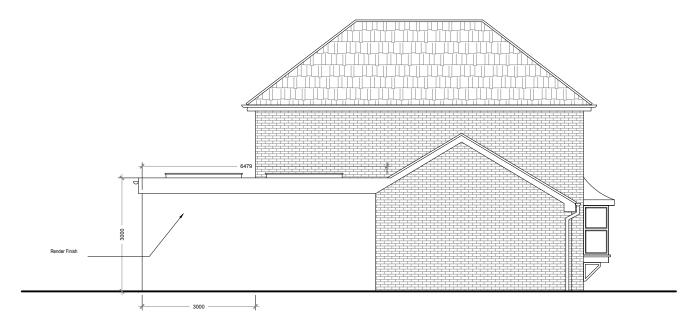

## PROPOSED

Left Side Elevation

Right Side Elevation

0 1 2 3 4 5 6 7 8 9 10 [m]

| IV C V | REVISION NOTES: |                                                                                                                                                                                                                                                                                                    |  |
|--------|-----------------|----------------------------------------------------------------------------------------------------------------------------------------------------------------------------------------------------------------------------------------------------------------------------------------------------|--|
| Rev:   | Date:           | Notes:                                                                                                                                                                                                                                                                                             |  |
| 001    |                 | The Contractor must carry out His/Her own measured survey prior to works commencing on site to verify site dimensions and to report any discrepancies to the Designer. Contractor to refer to Building Control Notes. Contractor is responsible for final on site design using on site dimensions. |  |
|        |                 | Contractor responsible for on site drainage layout/runs - to be agreed by Building Control prior to Construction starting on site.All Details to be approved by Building Control prior to construction starting on site.                                                                           |  |