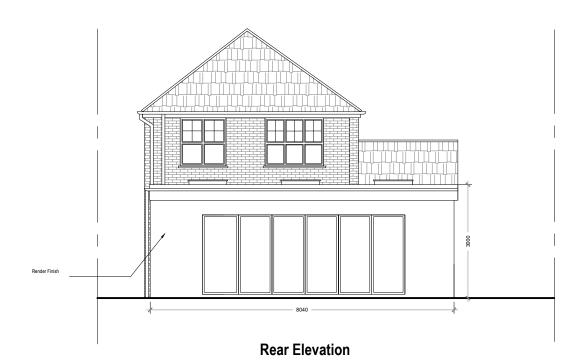

## PROPOSED

Left Side Elevation

Right Side Elevation

0 1 2 3 4 5 6 7 8 9 10 [m]

| IV C V | REVISION NOTES: |                                                                                                                                                                                                                                                                                                    |  |
|--------|-----------------|----------------------------------------------------------------------------------------------------------------------------------------------------------------------------------------------------------------------------------------------------------------------------------------------------|--|
| Rev:   | Date:           | Notes:                                                                                                                                                                                                                                                                                             |  |
| 001    |                 | The Contractor must carry out His/Her own measured survey prior to works commencing on site to verify site dimensions and to report any discrepancies to the Designer. Contractor to refer to Building Control Notes. Contractor is responsible for final on site design using on site dimensions. |  |
|        |                 | Contractor responsible for on site drainage layout/runs - to be agreed by Building Control prior to Construction starting on site.All Details to be approved by Building Control prior to construction starting on site.                                                                           |  |