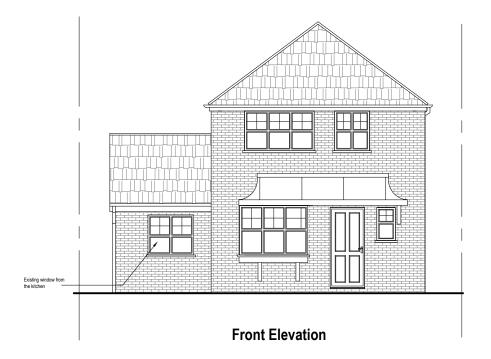

## PROPOSED

Left Side Elevation

Right Side Elevation

0 1 2 3 4 5 6 7 8 9 10 [m]

| IV C V | REVISION NOTES: |                                                                                                                                                                                                                                                                                                    |  |
|--------|-----------------|----------------------------------------------------------------------------------------------------------------------------------------------------------------------------------------------------------------------------------------------------------------------------------------------------|--|
| Rev:   | Date:           | Notes:                                                                                                                                                                                                                                                                                             |  |
| 001    |                 | The Contractor must carry out His/Her own measured survey prior to works commencing on site to verify site dimensions and to report any discrepancies to the Designer. Contractor to refer to Building Control Notes. Contractor is responsible for final on site design using on site dimensions. |  |
|        |                 | Contractor responsible for on site drainage layout/runs - to be agreed by Building Control prior to Construction starting on site.All Details to be approved by Building Control prior to construction starting on site.                                                                           |  |