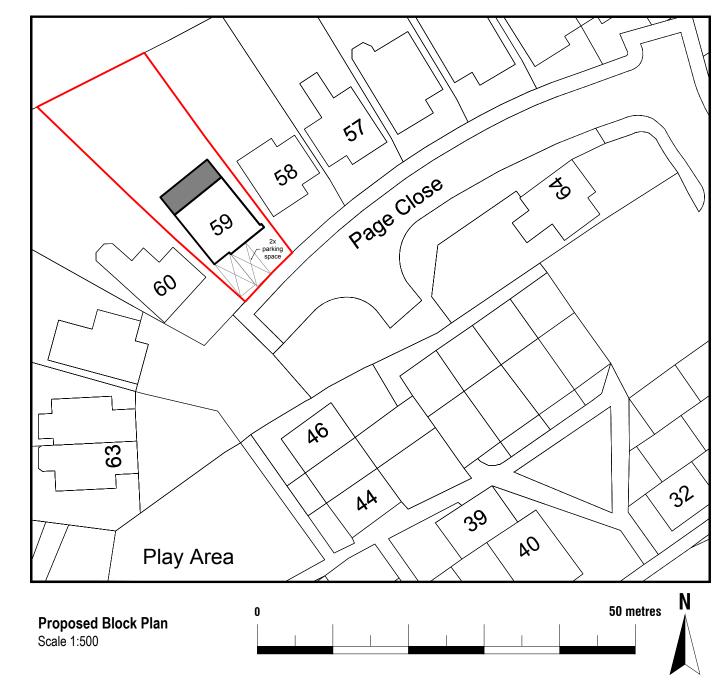

| Orawn by: | Project:                                   |
|-----------|--------------------------------------------|
| FD        | 59 Page Close<br>Bean, Dartford<br>DA2 8BX |
| Client:   | Drawing Title:                             |
|           | EXISTING BLOCK PLAN                        |
|           | PROPOSED BLOCK PLAN                        |
|           |                                            |