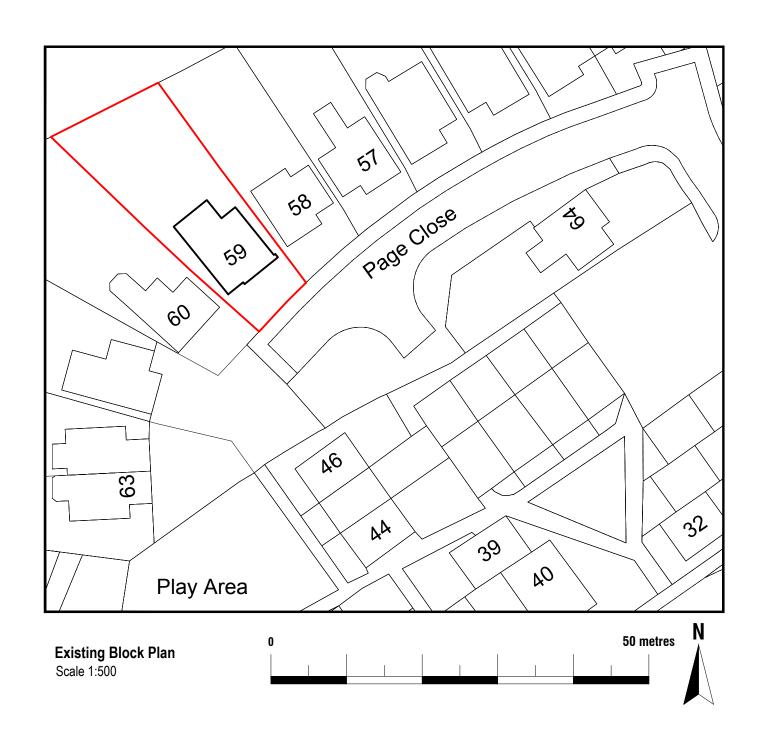

| Orawn by: | Project:                                   |
|-----------|--------------------------------------------|
| FD        | 59 Page Close<br>Bean, Dartford<br>DA2 8BX |
| Client:   | Drawing Title:                             |
|           | EXISTING BLOCK PLAN                        |
|           | PROPOSED BLOCK PLAN                        |
|           |                                            |