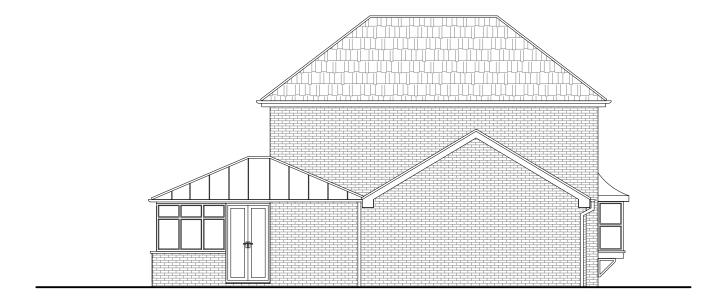

## **EXISTING**

Left Side Elevation

Right Side Elevation

0 1 2 3 4 5 6 7 8 9 10 [m]

| Rev  | Revision notes: |                                                                                                                                                                                                                                                                                                    |  |  |
|------|-----------------|----------------------------------------------------------------------------------------------------------------------------------------------------------------------------------------------------------------------------------------------------------------------------------------------------|--|--|
| Rev: | Date:           | Notes:                                                                                                                                                                                                                                                                                             |  |  |
| 001  |                 | The Contractor must carry out His/Her own measured survey prior to works commencing on site to verify site dimensions and to report any discrepancies to the Designer. Contractor to refer to Building Control Notes. Contractor is responsible for final on site design using on site dimensions. |  |  |
|      |                 | Contractor responsible for on site drainage layout/runs - to be agreed by Building Control prior to Construction starting on site.All Details to be approved by Building Control prior to construction starting on site.                                                                           |  |  |