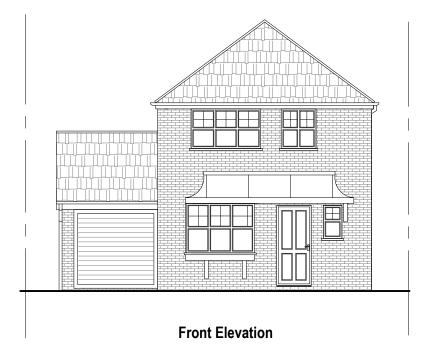

## **EXISTING**

Left Side Elevation

Right Side Elevation

0 1 2 3 4 5 6 7 8 9 10 [m]

| Rev  | Revision notes: |                                                                                                                                                                                                                                                                                                    |  |  |
|------|-----------------|----------------------------------------------------------------------------------------------------------------------------------------------------------------------------------------------------------------------------------------------------------------------------------------------------|--|--|
| Rev: | Date:           | Notes:                                                                                                                                                                                                                                                                                             |  |  |
| 001  |                 | The Contractor must carry out His/Her own measured survey prior to works commencing on site to verify site dimensions and to report any discrepancies to the Designer. Contractor to refer to Building Control Notes. Contractor is responsible for final on site design using on site dimensions. |  |  |
|      |                 | Contractor responsible for on site drainage layout/runs - to be agreed by Building Control prior to Construction starting on site.All Details to be approved by Building Control prior to construction starting on site.                                                                           |  |  |