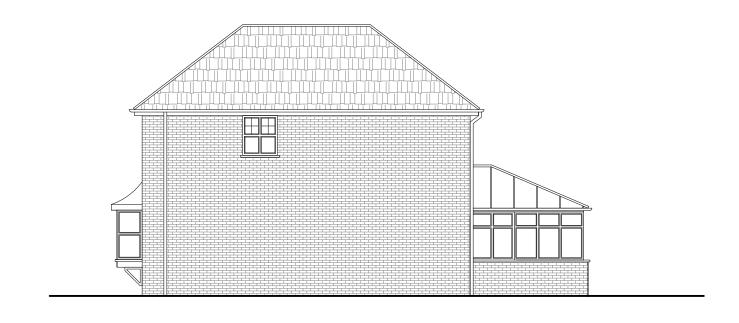

## **EXISTING**

Left Side Elevation

Right Side Elevation

0 1 2 3 4 5 6 7 8 9 10 [m]

| Rev  | Revision notes: |                                                                                                                                                                                                                                                                                                    |  |  |
|------|-----------------|----------------------------------------------------------------------------------------------------------------------------------------------------------------------------------------------------------------------------------------------------------------------------------------------------|--|--|
| Rev: | Date:           | Notes:                                                                                                                                                                                                                                                                                             |  |  |
| 001  |                 | The Contractor must carry out His/Her own measured survey prior to works commencing on site to verify site dimensions and to report any discrepancies to the Designer. Contractor to refer to Building Control Notes. Contractor is responsible for final on site design using on site dimensions. |  |  |
|      |                 | Contractor responsible for on site drainage layout/runs - to be agreed by Building Control prior to Construction starting on site.All Details to be approved by Building Control prior to construction starting on site.                                                                           |  |  |