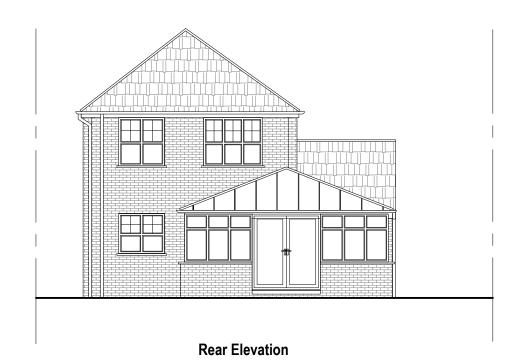

## **EXISTING**

Left Side Elevation

Right Side Elevation

0 1 2 3 4 5 6 7 8 9 10 [m]

| Rev  | Revision notes: |                                                                                                                                                                                                                                                                                                    |  |  |
|------|-----------------|----------------------------------------------------------------------------------------------------------------------------------------------------------------------------------------------------------------------------------------------------------------------------------------------------|--|--|
| Rev: | Date:           | Notes:                                                                                                                                                                                                                                                                                             |  |  |
| 001  |                 | The Contractor must carry out His/Her own measured survey prior to works commencing on site to verify site dimensions and to report any discrepancies to the Designer. Contractor to refer to Building Control Notes. Contractor is responsible for final on site design using on site dimensions. |  |  |
|      |                 | Contractor responsible for on site drainage layout/runs - to be agreed by Building Control prior to Construction starting on site.All Details to be approved by Building Control prior to construction starting on site.                                                                           |  |  |