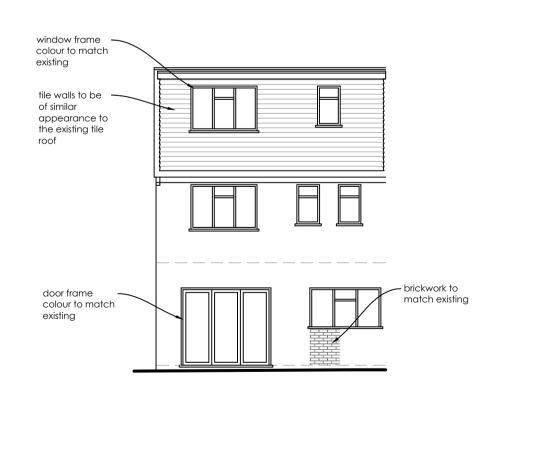

Front elevation

1:100

Rear elevation

1:100

1:500

scale bar

Flank elevation 1:100

Section A - B 1:100 scale bar Flank elevation 1:100