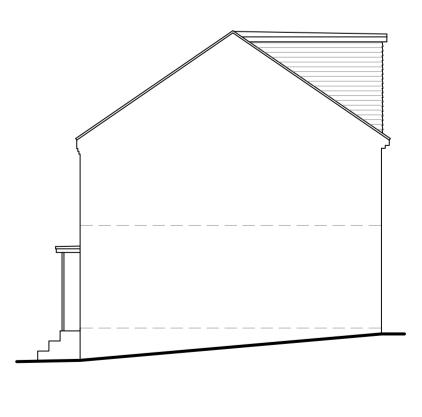

Front elevation

1:100

Rear elevation

1:100

1:500

scale bar

Flank elevation 1:100

Section A - B 1:100 scale bar Flank elevation 1:100