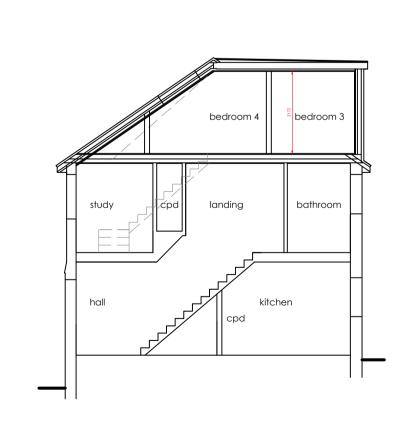

Front elevation

1:100

Rear elevation

1:100

1:500

scale bar

Flank elevation 1:100

Section A - B 1:100 scale bar Flank elevation 1:100