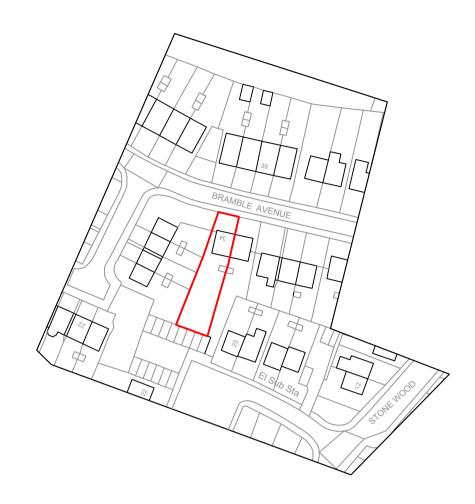

## Block plan 1:500

| 0 |       | 10m   | 20m | 30m | 40m | 50m |
|---|-------|-------|-----|-----|-----|-----|
|   | 1:500 | scale | bar |     |     |     |

Construction (Design and Management) Regulations 2015. Virtually everyone involved in a construction project has legal duties under CDM 2015. See further information at www.HSE.gov.uk