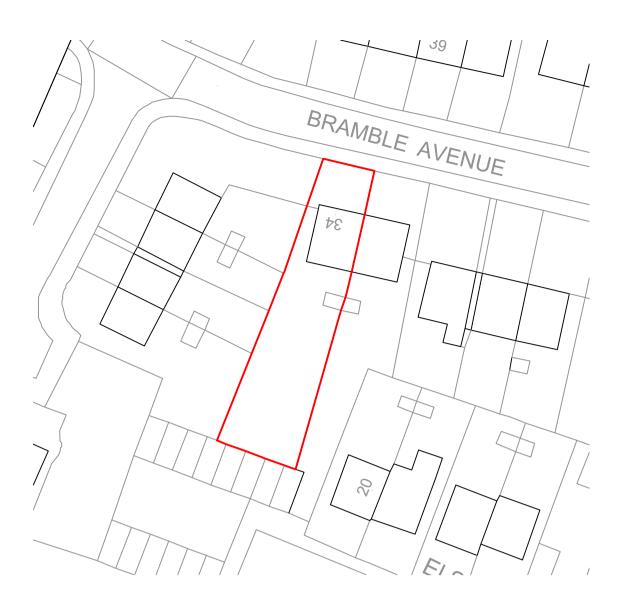

## Block plan 1:500

| 0 |       | 10m   | 20m | 30m | 40m | 50m |
|---|-------|-------|-----|-----|-----|-----|
|   | 1:500 | scale | bar |     |     |     |

Construction (Design and Management) Regulations 2015. Virtually everyone involved in a construction project has legal duties under CDM 2015. See further information at www.HSE.gov.uk