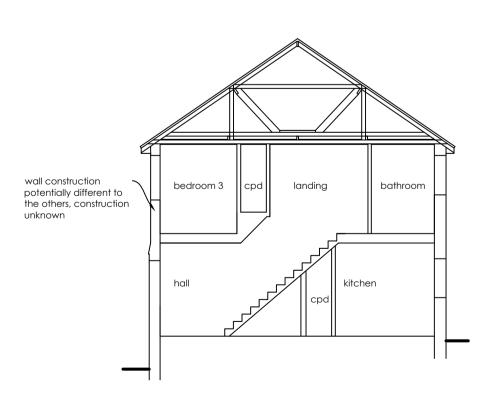

Ground floor plan 0 1m 2m 3m 4m 5m 1:50 scale bar

First floor plan

Section A - B 1:100 0 2m 10m 8m 4m 6m 1:100 scale bar

Front elevation 1:100

1:100

≞

<u>للم</u>  $\square$ 

Flank elevation