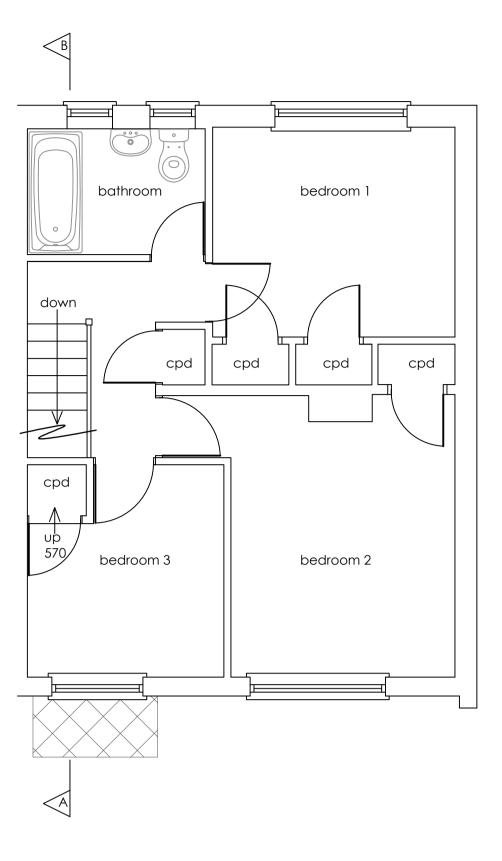

Ground floor plan 0 1m 2m 3m 4m 5m 1:50 scale bar

First floor plan

Section A - B 1:100 0 2m 10m 8m 4m 6m 1:100 scale bar

Front elevation 1:100

1:100

≞

<u>للم</u>  $\square$ 

Flank elevation