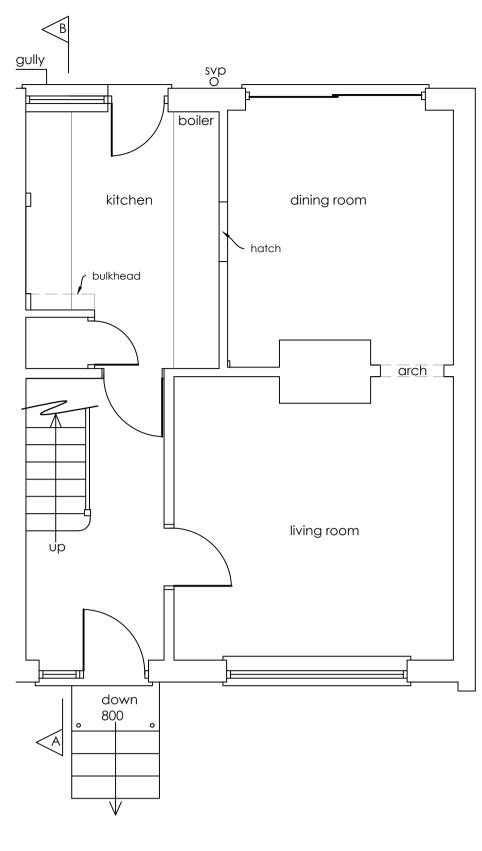

Ground floor plan 0 1m 2m 3m 4m 5m 1:50 scale bar

First floor plan

Section A - B 1:100 0 2m 10m 8m 4m 6m 1:100 scale bar

Front elevation 1:100

1:100

≞

<u>للم</u>  $\square$ 

Flank elevation