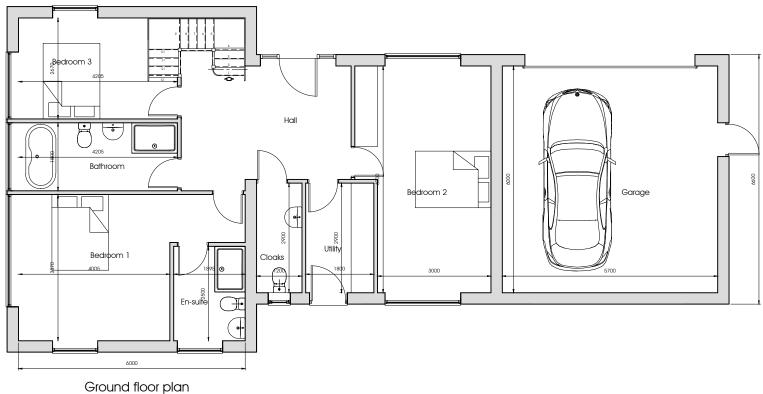

First floor plan

Figured dimensions to be taken in preference to scaled dimensions. All dimensions to be checked on site by the main contractor and any discrepancies found to be reported to M.J. Design Services. This drawing is the copyright of M.J. Design Services