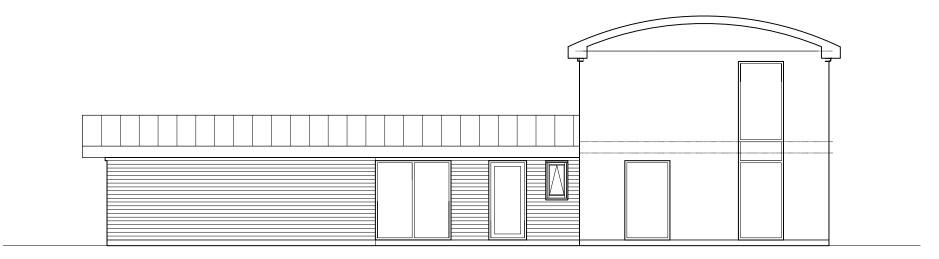

Front elevation

Rear elevation

| Scale Bo | ar 1:100 i | n A3 sheet |   | Side elevation |   |   |   |   |   |   |    |
|----------|------------|------------|---|----------------|---|---|---|---|---|---|----|
| 1        | 0          | 1          | 2 | 3              | 4 | 5 | 6 | 7 | 8 | 9 | 10 |
| ևոսև     | uul        |            |   |                |   |   |   |   |   |   |    |
|          |            |            |   |                |   |   |   |   |   |   |    |