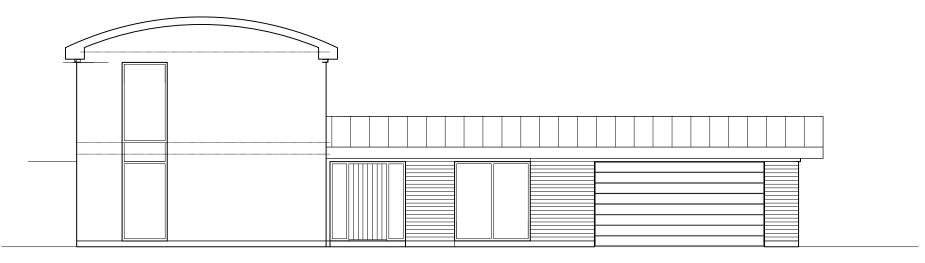

Front elevation

Rear elevation

| Scale Bo | ar 1:100 i | n A3 sheet |   | Side elevation |   |   |   |   |   |   |    |
|----------|------------|------------|---|----------------|---|---|---|---|---|---|----|
| 1        | 0          | 1          | 2 | 3              | 4 | 5 | 6 | 7 | 8 | 9 | 10 |
| ևոսև     | uul        |            |   |                |   |   |   |   |   |   |    |
|          |            |            |   |                |   |   |   |   |   |   |    |