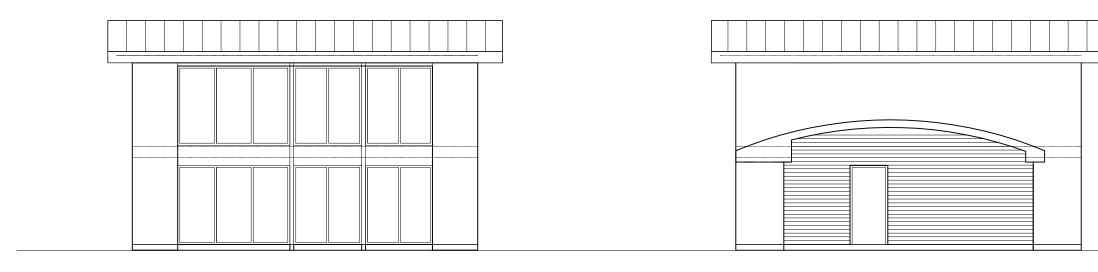

Front elevation

Rear elevation

| Scale Bo | ar 1:100 i | n A3 sheet |   | Side elevation |   |   |   |   |   |   |    |
|----------|------------|------------|---|----------------|---|---|---|---|---|---|----|
| 1        | 0          | 1          | 2 | 3              | 4 | 5 | 6 | 7 | 8 | 9 | 10 |
| ևոսև     | uul        |            |   |                |   |   |   |   |   |   |    |
|          |            |            |   |                |   |   |   |   |   |   |    |