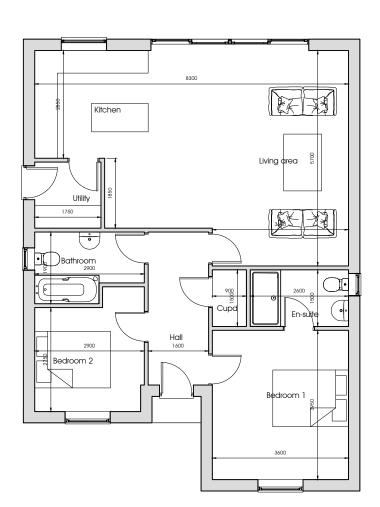

Section

Ground floor plan

Rear elevation

Front elevation

Side elevation

Side elevation

Figured dimensions to be taken in preference to scaled dimensions.

All dimensions to be checked on site by the main contractor and any discrepancies found to be reported to M.J. Design Services.