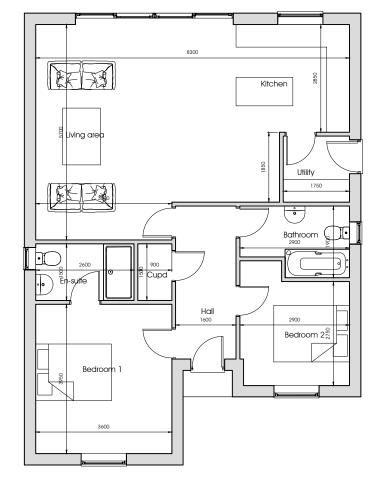

Section

Rear elevation

Front elevation

Side elevation

Ground floor plan

| 1 0 1 2 3 4 5 6 7 8 | Scule bui | Bar 1:100 in A3 sheet |   |   |   |   |   |     |   |    |
|---------------------|-----------|-----------------------|---|---|---|---|---|-----|---|----|
|                     | 1         | 0 1                   | 2 | 3 | 4 | 5 | 6 | 7 8 | 9 | 10 |
|                     | 1 luulu   | huul — L —            |   |   |   |   |   |     |   |    |