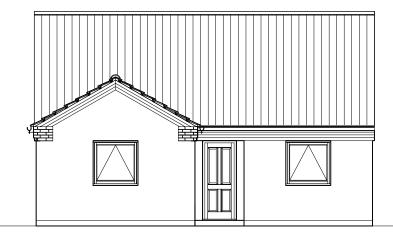

Section

Rear elevation

Front elevation

Side elevation

Ground floor plan

| 1 0 1 2 3 4 5 6 7 8 | Scule bui | Bar 1:100 in A3 sheet |   |   |   |   |   |     |   |    |
|---------------------|-----------|-----------------------|---|---|---|---|---|-----|---|----|
|                     | 1         | 0 1                   | 2 | 3 | 4 | 5 | 6 | 7 8 | 9 | 10 |
|                     | 1 luulu   | huul — L —            |   |   |   |   |   |     |   |    |