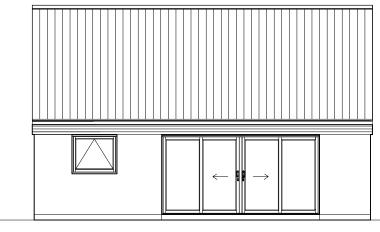

Section

Rear elevation

Front elevation

Side elevation

Ground floor plan

| 1 0 1 2 3 4 5 6 7 8 | Scule bui | Bar 1:100 in A3 sheet |   |   |   |   |   |     |   |    |
|---------------------|-----------|-----------------------|---|---|---|---|---|-----|---|----|
|                     | 1         | 0 1                   | 2 | 3 | 4 | 5 | 6 | 7 8 | 9 | 10 |
|                     | 1 luulu   | huul — L —            |   |   |   |   |   |     |   |    |