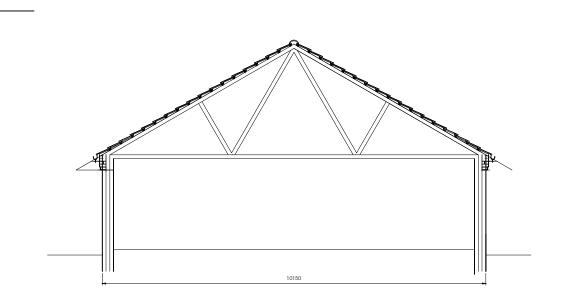

Side elevation

Figured dimensions to be taken in preference to scaled dimensions. All dimensions to be checked on site by the main contractor and any discrepancies found to be reported to M.J. Design Services. This drawing is the copyright of M.J. Design Services