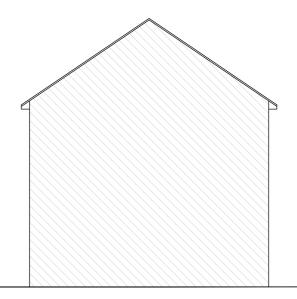

EXISTING SOUTH WEST ELEVATION Scale 1:100

EXISTING SOUTH EAST ELEVATION Scale 1:100

EXISTING NORTH EAST ELEVATION Scale 1:100

EXISTING NORTH WEST ELEVATION Scale 1:100 (NEIGHBOURING ELEVATION)

| Date Drawn                                         |     | Scale @ A2 |          |
|----------------------------------------------------|-----|------------|----------|
| April 202                                          | 2   | 1:100      |          |
| Denise Gray<br>7 The Arbour, Farnhill,<br>BD20 9BN |     |            |          |
| Existing and Proposed Plans<br>and Elevations      |     |            |          |
| Project                                            | Dra | awing No.  | Revision |
| 050                                                |     | SK 02      | -        |