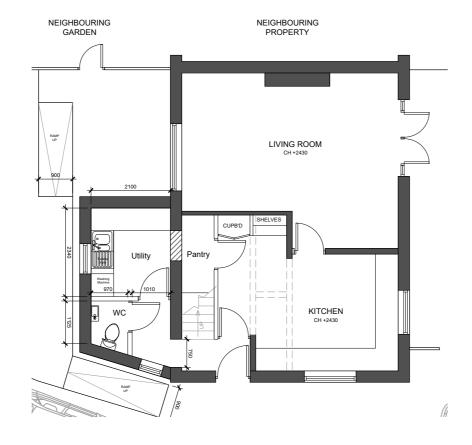

EXISTING SOUTH WEST ELEVATION Scale 1:100

EXISTING SOUTH EAST ELEVATION Scale 1:100

EXISTING NORTH EAST ELEVATION Scale 1:100

EXISTING NORTH WEST ELEVATION Scale 1:100 (NEIGHBOURING ELEVATION)

| Date Drawn                                         |     | Scale @ A2 |          |
|----------------------------------------------------|-----|------------|----------|
| April 202                                          | 2   | 1:100      |          |
| Denise Gray<br>7 The Arbour, Farnhill,<br>BD20 9BN |     |            |          |
| Existing and Proposed Plans<br>and Elevations      |     |            |          |
| Project                                            | Dra | awing No.  | Revision |
| 050                                                |     | SK 02      | -        |