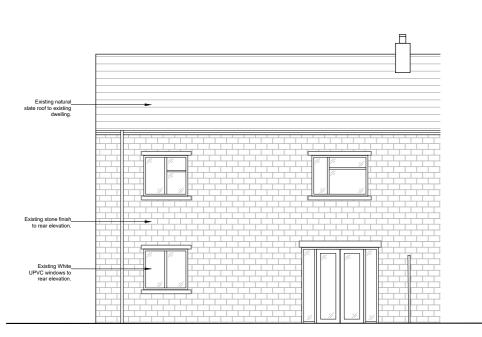

EXISTING SOUTH WEST ELEVATION Scale 1:100

EXISTING SOUTH EAST ELEVATION Scale 1:100

EXISTING NORTH EAST ELEVATION Scale 1:100

EXISTING NORTH WEST ELEVATION Scale 1:100 (NEIGHBOURING ELEVATION)

| Date Drawn                                         |     | Scale @ A2 |          |
|----------------------------------------------------|-----|------------|----------|
| April 202                                          | 2   | 1:100      |          |
| Denise Gray<br>7 The Arbour, Farnhill,<br>BD20 9BN |     |            |          |
| Existing and Proposed Plans<br>and Elevations      |     |            |          |
| Project                                            | Dra | awing No.  | Revision |
| 050                                                |     | SK 02      | -        |