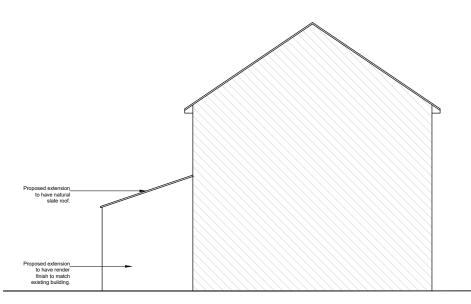

PROPOSED SOUTH WEST ELEVATION Scale 1:100

PROPOSED SOUTH EAST ELEVATION Scale 1:100

PROPOSED NORTH EAST ELEVATION Scale 1:100 (NO CHANGE)

PROPOSED NORTH WEST ELEVATION Scale 1:100 (NEIGHBOURING ELEVATION)