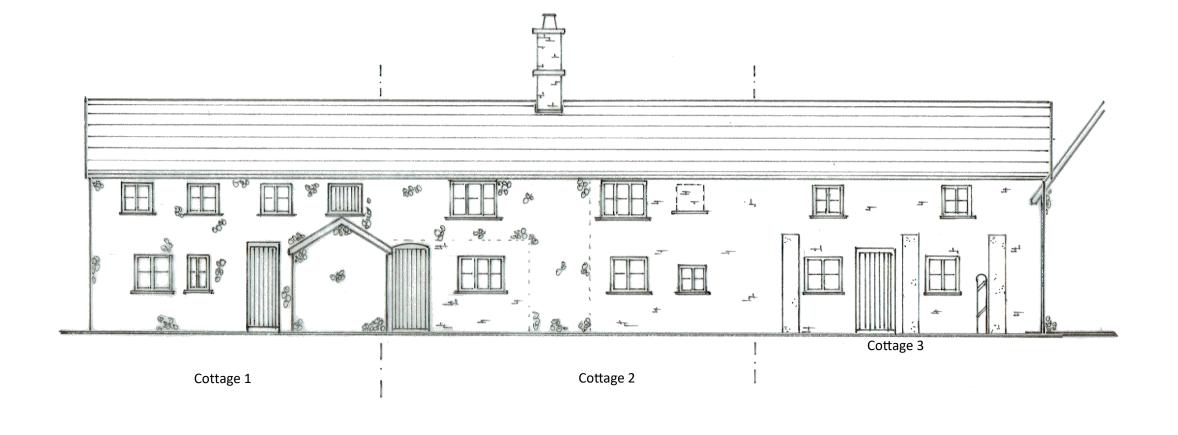

North Elevation as existing



M.B. & R.A. Jensen

to residential dwelling.

Craymere Road,

Briston,

Studio 6 Design

6 Holly Bush Lane

Sevenoaks

TN13 3UN

Kent

Scale 1:100

© Copyright

Drawn By jk Date 29th March 2022

1058322

This drawing has been prepared by the Agent, STUDIO 6 DESIGN, for the sole use of being part of a Local Authority planning application on behalf of the applicant, as named on the corresponding Local Authority application form.

The drawing may not be used for any other purpose without prior written permission from the Agent and the copyright of the drawing and designs therein remain the sole property of the Agent.

Note: Where this drawing is used for construction purposes, use annotated dimensions only.

<u>DO NOT SC ALE</u>.



West Elevation as existing



West Elevation as proposed