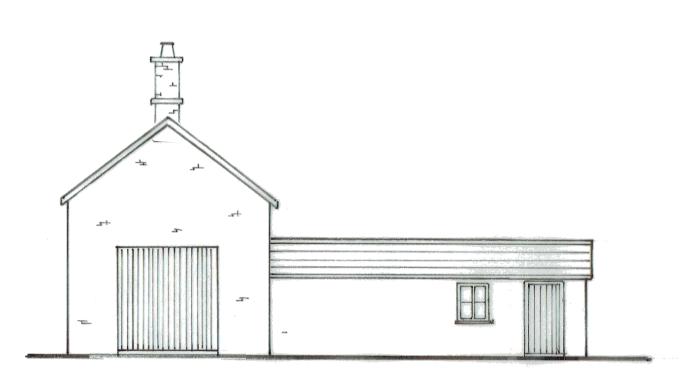

East Elevation as existing



East Elevation as proposed









South Elevation as existing

North Elevation as existing



M.B. & R.A. Jensen

to residential dwelling.

Craymere Road,

Briston,

Studio 6 Design

6 Holly Bush Lane

Sevenoaks

TN13 3UN

Kent

Scale 1:100

© Copyright

Drawn By jk Date 29th March 2022

1058322

This drawing has been prepared by the Agent, STUDIO 6 DESIGN, for the sole use of being part of a Local Authority planning application on behalf of the applicant, as named on the corresponding Local Authority application form.

The drawing may not be used for any other purpose without prior written permission from the Agent and the copyright of the drawing and designs therein remain the sole property of the Agent.

Note: Where this drawing is used for construction purposes, use annotated dimensions only.

<u>DO NOT SC ALE</u>.