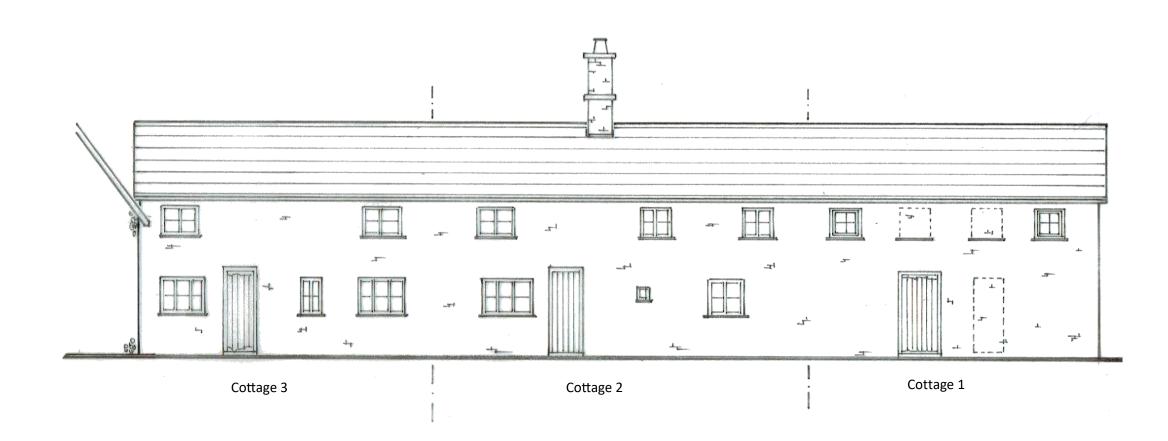

East Elevation as existing

East Elevation as proposed

South Elevation as existing

North Elevation as existing

M.B. & R.A. Jensen

to residential dwelling.

Craymere Road,

Briston,