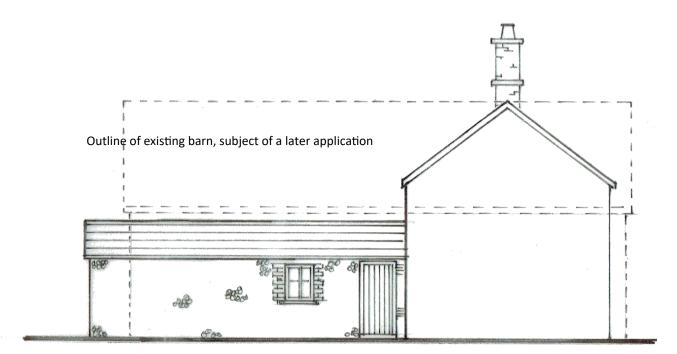

East Elevation as existing

East Elevation as proposed

South Elevation as existing

North Elevation as existing

M.B. & R.A. Jensen

to residential dwelling.

Craymere Road,

Briston,