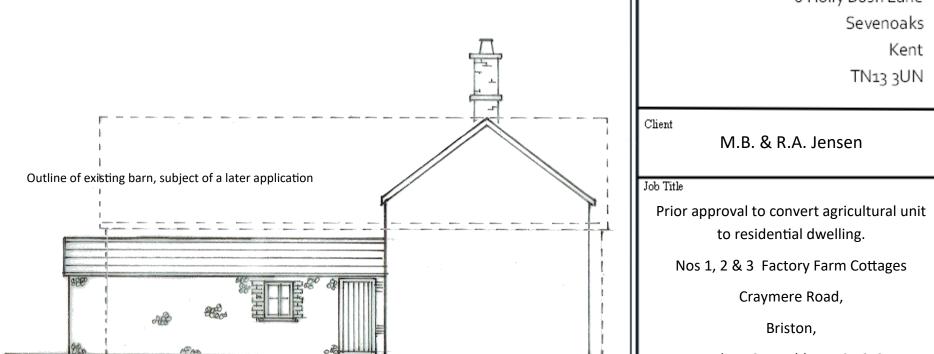

East Elevation as existing

East Elevation as proposed

South Elevation as existing

North Elevation as existing

M.B. & R.A. Jensen

to residential dwelling.

Craymere Road,

Briston,

Studio 6 Design

6 Holly Bush Lane

Sevenoaks

TN13 3UN

Kent

Scale 1:100

© Copyright

Drawn By jk Date 29th March 2022