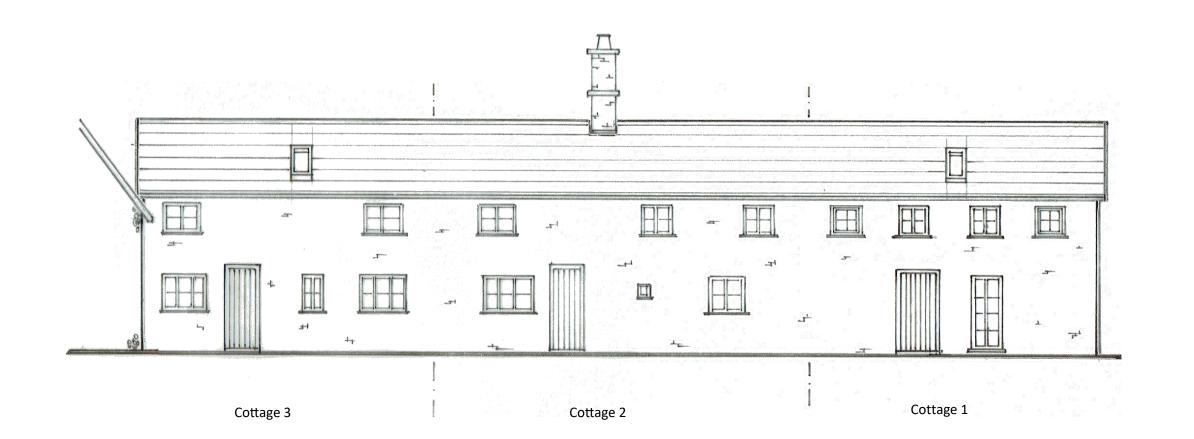

East Elevation as existing



East Elevation as proposed









South Elevation as existing

North Elevation as existing



M.B. & R.A. Jensen

to residential dwelling.

Craymere Road,

Briston,

Studio 6 Design

6 Holly Bush Lane

Sevenoaks

TN13 3UN

Kent

Scale 1:100

© Copyright

Drawn By jk Date 29th March 2022

1058322

This drawing has been prepared by the Agent, STUDIO 6 DESIGN, for the sole use of being part of a Local Authority planning application on behalf of the applicant, as named on the corresponding Local Authority application form.

The drawing may not be used for any other purpose without prior written permission from the Agent and the copyright of the drawing and designs therein remain the sole property of the Agent.

Note: Where this drawing is used for construction purposes, use annotated dimen