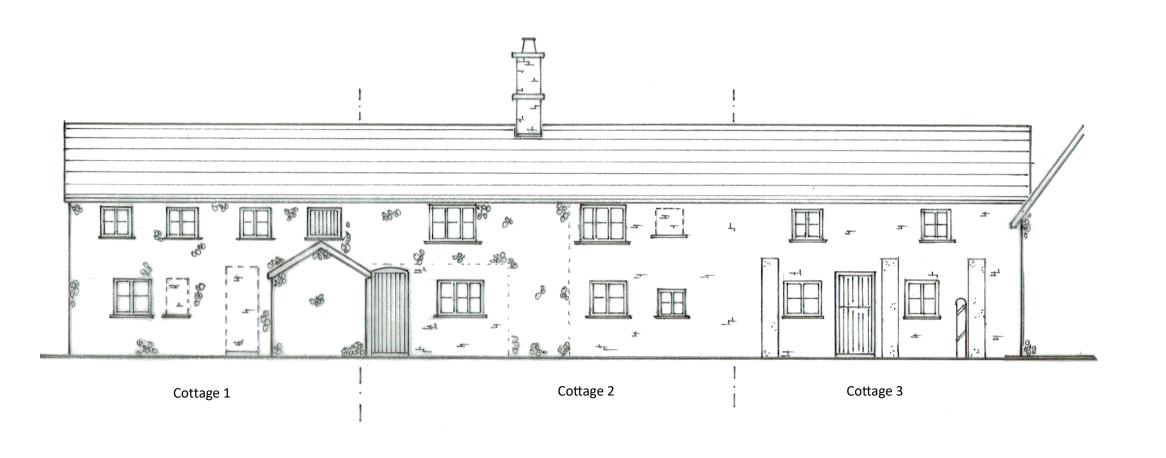

East Elevation as existing

East Elevation as proposed

South Elevation as existing

North Elevation as existing

M.B. & R.A. Jensen

to residential dwelling.

Craymere Road,

Briston,