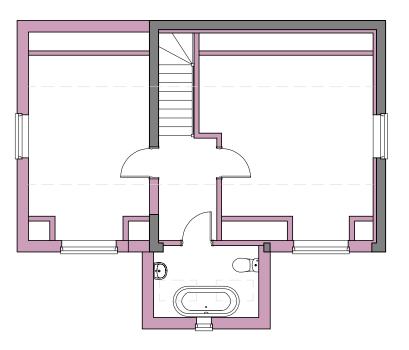

## Proposed First Floor Plan Scale 1:100

| Rev | Date | Description | Drawn  |
|-----|------|-------------|--------|
|     | Bato |             | Brainn |

Unit 12, Drove Orchards, Thornham Road, Holme-next-the-Sea, Norfolk, PE36 6LS Tel: 01328 738239 Web: www.strataarchitecture.com