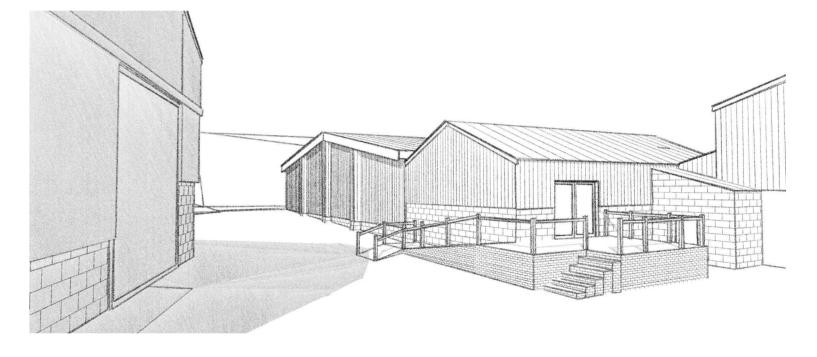

- Vertcal Larch timber cladding
- Grey metal fascias
- Single ply membrane in grey to flat roof over new toilet block