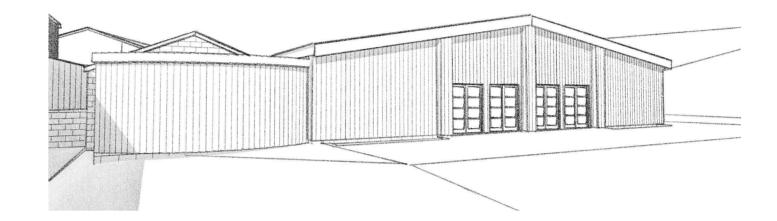

- Vertcal Larch timber cladding
- Grey metal fascias
- Single ply membrane in grey to flat roof over new toilet block