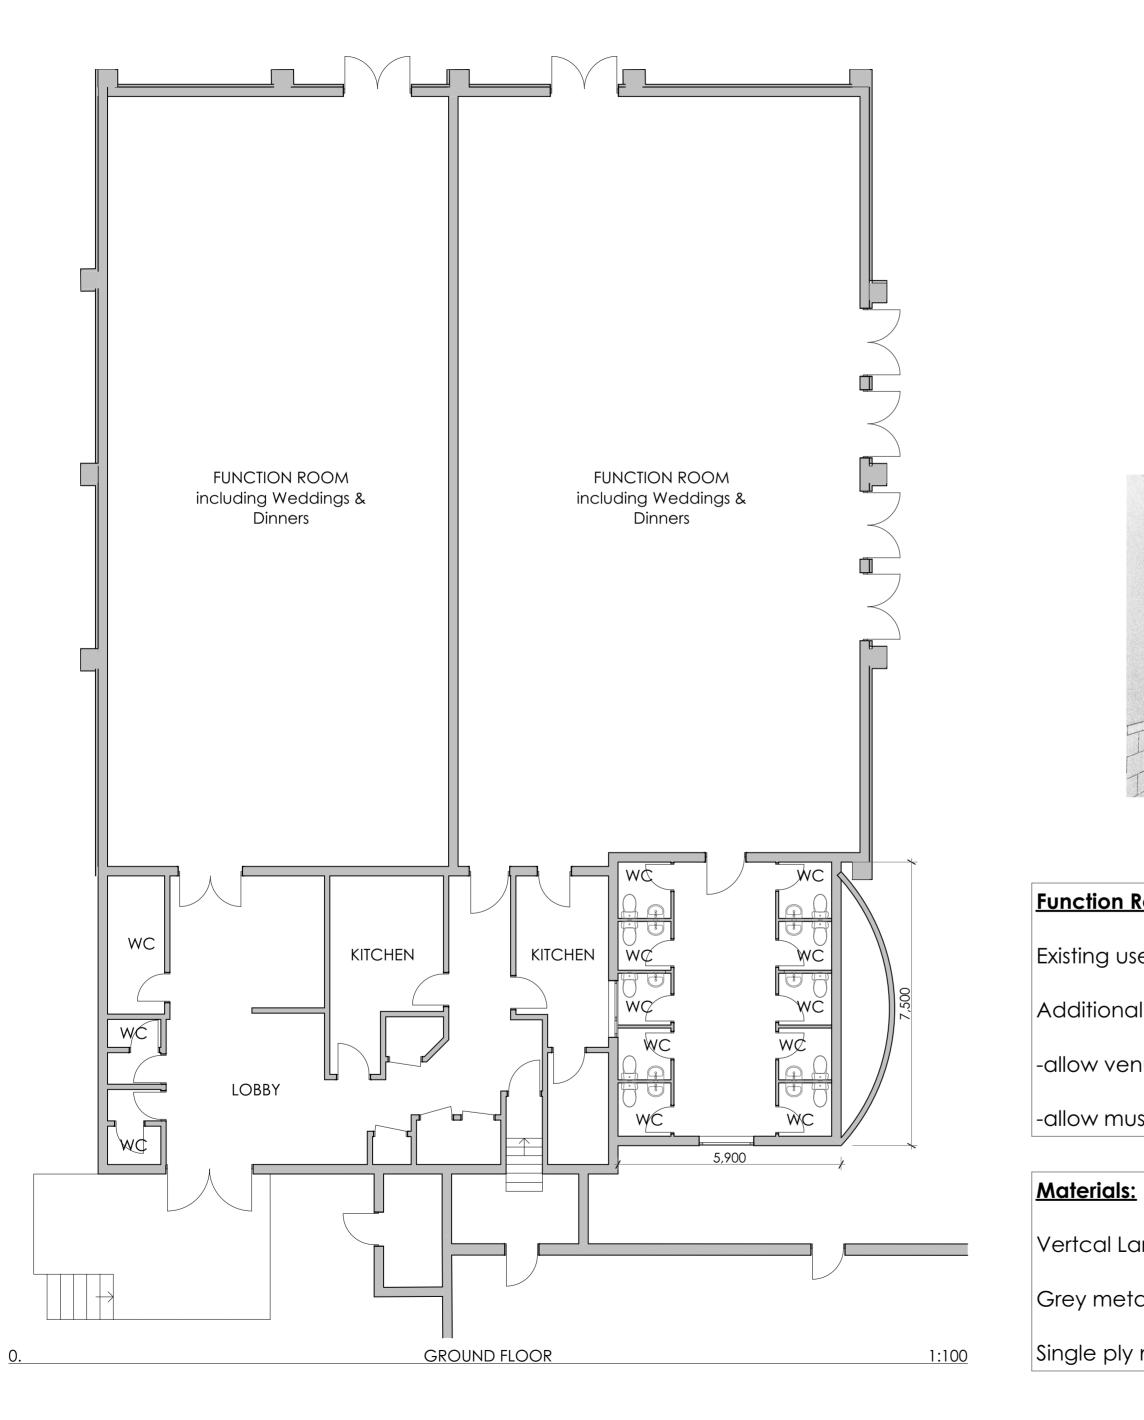

## Function Room Uses:

- Existing uses- sports and amenity purposes including archery
- Additional proposed use Weddings & Dinners with the following:
- -allow venue to be open until 1am on 24 days per year
- -allow music outside until 10pm on 24 days per year

- Vertcal Larch timber cladding
- Grey metal fascias
- Single ply membrane in grey to flat roof over new toilet block

## BATCH VALLEY DESIGN

| job title                      |                 |
|--------------------------------|-----------------|
| FUNCTION ROOM ALTERA           | TIONS           |
| Eaton Manor                    |                 |
| Eaton under Heywood            |                 |
| sy6 7dh                        |                 |
| client                         |                 |
| Eaton Manor Limited            |                 |
| drawing<br>PROPOSED FLOOR PLAN |                 |
| PLANNING                       |                 |
| drawing scale                  | paper size      |
| 1:100                          | A2              |
| job. num. rev.                 |                 |
| 656.04 B                       |                 |
| date                           |                 |
| MAY 2022                       |                 |
| info@batchvalleydesign.com     | t. 07773 388837 |