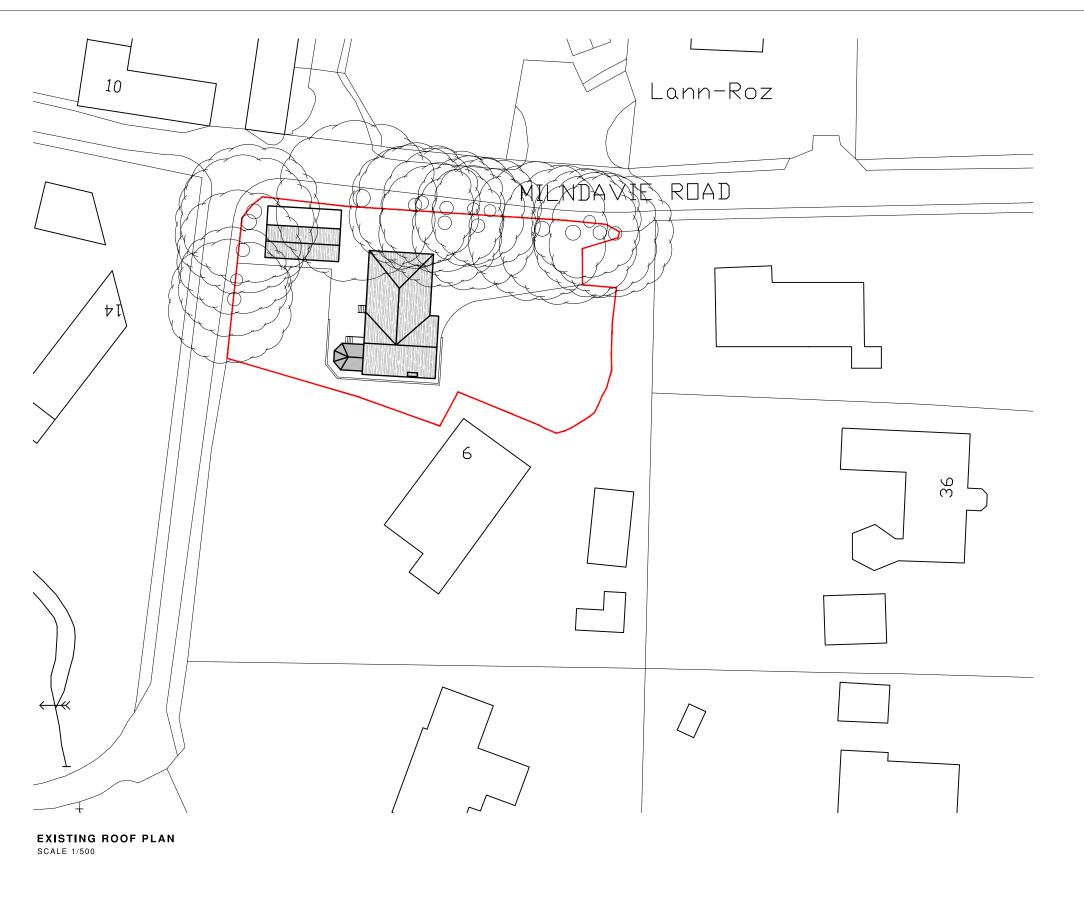

CLIENT/PROJECT Mr and Mrs Fairfull Proposed partial demolition & formation of new extensions

SITE ADDRESS Banchory 9A Milndavie Road Strathblane, G63 9EW

1:500 @ A3 26/05/22 DRAWN VW DRG. NO. 22.114.12 CHECKED