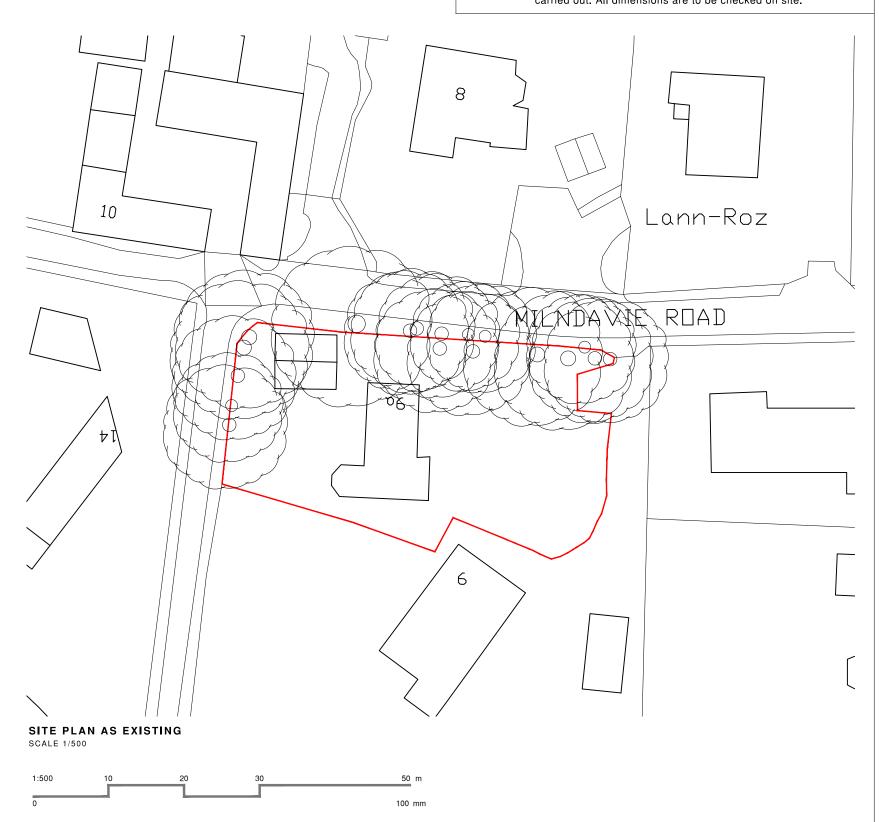

Banchory

9A Milndavie Road
Strathblane, G63 9EW

DATE 28/03/22 SCALE 1:500 & 1:1250 @ A3

DRAWN VW DRG. NO. RE

REV.

CHECKED 22.114.01