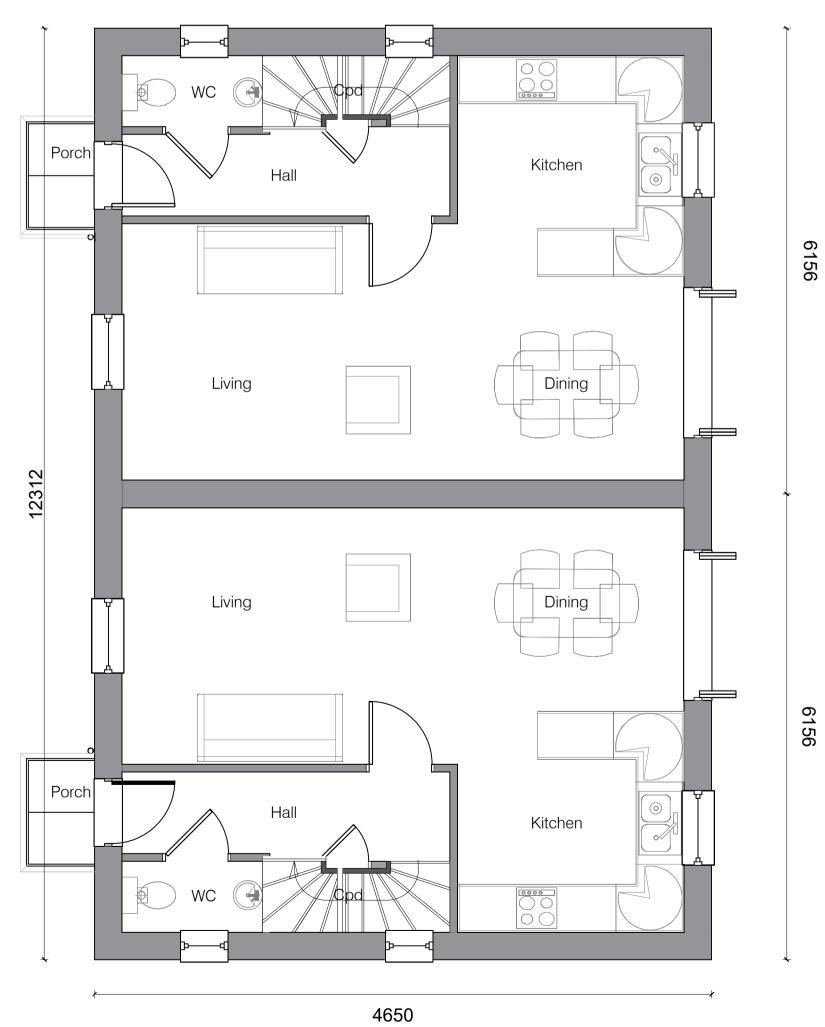

Any discrepancies should be reported immediately to the Architect.

Front Elevation 1:100

Side Elevation 1:100

Rear Elevation 1:100

Side Elevation 1:100

Ground Floor Plan 1:50

First Floor Plan 1:50

## Materials

Roof : Red concrete pantiles

Walls: Red facing bricks

GIFA Plot 5: 84sqm

GIFA Plot 6: 84sqm

| 12.05.22                                                                        | С                         | Amended to clie                         | ent comments                                                                                            |             |
|---------------------------------------------------------------------------------|---------------------------|-----------------------------------------|---------------------------------------------------------------------------------------------------------|-------------|
| 06.05.22                                                                        | В                         | Amended to clie                         | ent comments                                                                                            |             |
| 22.04.22                                                                        | Α                         | Amended to clie                         | ent comments                                                                                            |             |
| DATE                                                                            | REV                       | DESCRIPTION                             |                                                                                                         |             |
| Arcl                                                                            | hite                      | cts                                     | Associat                                                                                                |             |
| architects@patrickallen.org.uk<br>www.patrickallen.org.uk<br>+44 (0)1473 620660 |                           |                                         | 2 Grange Business Centre<br>Tommy Flowers Drive<br>Grange Farm<br>Kesgrave, Ipswich<br>Suffolk, IP5 2BY |             |
| Project Residen Land at Wattisfie                                               | Wattisf                   | velopment at;<br>ield, The Stre<br>folk | et,                                                                                                     |             |
|                                                                                 |                           |                                         |                                                                                                         |             |
| Client<br>Vantage                                                               | : Const                   | ruction                                 |                                                                                                         |             |
| Vantage<br>Drawing T                                                            | itle                      | ruction<br>esed Plans an                | d Elevations                                                                                            |             |
| Vantage<br>Drawing T                                                            | itle<br>7 Propo           |                                         | d Elevations                                                                                            |             |
| Drawing T Plot 6&7                                                              | itle<br>7 Propo<br>status |                                         | d Elevations  Date March 2022                                                                           | Drawn<br>AG |
| Drawing T<br>Plot 6&7<br>Drawing S<br>Planning                                  | itle 7 Propo status 9     | esed Plans an                           | Date                                                                                                    |             |