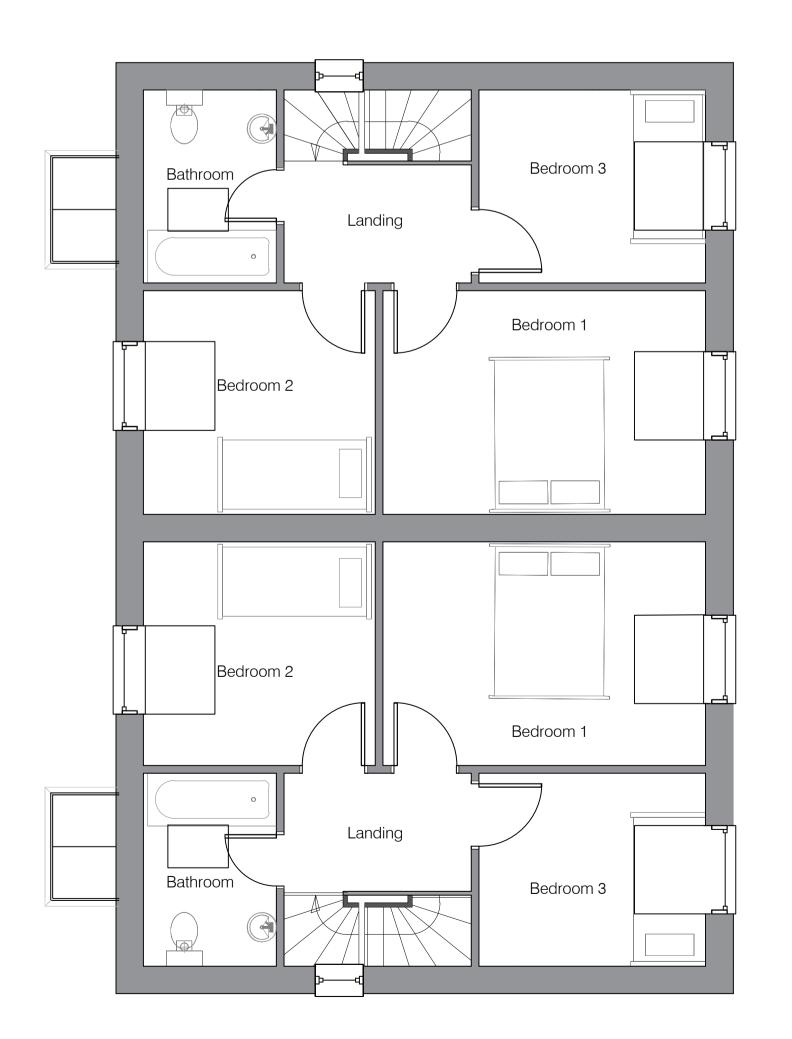

Any discrepancies should be reported immediately to the Architect.

Front Elevation 1:100

Side Elevation 1:100

Rear Elevation 1:100

Side Elevation 1:100

Ground Floor Plan 1:50

First Floor Plan 1:50

## Materials

Roof : Red concrete pantiles

Walls: Red facing bricks

GIFA Plot 5: 84sqm

GIFA Plot 6: 84sqm

| 12.05.22                                                                        | С                         | Amended to clie                         | ent comments                                                                                            |             |
|---------------------------------------------------------------------------------|---------------------------|-----------------------------------------|---------------------------------------------------------------------------------------------------------|-------------|
| 06.05.22                                                                        | В                         | Amended to clie                         | ent comments                                                                                            |             |
| 22.04.22                                                                        | Α                         | Amended to clie                         | ent comments                                                                                            |             |
| DATE                                                                            | REV                       | DESCRIPTION                             |                                                                                                         |             |
| Arcl                                                                            | hite                      | cts                                     | Associat                                                                                                |             |
| architects@patrickallen.org.uk<br>www.patrickallen.org.uk<br>+44 (0)1473 620660 |                           |                                         | 2 Grange Business Centre<br>Tommy Flowers Drive<br>Grange Farm<br>Kesgrave, Ipswich<br>Suffolk, IP5 2BY |             |
| Project Residen Land at Wattisfie                                               | Wattisf                   | velopment at;<br>ield, The Stre<br>folk | et,                                                                                                     |             |
|                                                                                 |                           |                                         |                                                                                                         |             |
| Client<br>Vantage                                                               | : Const                   | ruction                                 |                                                                                                         |             |
| Vantage<br>Drawing T                                                            | itle                      | ruction<br>esed Plans an                | d Elevations                                                                                            |             |
| Vantage<br>Drawing T                                                            | itle<br>7 Propo           |                                         | d Elevations                                                                                            |             |
| Drawing T Plot 6&7                                                              | itle<br>7 Propo<br>status |                                         | d Elevations  Date March 2022                                                                           | Drawn<br>AG |
| Drawing T<br>Plot 6&7<br>Drawing S<br>Planning                                  | itle 7 Propo status 9     | esed Plans an                           | Date                                                                                                    |             |