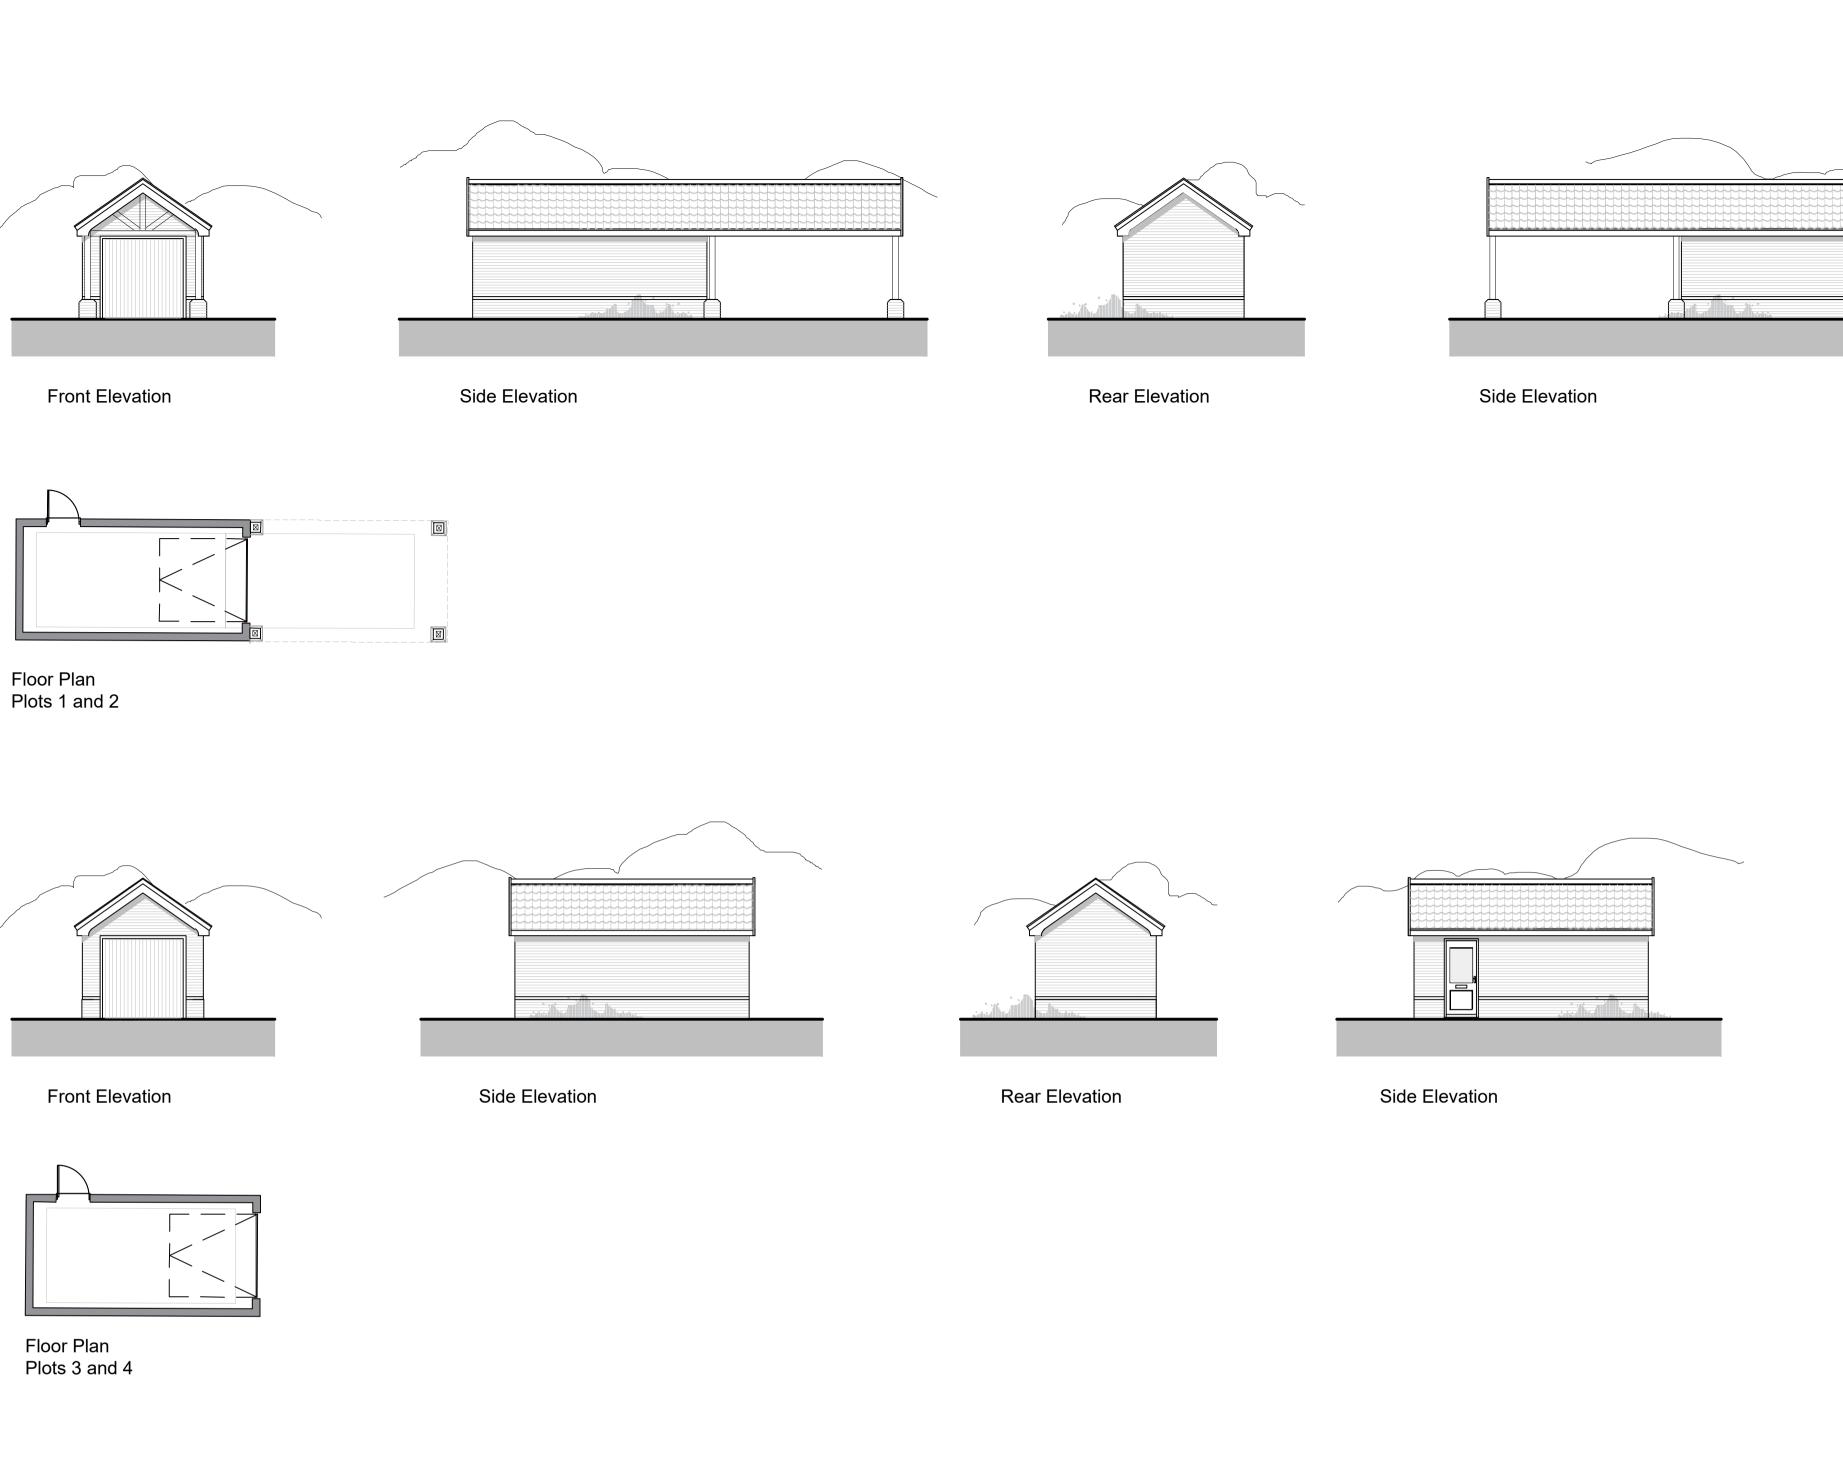

Pantiles to match dwelling

Hardi-Plank— Cladding

Rear Elevation

The sound of the s

Brickwork to match — dwelling

Side Elevation

Front Elevation

Floor Plan Plots 5 and 8