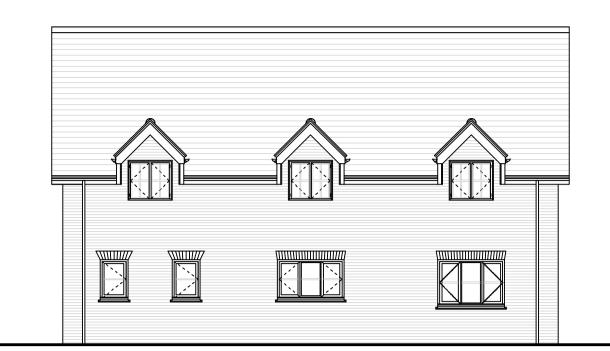

Side Elevation 1:100



First Floor Plan 1:50

2 3 4 5

© This drawing and design are copyright.

Do not scale from this drawing. Use only figured dimensions. If in doubt, ask. All dimensions are to be checked on site. Any discrepancies should be reported immediately to the Architect.



## Rear Elevation 1:100

## Materials

Roof : Rustic concrete pantiles

Walls : Red multi stock facing brickwork and render as shown

GIFA : 173sqm

|                                                                                                                                                                      |     | 1                          |                                       | I     |
|-----------------------------------------------------------------------------------------------------------