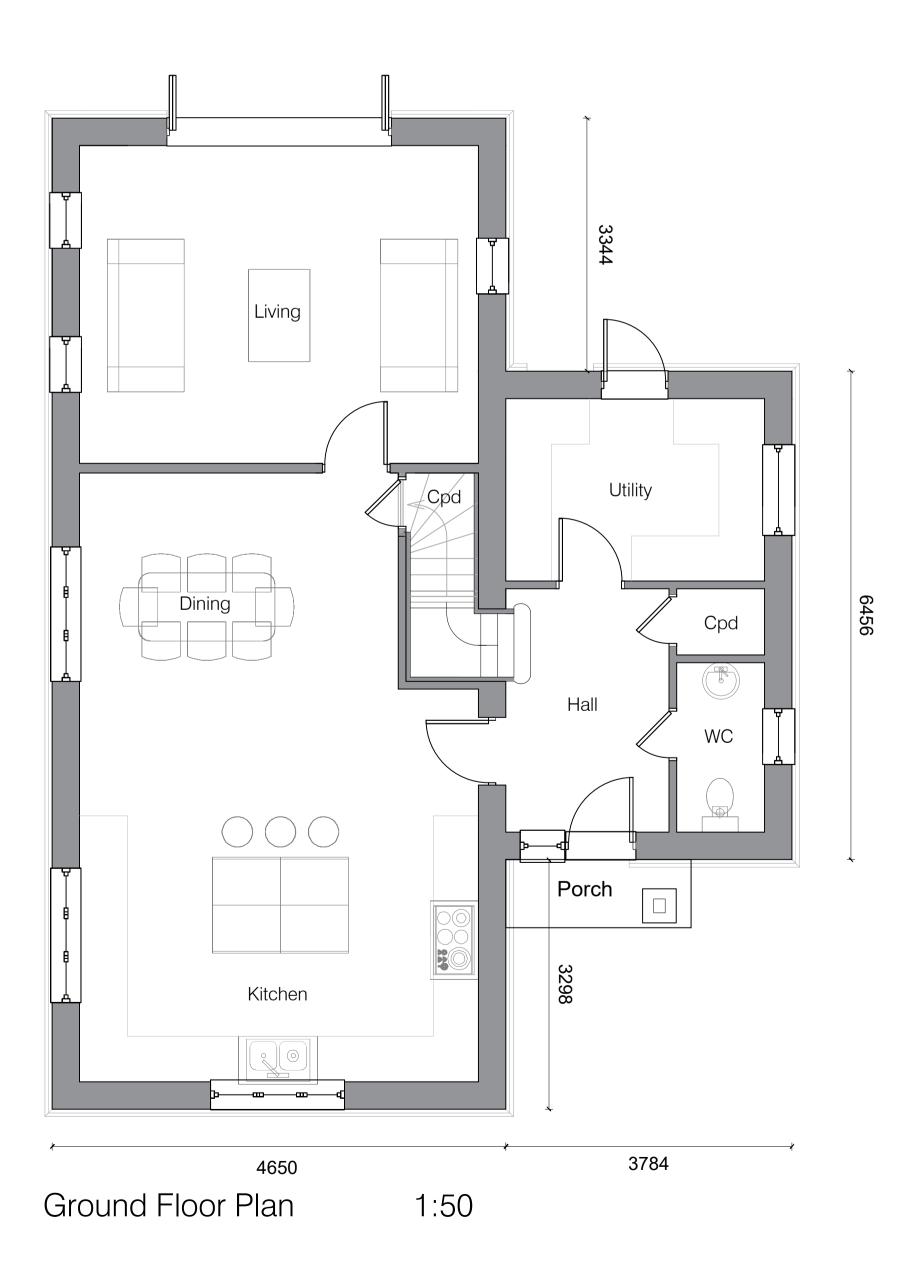

## Materials

Roof : Rustic concrete pantiles

Walls : Red multi stock facing brickwork and render as shown

GIFA : 173sqm

|                                                                                                                                                                      |     | 1                          |                                       | I     |
|----------------------------------------------------------------------------------------------------------------------------------------------------------------------|-----|----------------------------|---------------------------------------|-------|
|                                                                                                                                                                      |     |                            |                                       |       |
| 17.05.22                                                                                                                                                             | E   | Amended to client          | AG                                    |       |
| 13.05.22                                                                                                                                                             | D   | Amended to client          | AG                                    |       |
| 12.05.22                                                                                                                                                             | С   | Amended to client comments |                                       | AG    |
| 06.05.22                                                                                                                                                             | В   | Amended to client comments |                                       | AG    |
| 22.04.22                                                                                                                                                             | А   | Amended to client comments |                                       | AG    |
| DATE                                                                                                                                                                 | REV | DESCRIPTION                |                                       | DRAWN |
| PatrickAllen&Associates<br>Architects<br>architects@patrickallen.org.uk<br>www.patrickallen.org.uk<br>2 Grange Business Centre<br>Tommy Flowers Drive<br>Grange Farm |     |                            |                                       |       |
| K                                                                                                                                                                    |     |                            | Kesgrave, Ipswich<br>Suffolk, IP5 2BY |       |
| Project<br>Residential Development at;<br>Land at Wattisfield, The Street,<br>Wattisfield, Suffolk                                                                   |     |                            |                                       |       |
| Vantage Construction                                                                                                                                                 |     |                            |                                       |       |
| Drawing Title<br>Plot 5 Proposed Plans and Elevations                                                                                                                |     |                            |                                       |       |
| Drawing Status<br>Planning                                                                                                                                           |     |                            |                                       |       |
| Scale                                                                                                                                                                |     | Paper Size                 | Date                                  | Drawn |
| 1:50 / 1:                                                                                                                                                            | 100 | A1                         | March 2022                            | AG    |
| Drawing Number Drawing Rev                                                                                                                                           |     |                            |                                       |       |
| © 2022 Patrick Allen & Associates Limited   Registered No: 4694261                                                                                                   |     |                            |                                       |       |