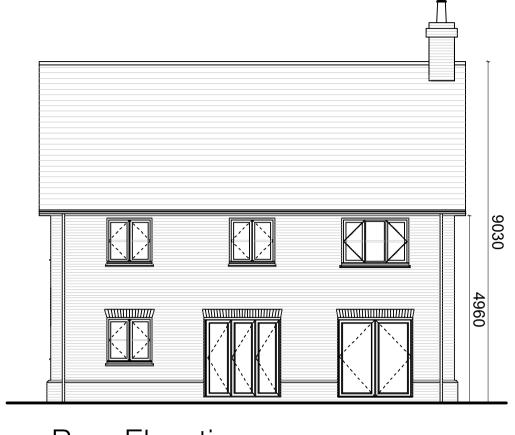

Any discrepancies should be reported immediately to the Architect.

1:100

1:100

Rear Elevation 1:100

Side Elevation 1:100

Materials

Roof: Red Concrete pantiles

Walls: Red multi-stock facing brickwork and render as shown