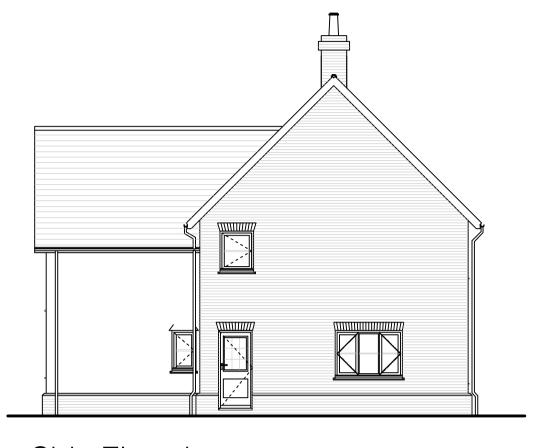

Any discrepancies should be reported immediately to the Architect.

1:100

1:100

Rear Elevation 1:100

Side Elevation 1:100

Materials

Roof: Red Concrete pantiles

Walls: Red multi-stock facing brickwork and render as shown