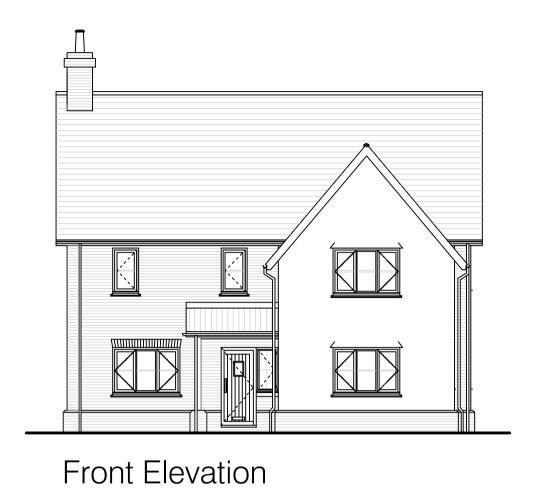

Any discrepancies should be reported immediately to the Architect.

1:100

1:100

Rear Elevation 1:100

Side Elevation 1:100

Materials

Roof: Red Concrete pantiles

Walls: Red multi-stock facing brickwork and render as shown