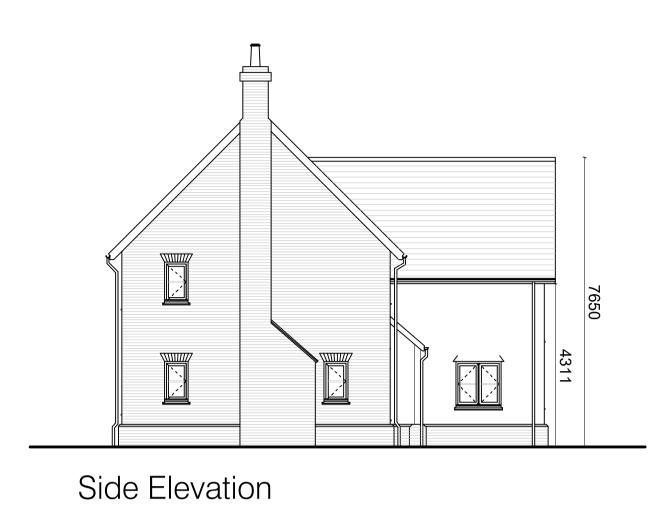

Any discrepancies should be reported immediately to the Architect.

1:100

1:100

Rear Elevation 1:100

Side Elevation 1:100

Materials

Roof: Red Concrete pantiles

Walls: Red multi-stock facing brickwork and render as shown