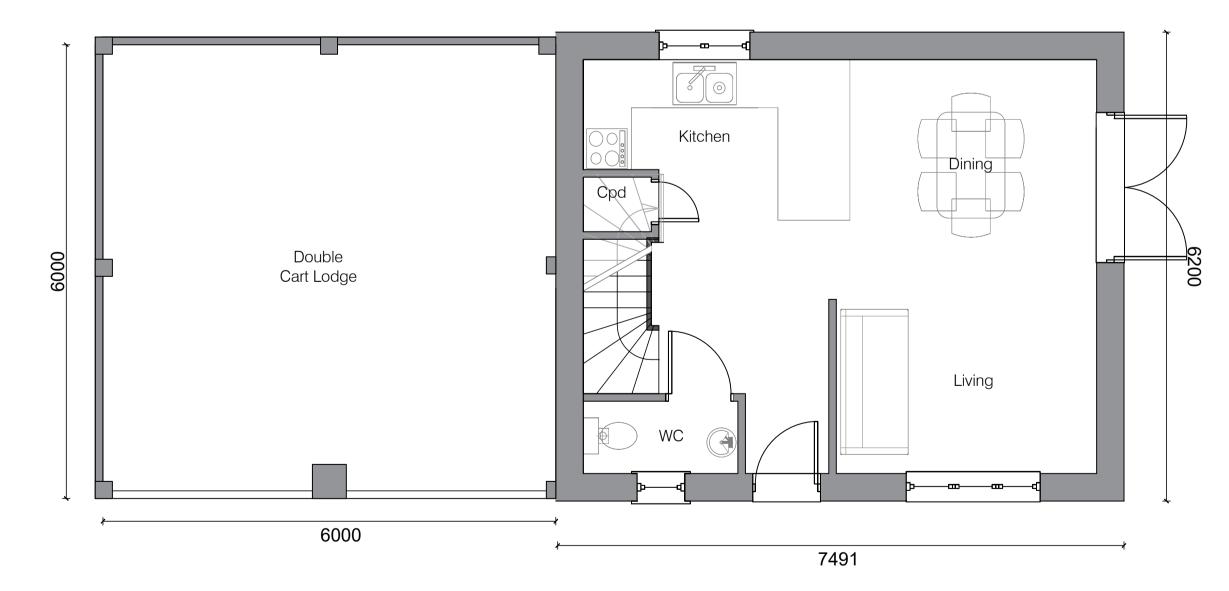

Side Elevation 1:100

Rear Elevation 1:100

Side Elevation 1:100

Ground Floor Plan 1:50

First Floor Plan 1:50