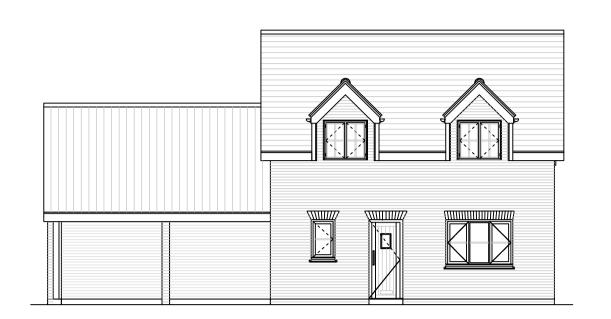

Do not scale from this drawing. Use only figured dimensions. If in doubt, ask.
All dimensions are to be checked on site.
Any discrepancies should be reported immediately to the Architect.

Front Elevation 1:100

## Materials

Roof : Slate effect - dark grey

Walls : Buff multi stock brickwork

GIFA Plot 3: 74sqm

| 25.05.22     | E                                    | Amended notes                                                 | AG                             |
|--------------|--------------------------------------|---------------------------------------------------------------|--------------------------------|
| 17.05.22     | D                                    | Amended to client comments                                    | AG                             |
| 12.05.22     | С                                    | Amended to client comments                                    | AG                             |
| 06.05.22     | В                                    | Amended to client comments                                    | AG                             |
| 22.04.22     | Α                                    | Amended to client comments                                    | AG                             |
| 022          | 1                                    |                                                               |                                |
| Pati         |                                      | Allen&Associ                                                  | ates                           |
| DATE         | rick                                 | Allen&Associ                                                  |                                |
| Pati<br>Arcl | rick.<br>nite                        | Allen&Associ<br>cts                                           | ates                           |
| Pati<br>Arcl | rick,<br>nite<br><sub>@patrick</sub> | Allen&Associ<br>cts<br>allen.org.uk 2 Grange Bu<br>Tommy Flov | ates usiness Centre vers Drive |