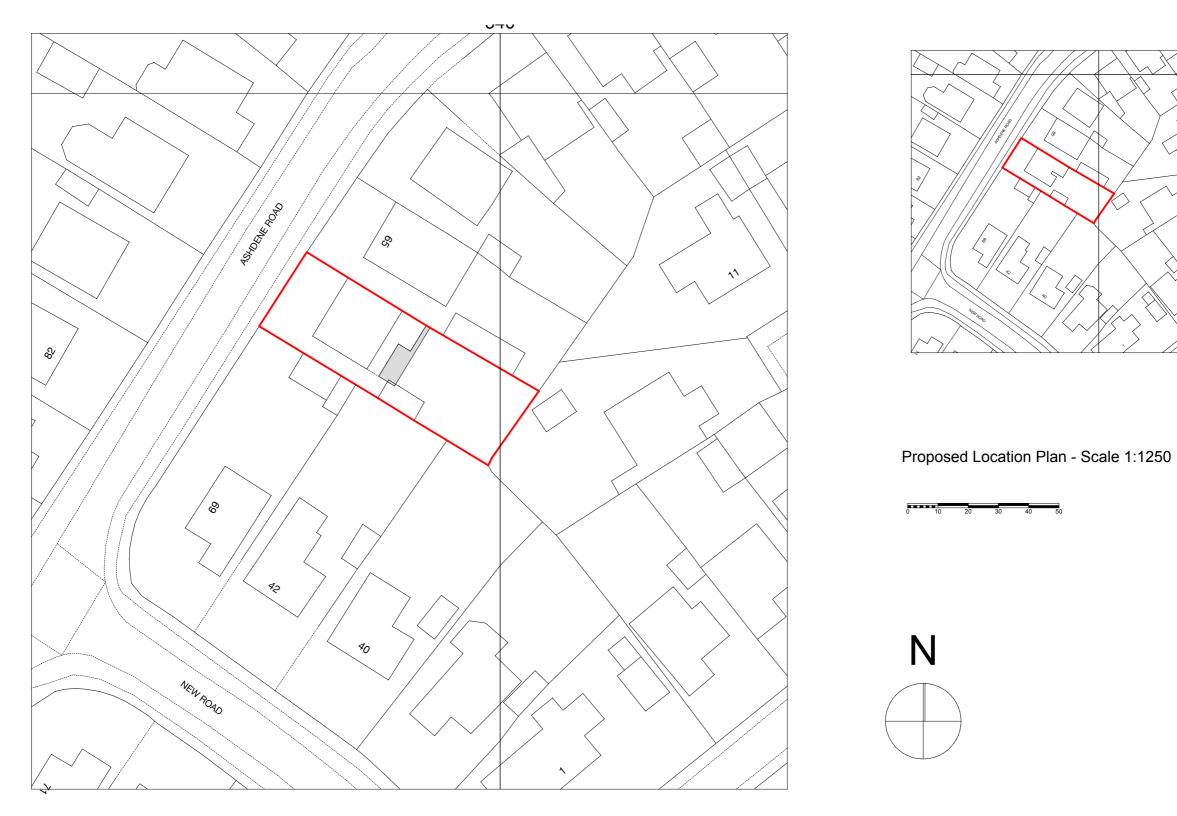

Proposed Block Plan - Scale 1:500

Revisions

| <br>_ |                                                                                              | Project                    | Proposed Extensions & Alterations to | o 67 Ashde  |
|-------|----------------------------------------------------------------------------------------------|----------------------------|--------------------------------------|-------------|
|       | <b>CCM</b> architects Itd.                                                                   | Client<br>Mr & Mrs P Grove | Date<br>C                            |             |
|       | 3 Ash Road, Ashurst, Southampton, Hants, S040 7AT<br>T 023 8029 2751 E alan.acmltd@gmail.com | Drawing Title              | Proposed Location and Block Plans    | Scale<br>As |

| ndene Road, Ashurst, Southampton, Hants, SO40 7BW |         |             |  |  |
|---------------------------------------------------|---------|-------------|--|--|
|                                                   |         |             |  |  |
| 0.4/00                                            | Drawn   | Drawing no. |  |  |
| 04/22                                             | AM      |             |  |  |
| As shown                                          | Checked | 2212-02-01  |  |  |
|                                                   |         |             |  |  |