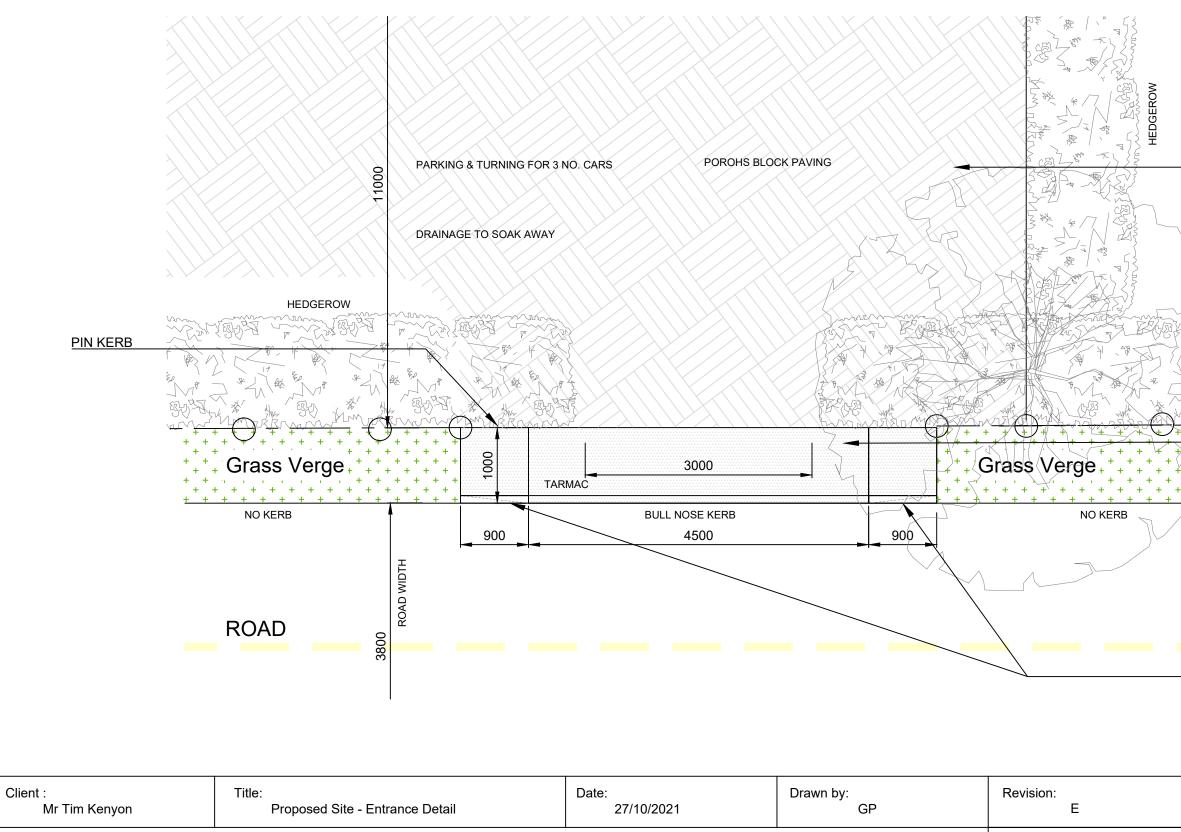

## **BRIARLY ENTRANCE DETAIL**

SCALE: 1:50@A3

PRIVATE ACCESS TYPE 'A'

(SEE CONSTRUCTION DETAIL SD/001)

- LEVELS TO SUIT NEW BLOCK PAVING LAID TO FALLS
- VEGETATION CUT BACK TO ALLOW VISION

All photos and visuals are for illustrative use only and do not necessarily reflect the exact specification to be supplied. Any designs will require prototyping. Exact Manufacture Details are subject to change. This drawing and all design intent within remains the property of rareleaf events, and must not be copied or shown to any third parties without written permission.© Copyright rareleaf-events

TARMAC, DENSE