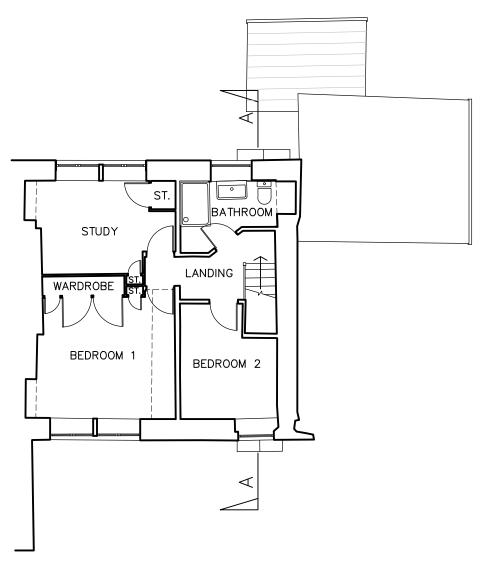

GROUND FLOOR PLAN AS EXISTING

FIRST FLOOR PLAN AS EXISTING

1 COPYRIGHT NOTICE: THIS DRAWING IS THE COPYRIGHT OF SWITHERS PURSLOW AND MAY NOT BE REPRODUCED OR USED EXCEPT BY WRITTEN PERMISSION OF SWITHERS PURSLOW. SWITHERS PURSLOW. SWITHERS PURSLOW ACCEPT NO RESPONSIBILITY FOR DRAWING AMENDED BY OTHERS. THE DRAWING MAY ONLY BE USED BY THE CUENT AND LOCATION AS SPECIFIED IN THE TITLE BLOCK. IT MAY NOT BE COPIED OR DISCLOSED TO ANY THIRD PARTY WITHOUT PRIOR WRITTEN CONSENT FROM SMITHERS PURSLOW.

## Project: Nutter Cote Cottage, Thornton In Craven, North Yorkshire BD23 3TT

Drawing Title:
Floor Plans As Existing

| Drawing No. 211436 - 100 Rev. |       |              |            |                  |  |
|-------------------------------|-------|--------------|------------|------------------|--|
| Scale<br>@ A3                 | 1:100 | Drawn<br>SLW | Date<br>13 | Date<br>13/01/22 |  |
| Status                        | Р     | Checked      | Design     |                  |  |