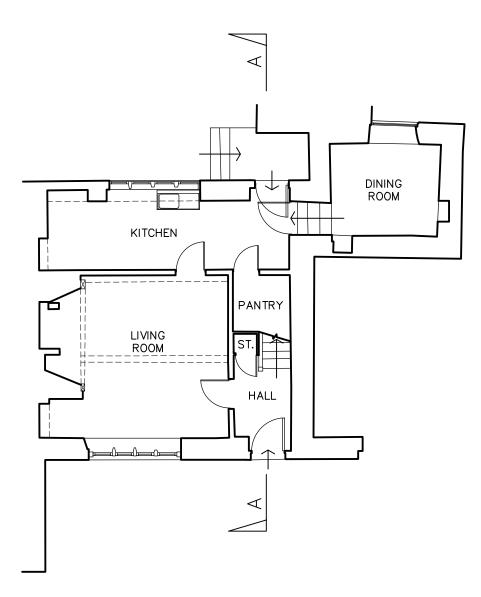

GROUND FLOOR PLAN AS EXISTING

FIRST FLOOR PLAN AS EXISTING

1 COPYRIGHT NOTICE: THIS DRAWING IS THE COPYRIGHT OF SWITHERS PURSLOW AND MAY NOT BE REPRODUCED OR USED EXCEPT BY WRITTEN PERMISSION OF SWITHERS PURSLOW. SWITHERS PURSLOW. SWITHERS PURSLOW ACCEPT NO RESPONSIBILITY FOR DRAWING AMENDED BY OTHERS. THE DRAWING MAY ONLY BE USED BY THE CUENT AND LOCATION AS SPECIFIED IN THE TITLE BLOCK. IT MAY NOT BE COPIED OR DISCLOSED TO ANY THIRD PARTY WITHOUT PRIOR WRITTEN CONSENT FROM SMITHERS PURSLOW.

## Project: Nutter Cote Cottage, Thornton In Craven, North Yorkshire BD23 3TT

Drawing Title:
Floor Plans As Existing

| Drawing No. 211436 - 100 Rev. |       |              |            |                  |  |
|-------------------------------|-------|--------------|------------|------------------|--|
| Scale<br>@ A3                 | 1:100 | Drawn<br>SLW | Date<br>13 | Date<br>13/01/22 |  |
| Status                        | Р     | Checked      | Design     |                  |  |