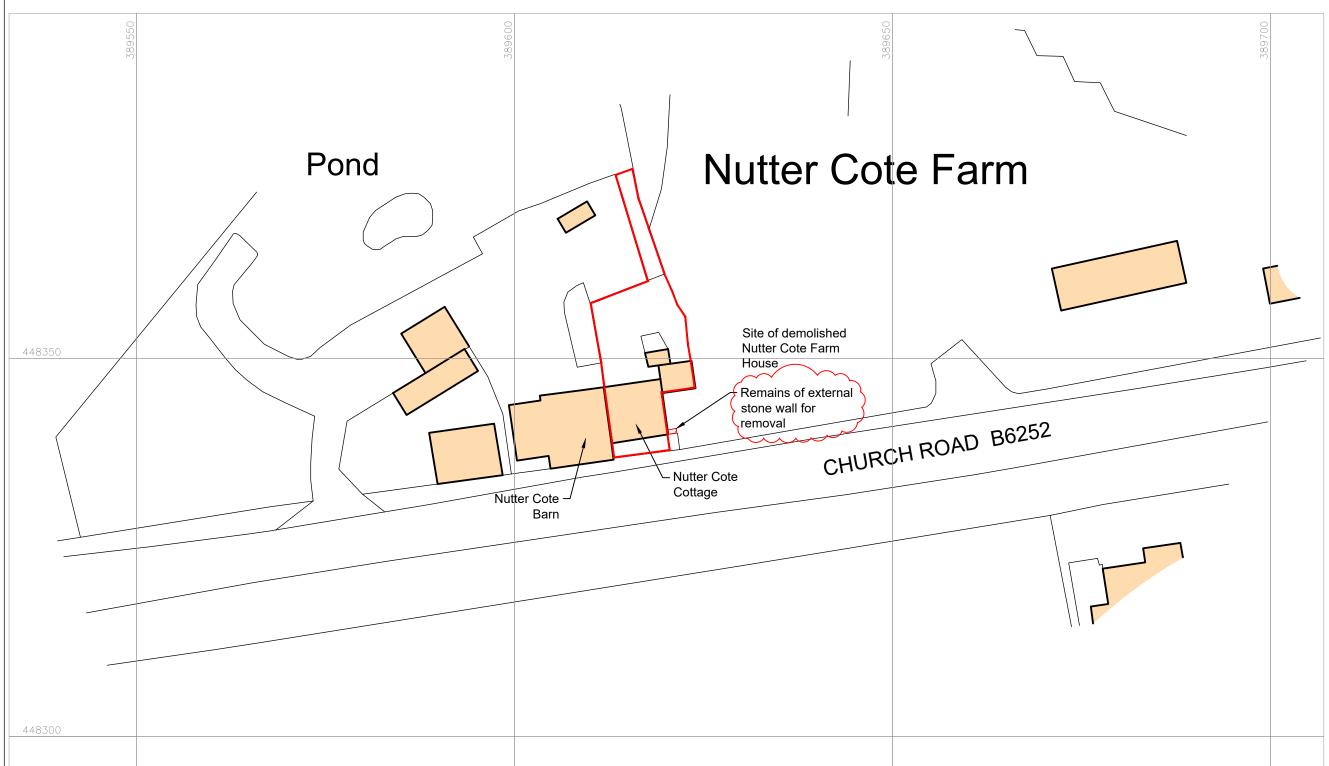

Project: Nutter Cote Cottage, Thornton In Craven, North Yorkshire BD23 3TT

Drawing Title:

Block Plan

| Drawing No.   | 211436 - 00 Rev. B |              |                  |
|---------------|--------------------|--------------|------------------|
| Scale<br>@ A3 | 1:500              | Drawn<br>SLW | Date<br>13/01/22 |
| Status        | Р                  | Checked      | Design           |